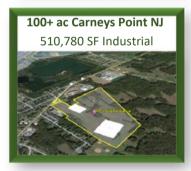

41,788  | \$45,078   |

| SEA PORTS              | MILES |
|------------------------|-------|
| PORT OF WILMINGTON, DE | 27    |
| PORT OF PHILADELPHIA   | 61    |
| PORT OF BALTIMORE, MD  | 76    |
| PORT OF NEWARK, NJ     | 139   |
| PORT OF VIRGINIA       | 225   |

| INT'L AIRPORTS     | MILES |
|--------------------|-------|
| PHILADELPHIA (PHL) | 46    |
| BALTIMORE (BWI)    | 81    |
| NEWARK (EWR)       | 133   |
| RICHMOND (RIC)     | 214   |

| MAJOR CITIES     | MILES |
|------------------|-------|
| WILMINGTON, DE   | 28    |
| PHILADELPHIA, PA | 60    |
| BALTIMORE, MD    | 71    |
| WASHINGTON DC    | 94    |
| RICHMOND, VA     | 206   |



Visit our website to submit a request to join our preferred pre-market first look list.

www.NationalLandDevelopers.com

































CALL NLD SALES: (610) 565-6566



## **ABOUT US**

National Land Developers (NLD) is a privately owned commercial real estate development and investment company specializing in the industrial sector. Our core focus lies in acquiring raw land for development and build-to-suit projects, with the primary goal of maximizing each property's utility to enhance its overall value. At NLD, we are committed to selling projects at any stage of entitlement.

Our comprehensive range of services encompasses land acquisitions, conceptual site planning featuring custom building layouts, final engineered plans, site and construction services, as well as optional credit tenant financing as needed. Through strategic partnerships, we boast access to acquire over 75,000 acres across Pennsylvani