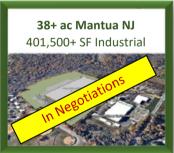

| \$45,078   |

| SEA PORTS              | MILES |
|------------------------|-------|
| PORT OF WILMINGTON, DE | 27    |
| PORT OF PHILADELPHIA   | 61    |
| PORT OF BALTIMORE, MD  | 76    |
| PORT OF NEWARK, NJ     | 139   |
| PORT OF VIRGINIA       | 225   |

| INT'L AIRPORTS     | MILES |
|--------------------|-------|
| PHILADELPHIA (PHL) | 46    |
| BALTIMORE (BWI)    | 81    |
| NEWARK (EWR)       | 133   |
| RICHMOND (RIC)     | 214   |

| MAJOR CITIES     | MILES |
|------------------|-------|
| WILMINGTON, DE   | 28    |
| PHILADELPHIA, PA | 60    |
| BALTIMORE, MD    | 71    |
| WASHINGTON DC    | 94    |
| RICHMOND, VA     | 206   |



Visit our website to submit a request to join our preferred pre-market first look list.

www.NationalLandDevelopers.com

































CALL NLD SALES: (610) 565-6566



## **ABOUT US**

National Land Developers (NLD) is a privately owned commercial real estate development and investment company specializing in the industrial sector. Our core focus lies in acquiring raw land for development and build-to-suit projects, with the primary goal of maximizing each property's utility to enhance its overall value. At NLD, we are committed to selling projects at any stage of entitlement.

Our comprehensive range of services encompasses land acquisitions, conceptual site planning featuring custom building layouts, final engineered plans, site and construction services, as well as optional credit tenant financing as needed. Through strategic partnerships, we boast access to acquire over 75,000 acres across Pennsylvania, New