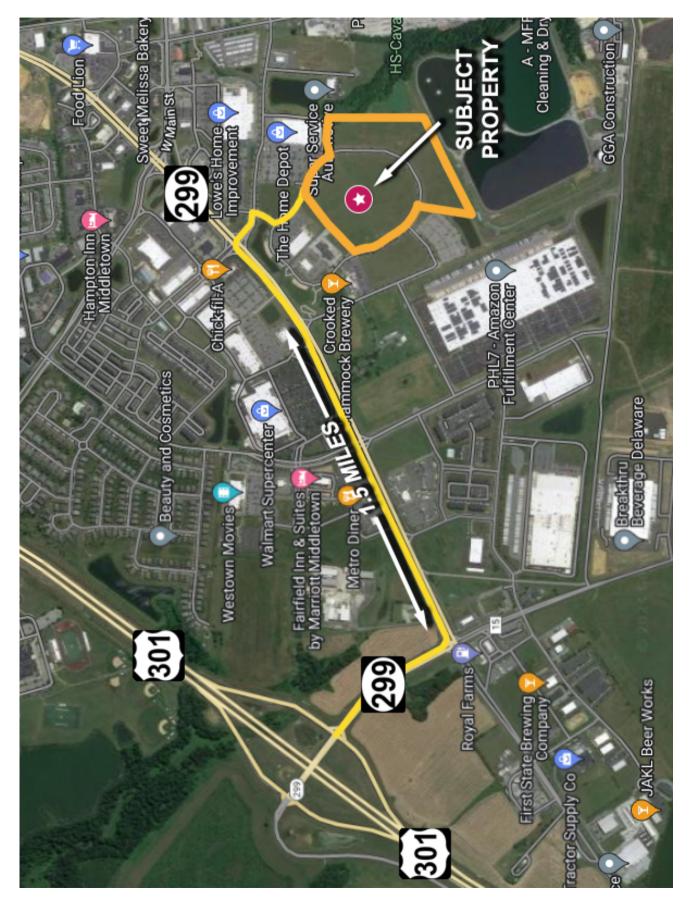

## **AVAILABLE FOR SALE**

~50ACRES OF LAND

Highways: **301 95** 

# PROPOSED CONCEPT