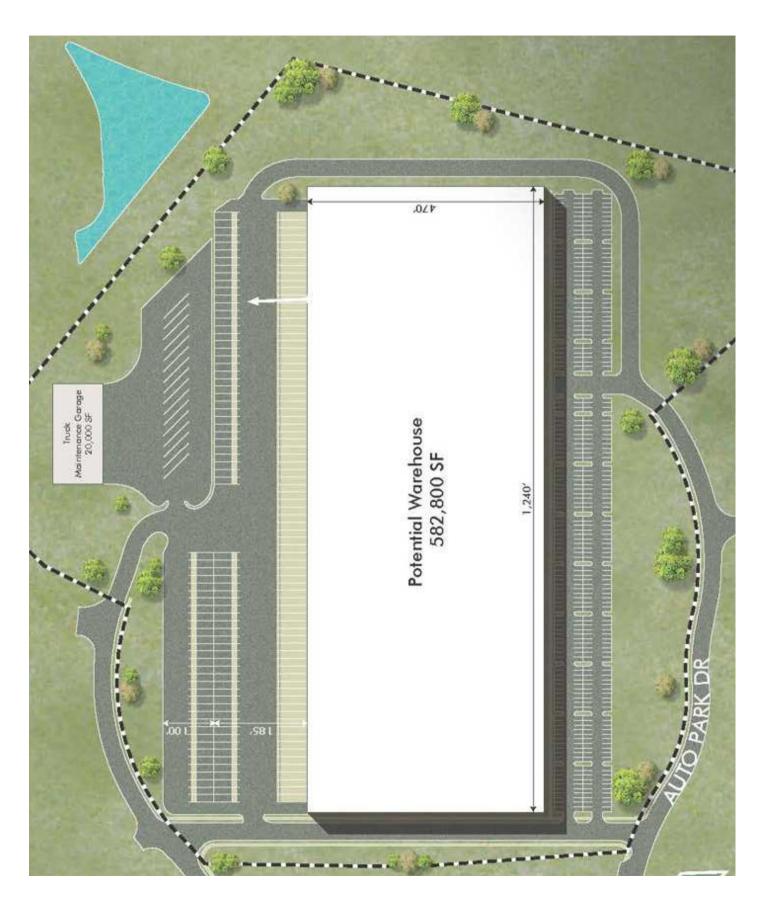

## **PROPERTY HIGHLIGHTS**

Building Height Flexibility, 140' + Optimal for Cold Storage or ASRS

FULLY APPROVED | Graded | Sewer in Place

Concept: **582,800 SF** Industrial Warehouse Building

Utilities: Municipal Water / Municipal Sewer / Natural Gas ESFR 60psi; 2500 gpm @ 20psi

# COLD STORAGE

582,800 S.F. - 140' Ceiling

| DEMOGRAPHICS                 | 1/2 HOUR  | 1 HOUR    | 2 HOURS    |
|------------------------------|-----------|-----------|------------|
| TOTAL POPULATION             | 1,011,202 | 9,077,440 | 25,258,100 |
| TOTAL HOUSEHOLDS             | 380,950   | 3,530,966 | 9,535,544  |
| LABOR FORCE                  | 514,863   | 4,603,361 | 13,117,638 |
| AVG. ANNUAL WAGE (Warehouse) | \$46,242  | \$41,788  | \$45,078   |