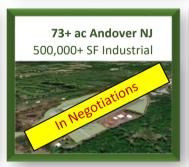

88  | \$45,078   |

| SEA PORTS              | MILES |
|------------------------|-------|
| PORT OF WILMINGTON, DE | 27    |
| PORT OF PHILADELPHIA   | 61    |
| PORT OF BALTIMORE, MD  | 76    |
| PORT OF NEWARK, NJ     | 139   |
| PORT OF VIRGINIA       | 225   |

| INT'L AIRPORTS     | MILES |
|--------------------|-------|
| PHILADELPHIA (PHL) | 46    |
| BALTIMORE (BWI)    | 81    |
| NEWARK (EWR)       | 133   |
| RICHMOND (RIC)     | 214   |

| MAJOR CITIES     | MILES |
|------------------|-------|
| WILMINGTON, DE   | 28    |
| PHILADELPHIA, PA | 60    |
| BALTIMORE, MD    | 71    |
| WASHINGTON DC    | 94    |
| RICHMOND, VA     | 206   |



Visit our website to submit a request to join our preferred pre-market first look list.

www.NationalLandDevelopers.com

































CALL NLD SALES: (610) 565-6566



## **ABOUT US**

National Land Developers (NLD) is a privately owned commercial real estate development and investment company specializing in the industrial sector. Our core focus lies in acquiring raw land for development and build-to-suit projects, with the primary goal of maximizing each property's utility to enhance its overall value. At NLD, we are committed to selling projects at any stage of entitlement.

Our comprehensive range of services encompasses land acquisitions, conceptual site planning featuring custom building layouts, final engineered plans, site and construction services, as well as optional credit tenant financing as needed. Through strategic partnerships, we boast access to acquire over 75,000 acres across Pennsylvania, N