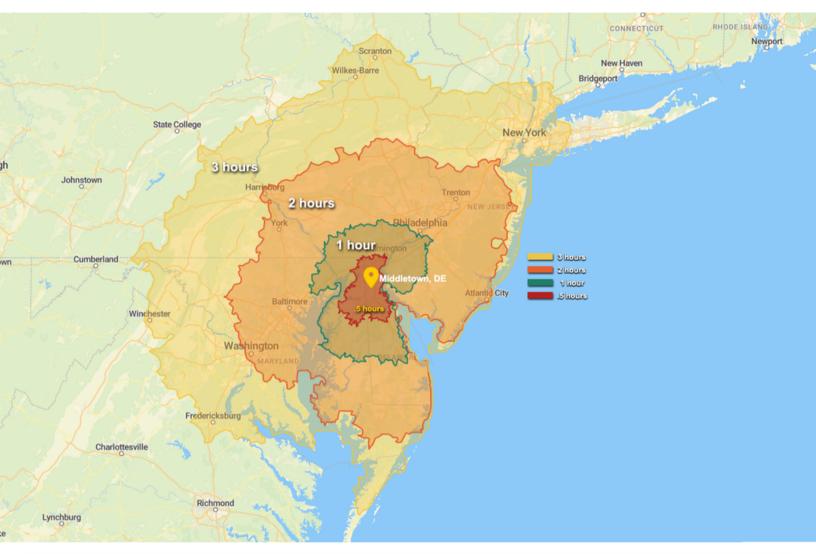

# COLD STORAGE

582,800 S.F. - 140' Ceiling

| DEMOGRAPHICS                 | 1/2 HOUR  | 1 HOUR    | 2 HOURS    |
|------------------------------|-----------|-----------|------------|
| TOTAL POPULATION             | 1,011,202 | 9,077,440 | 25,258,100 |
| TOTAL HOUSEHOLDS             | 380,950   | 3,530,966 | 9,535,544  |
| LABOR FORCE                  | 514,863   | 4,603,361 | 13,117,638 |
| AVG. ANNUAL WAGE (Warehouse) | \$46,242  | \$41,788  | \$45,078   |