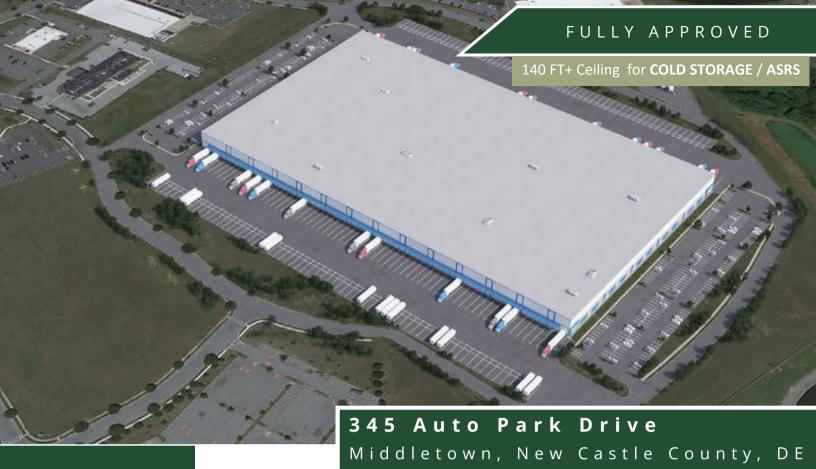

## **AVAILABLE FOR SALE**

~50ACRES OF LAND

## **PROPERTY HIGHLIGHTS**

Building Height Flexibility, 140' + Optimal for Cold Storage or ASRS

FULLY APPROVED | Graded | Sewer in Place

Concept: **582,800 SF** Industrial Warehouse Building

Utilities: Municipal Water / Municipal Sewer / Natural Gas ESFR 60psi; 2500 gpm @ 20psi

# PROPOSED CONCEPT

# COLD STORAGE

582,800 S.F. - 140' Ceiling

| DEMOGRAPHICS                 | 1/2 HOUR  | 1 HOUR    | 2 HOURS    |
|------------------------------|-----------|-----------|------------|
| TOTAL POPULATION             | 1,011,202 | 9,077,440 | 25,258,100 |
| TOTAL HOUSEHOLDS             | 380,950   | 3,530,966 | 9,535,544  |
| LABOR FORCE                  | 514,863   | 4,603,361 | 13,117,638 |
| AVG. ANNUAL WAGE (Warehouse) | \$46,242  | \$41,788  | \$45,078   |