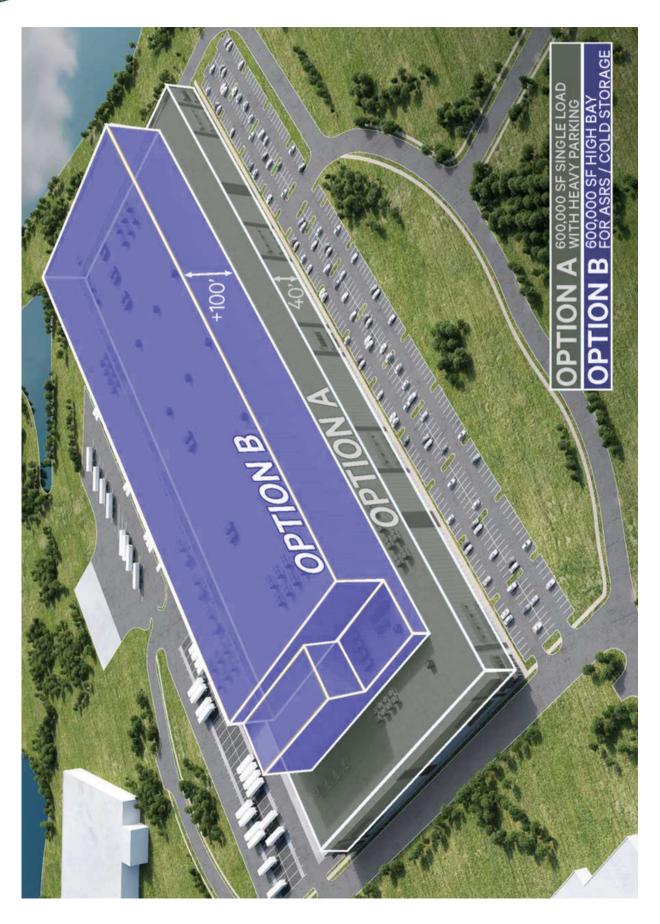

#### **HAYLEY WHITER**

**VP of Sales** Office: 610.565.6566 Direct: 610.655.5588 Email: Hayley@NationalLD.com

#### **JOSEPH MARLEY**

President Office: 610.565.6566 Direct: 610.633.4504 Email: JMarley@NationalLD.com



### **NATIONAL LAND DEVELOPERS** 609 East Baltimore Pike

Media, PA 19063 NationalLandDevelopers.com

## **AVAILABLE FOR SALE**



~50ACRES OF LAND

## **PROPERTY HIGHLIGHTS**



Building Height Flexibility, 140' + Optimal for Cold Storage or ASRS



FULLY APPROVED | Graded | Sewer in Place



Concept: **582,800 SF** Industrial Warehouse Building



Utilities: Municipal Water / Municipal Sewer / Natural Gas ESFR 60psi; 2500 gpm @ 20psi



Highways: **301 95** 





# PROPOSED CONCEPT

# COLD STORAGE

582,800 S.F. - 140' Ceiling



















| DEMOGRAPHICS                 | 1/2 HOUR  | 1 HOUR    | 2 HOURS    |
|------------------------------|-----------|-----------|------------|
| TOTAL POPULATION             | 1,011,202 | 9,077,440 | 25,258,100 |
| TOTAL HOUSEHOLDS             | 380,950   | 3,530,966 | 9,535,544  |
| LABOR FORCE                  | 514,863   | 4,603,361 | 13,117,638 |
| AVG. ANNUAL WAGE (Warehouse) | \$46,242  | \$41,788  | \$45,078   |

| SEA PORTS              | MILES |
|------------------------|-------|
| PORT OF WILMINGTON, DE | 27    |
| PORT OF PHILADELPHIA   | 61    |
| PORT OF BALTIMORE, MD  | 76    |
| PORT OF NEWARK, NJ     | 139   |
| PORT OF VIRGINIA       | 225   |

| INT'L AIRPORTS     | MILES |
|--------------------|-------|
| PHILADELPHIA (PHL) | 46    |
| BALTIMORE (BWI)    |