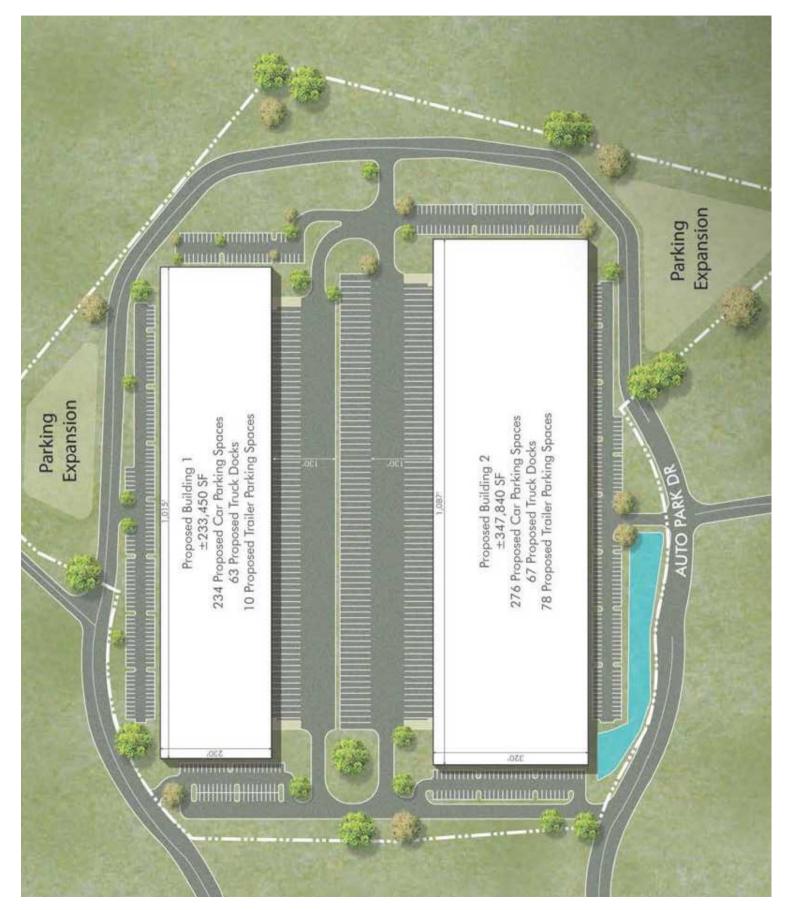

#### **HAYLEY WHITER**

**VP of Sales** Office: 610.565.6566 Direct: 610.655.5588 Email: Hayley@NationalLD.com

#### **JOSEPH MARLEY**

President Office: 610.565.6566 Direct: 610.633.4504 Email: JMarley@NationalLD.com



### **NATIONAL LAND DEVELOPERS** 609 East Baltimore Pike

Media, PA 19063 NationalLandDevelopers.com

## **AVAILABLE FOR SALE**



~50ACRES OF LAND

## **PROPERTY HIGHLIGHTS**



Building Height Flexibility, 140' + Optimal for Cold Storage or ASRS



FULLY APPROVED | Graded | Sewer in Place



Concept: **582,800 SF** Industrial Warehouse Building



Utilities: Municipal Water / Municipal Sewer / Natural Gas ESFR 60psi; 2500 gpm @ 20psi



Highways: **301 95** 





# PROPOSED CONCEPT

# COLD STORAGE

582,800 S.F. - 140' Ceiling



















| DEMOGRAPHICS                 | 1/2 HOUR  | 1 HOUR    | 2 HOURS    |
|------------------------------|-----------|-----------|------------|
| TOTAL POPULATION             | 1,011,202 | 9,077,440 | 25,258,100 |
| TOTAL HOUSEHOLDS             | 380,950   | 3,530,966 | 9,535,544  |
| LABOR FORCE                  | 514,863   | 4,603,361 | 13,117,638 |
| AVG. ANNUAL WAGE (Warehouse) | \$46,242  | \$41,788  | \$45,078   |

| SEA PORTS              | MILES |
|------------------------|-------|
| PORT OF WILMINGTON, DE | 27    |
| PORT OF PHILADELPHIA   | 61    |
| PORT OF BALTIMORE, MD  | 76    |
| PORT OF NEWARK, NJ     | 139   |
| PORT OF VIRGINIA       | 225   |

| INT'L AIRPORTS     | MILES |
|--------------------|-------|
| PHILADELPHIA (PHL) | 46    |
| BALTIMORE (BWI)    | 81    |