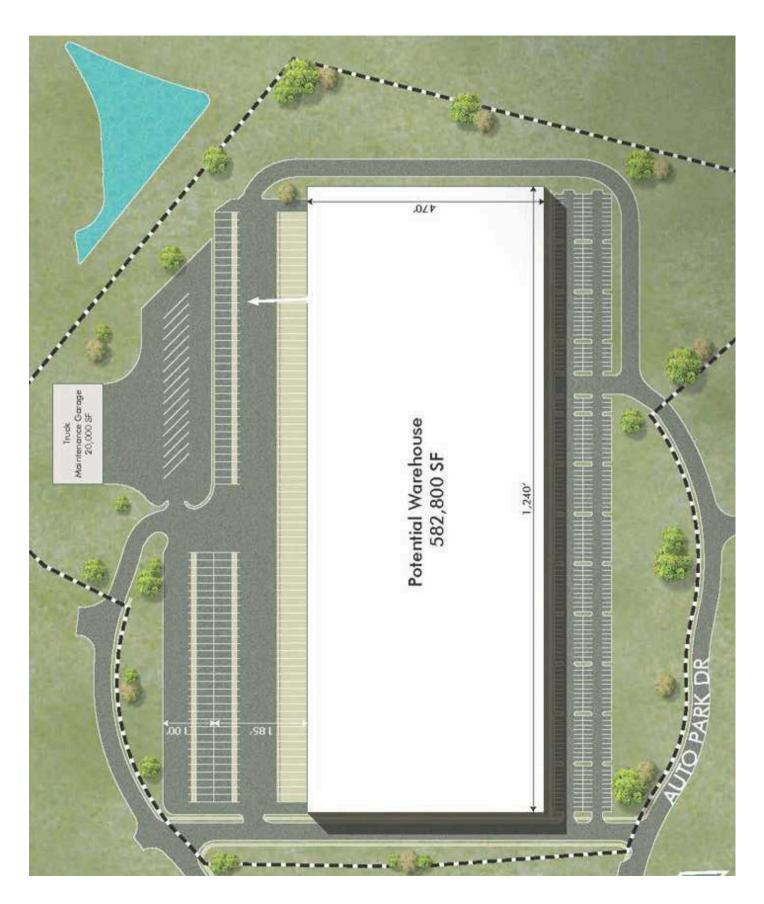

## **PROPERTY HIGHLIGHTS**

Building Height Flexibility, 140' + Optimal for Cold Storage or ASRS

FULLY APPROVED | Graded | Sewer in Place

Concept: **582,800 SF** Industrial Warehouse Building

Utilities: Municipal Water / Municipal Sewer / Natural Gas ESFR 60psi; 2500 gpm @ 20psi

## PROPOSED CONCEPT

# COLD STORAGE

582,800 S.F. - 140' Ceiling

| DEMOGRAPHICS                 | 1/2 HOUR  | 1 HOUR    | 2 HOURS    |
|------------------------------|-----------|-----------|------------|
| TOTAL POPULATION             | 1,011,202 | 9,077,440 | 25,258,100 |
| TOTAL HOUSEHOLDS             | 380,950   | 3,530,966 | 9,535,544  |
| LABOR FORCE                  | 514,863   | 4,603,361 | 13,117,638 |
| AVG. ANNUAL WAGE (Warehouse) | \$46,242  | \$41,788  | \$45,078   |