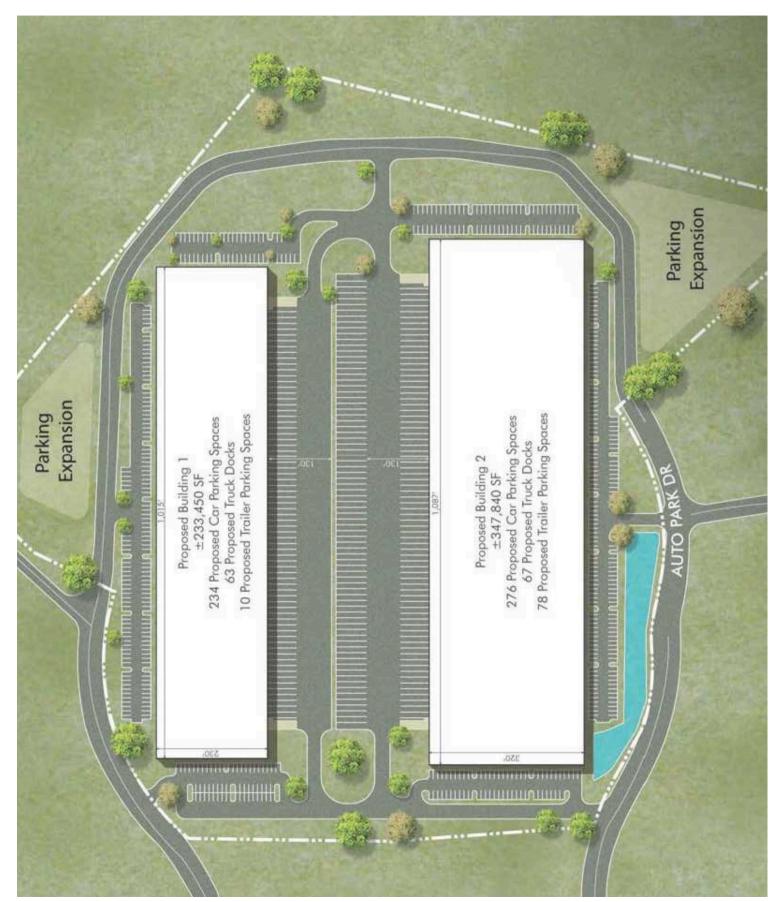

## **PROPERTY HIGHLIGHTS**

Building Height Flexibility, 140' + Optimal for Cold Storage or ASRS

FULLY APPROVED | Graded | Sewer in Place

Concept: **582,800 SF** Industrial Warehouse Building

Utilities: Municipal Water / Municipal Sewer / Natural Gas ESFR 60psi; 2500 gpm @ 20psi

## PROPOSED CONCEPT