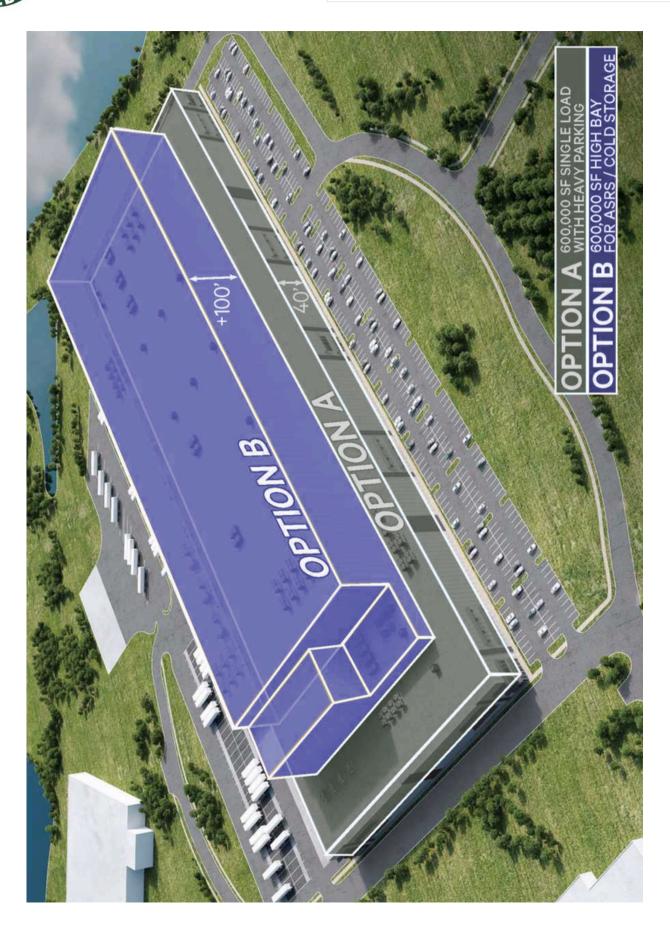

## **PROPERTY HIGHLIGHTS**

Building Height Flexibility, 140' + Optimal for Cold Storage or ASRS

FULLY APPROVED | Graded | Sewer in Place

Concept: **582,800 SF** Industrial Warehouse Building

Utilities: Municipal Water / Municipal Sewer / Natural Gas ESFR 60psi; 2500 gpm @ 20psi

## PROPOSED CONCEPT

# COLD STORAGE

582,800 S.F. - 140' Ceiling

| DEMOGRAPHICS                 | 1/2 HOUR  | 1 HOUR    | 2 HOURS    |
|------------------------------|-----------|-----------|------------|
| TOTAL POPULATION             | 1,011,202 | 9,077,440 | 25,258,100 |
| TOTAL HOUSEHOLDS             | 380,950   | 3,530,966 | 9,535,544  |
| LABOR FORCE                  | 514,863   | 4,603,361 | 13,117,638 |
| AVG. ANNUAL WAGE (Warehouse) | \$46,242  | \$41,788  | \$45,078   |