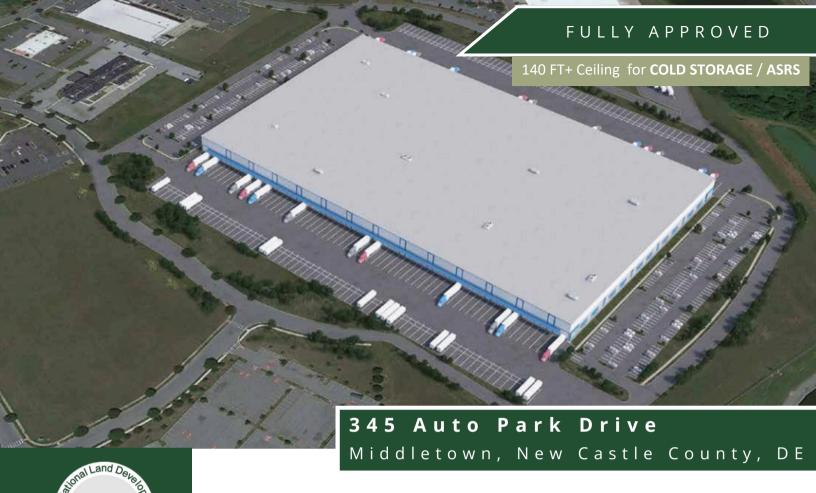

## **AVAILABLE FOR SALE**

~50 ACRES OF LAND

## **PROPERTY HIGHLIGHTS**

Building Height Flexibility, 140' + Optimal for Cold Storage or ASRS

FULLY APPROVED | Graded | Sewer in Place

Concept: **582,800 SF** Industrial Warehouse Building

Utilities: Municipal Water / Municipal Sewer / Natural Gas ESFR 60psi; 2500 gpm @ 20psi

## PROPOSED CONCEPT

# COLD STORAGE

582,800 S.F. - 140' Ceiling

| DEMOGRAPHICS                 | 1/2 HOUR  | 1 HOUR    | 2 HOURS    |
|------------------------------|-----------|-----------|------------|
| TOTAL POPULATION             | 1,011,202 | 9,077,440 | 25,258,100 |
| TOTAL HOUSEHOLDS             | 380,950   | 3,530,966 | 9,535,544  |
| LABOR FORCE                  | 514,863   | 4,603,361 | 13,117,638 |
| AVG. ANNUAL WAGE (Warehouse) | \$46,242  | \$41,788  | \$45,078   |