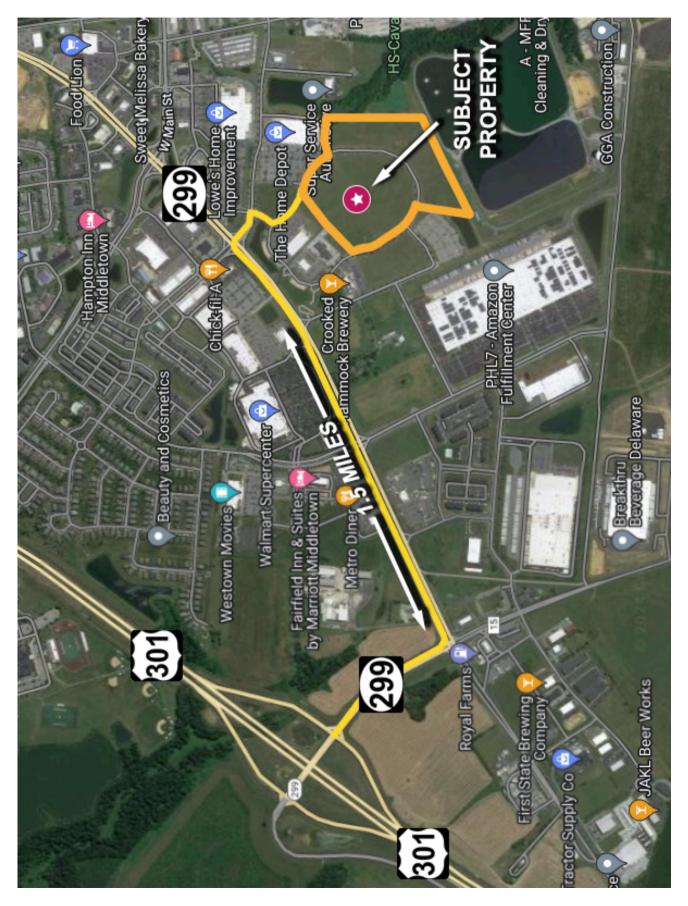

## **AVAILABLE FOR SALE**

~50 ACRES OF LAND

## **PROPERTY HIGHLIGHTS**

Building Height Flexibility, 140' + Optimal for Cold Storage or ASRS

FULLY APPROVED | Graded | Sewer in Place

Concept: **582,800 SF** Industrial Warehouse Building

Utilities: Municipal Water / Municipal Sewer / Natural Gas ESFR 60psi; 2500 gpm @ 20psi

Highways: **301 95** 

## PROPOSED CONCEPT