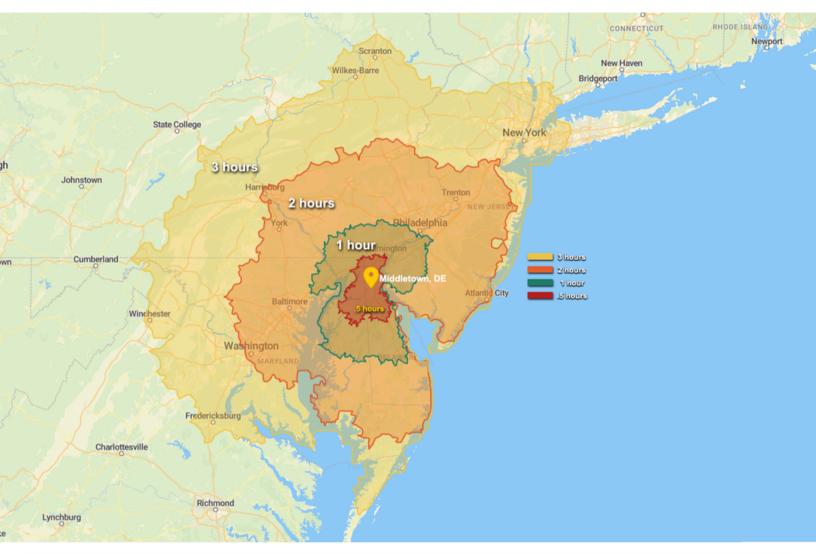

# COLD STORAGE

582,800 S.F. - 140' Ceiling

| DEMOGRAPHICS                 | 1/2 HOUR  | 1 HOUR    | 2 HOURS    |
|------------------------------|-----------|-----------|------------|
| TOTAL POPULATION             | 1,011,202 | 9,077,440 | 25,258,100 |
| TOTAL HOUSEHOLDS             | 380,950   | 3,530,966 | 9,535,544  |
| LABOR FORCE                  | 514,863   | 4,603,361 | 13,117,638 |
| AVG. ANNUAL WAGE (Warehouse) | \$46,242  | \$41,788  | \$45,078   |

| SEA PORTS              | MILES |
|------------------------|-------|
| PORT OF WILMINGTON, DE | 27    |
| PORT OF PHILADELPHIA   | 61    |
| PORT OF BALTIMORE, MD  | 76    |
| PORT OF NEWARK, NJ     | 139   |
| PORT OF VIRGINIA       | 225   |

| INT'L AIRPORTS     | MILES |
|--------------------|-------|
| PHILADELPHIA (PHL) | 46    |
| BALTIMORE (BWI)    | 81    |
| NEWARK (EWR)       | 133   |
| RICHMOND (RIC)     | 214   |
|                    |       |

| MAJOR CITIES     | MILES |
|------------------|-------|
| WILMINGTON, DE   | 28    |
| PHILADELPHIA, PA | 60    |
| BALTIMORE, MD    | 71    |
| WASHINGTON DC    | 94    |
| RICHMOND, VA     | 206   |