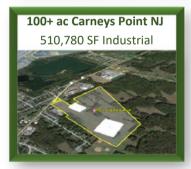

T OF NEWARK, NJ     | 40    |
| PORT OF PHILADELPHIA   | 70    |
| CAMDEN, NJ (BALZANO)   | 80    |
| PORT OF BRIDGEPORT, CT | 93    |

| INT'L AIRPORTS        | MILES |
|-----------------------|-------|
| NEWARK (EWR)          | 50    |
| JOHN F. KENNEDY (JFK) | 75    |
| W-B/SCRANTON (AVP)    | 83    |
| PHILADELPHIA (PHL)    | 106   |

| MAJOR CITIES     | MILES |
|------------------|-------|
| EDISON, NJ       | 40    |
| NEW YORK, NY     | 41    |
| ALLENTOWN, PA    | 42    |
| SCRANTON, PA     | 50    |
| PHILADELPHIA, PA | 70    |
| NEW HAVEN, CT    | 93    |
| ALBANY, NY       | 123   |
| BALTIMORE, MD    | 150   |
| BOSTON, MA       | 207   |



Visit our website to submit a request to join our preferred pre-market first look list.

www.NationalLandDevelopers.com

































CALL NLD SALES: (610) 565-6566



## **ABOUT US**

National Land Developers (NLD) is a privately owned commercial real estate development and investment company specializing in the industrial sector. Our core focus lies in acquiring raw land for development and build-to-suit projects, with the primary goal of maximizing each property's utility to enhance its overall value. At NLD, we are committed to selling projects at any stage of entitlement.

Our comprehensive range of services encompasses land acquisitions, conceptual site planning featuring custom building layouts, final engineered plans, site and construction services, as well as optional credit tenant financing as needed. Through strategic partnerships, we boast access to acquire over 75,000 acres across Pennsylvani