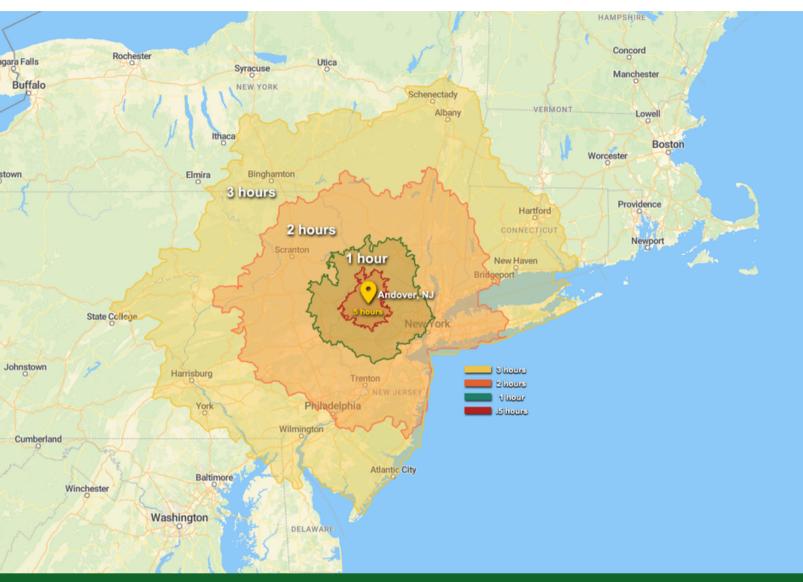

| DEMOGRAPHICS                 | 1/2 HOUR  | 1 HOUR     | 2 HOURS    |
|------------------------------|-----------|------------|------------|
| TOTAL POPULATION             | 1,512,502 | 18,817,452 | 31,978,347 |
| TOTAL HOUSEHOLDS             | 550,427   | 7,167,881  | 12,113,148 |
| LABOR FORCE                  | 773,626   | 9,582,222  | 17,866,815 |
| AVG. ANNUAL WAGE (Warehouse) | \$51,639  | \$45,595   | \$44,755   |

| SEA PORTS              | MILES |
|------------------------|-------|
| PORT OF NEWARK, NJ     | 40    |
| PORT OF PHILADELPHIA   | 70    |
| CAMDEN, NJ (BALZANO)   | 80    |
| PORT OF BRIDGEPORT, CT | 93    |

| INT'L AIRPORTS        | MILES |
|-----------------------|-------|
| NEWARK (EWR)          | 50    |
| JOHN F. KENNEDY (JFK) | 75    |
| W-B/SCRANTON (AVP)    | 83    |
| PHILADELPHIA (PHL)    | 106   |

| MAJOR CITIES     | MILES |
|------------------|-------|
| EDISON, NJ       | 40    |
| NEW YORK, NY     | 41    |
| ALLENTOWN, PA    | 42    |
| SCRANTON, PA     | 50    |
| PHILADELPHIA, PA | 70    |
| NEW HAVEN, CT    | 93    |
| ALBANY, NY       | 123   |
| BALTIMORE, MD    | 150   |
| BOSTON, MA       | 207   |