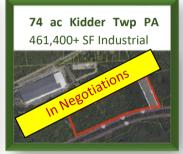

PORT OF NEWARK, NJ     | 40    |
| PORT OF PHILADELPHIA   | 70    |
| CAMDEN, NJ (BALZANO)   | 80    |
| PORT OF BRIDGEPORT, CT | 93    |

| INT'L AIRPORTS        | MILES |
|-----------------------|-------|
| NEWARK (EWR)          | 50    |
| JOHN F. KENNEDY (JFK) | 75    |
| W-B/SCRANTON (AVP)    | 83    |
| PHILADELPHIA (PHL)    | 106   |

| MAJOR CITIES     | MILES |
|------------------|-------|
| EDISON, NJ       | 40    |
| NEW YORK, NY     | 41    |
| ALLENTOWN, PA    | 42    |
| SCRANTON, PA     | 50    |
| PHILADELPHIA, PA | 70    |
| NEW HAVEN, CT    | 93    |
| ALBANY, NY       | 123   |
| BALTIMORE, MD    | 150   |
| BOSTON, MA       | 207   |



Visit our website to submit a request to join our preferred pre-market first look list.

www.NationalLandDevelopers.com

































CALL NLD SALES: (610) 565-6566



## **ABOUT US**

National Land Developers (NLD) is a privately owned commercial real estate development and investment company specializing in the industrial sector. Our core focus lies in acquiring raw land for development and build-to-suit projects, with the primary goal of maximizing each property's utility to enhance its overall value. At NLD, we are committed to selling projects at any stage of entitlement.

Our comprehensive range of services encompasses land acquisitions, conceptual site planning featuring custom building layouts, final engineered plans, site and construction services, as well as optional credit tenant financing as needed. Through strategic partnerships, we boast access to acquire over 75,000 acres across Pennsyl