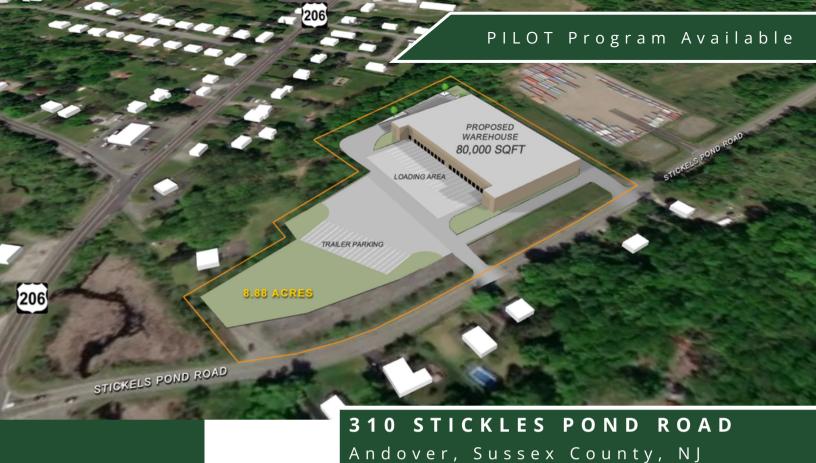

# **AVAILABLE FOR SALE**

~9 ACRES OF LAND

### **PROPERTY HIGHLIGHTS**

NJ PILOT Program Available

Pro-Development Township

Concept: 80,000 SF Industrial Warehouse Building

20 Truck Docks - plus additional truck parking

This 80,000 S.F. proposed warehouse on 8.8 acres sits just 500' from Route 206, a primary north-south artery that connects I-84 to the north with I-80 to the south approximately 40 miles west of New York City