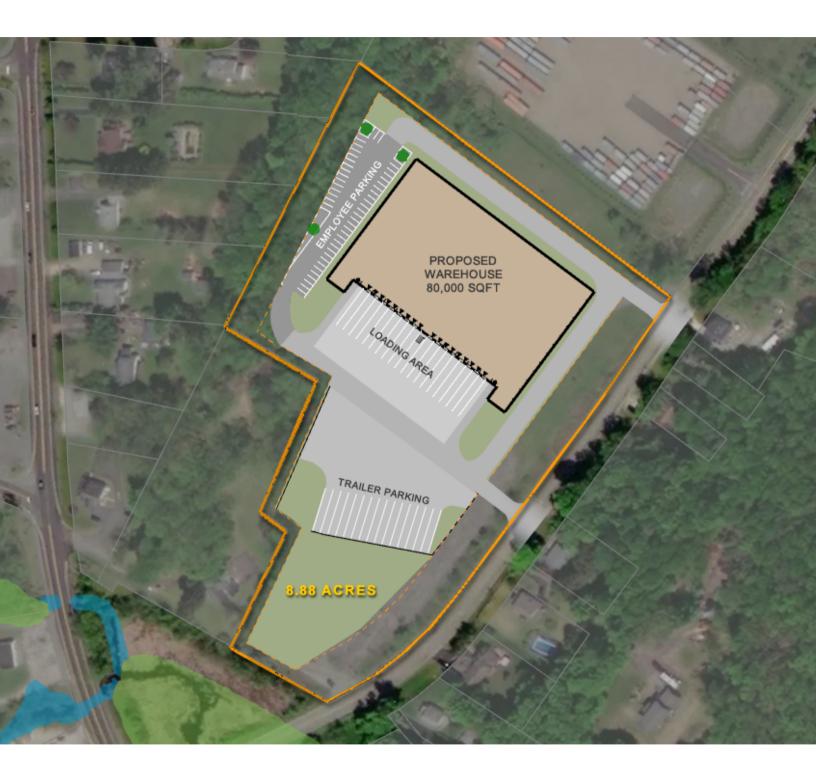

### **PROPERTY HIGHLIGHTS**

NJ PILOT Program Available

Pro-Development Township

Concept: 80,000 SF Industrial Warehouse Building

20 Truck Docks - plus additional truck parking

This 80,000 S.F. proposed warehouse on 8.8 acres sits just 500' from Route 206, a primary north-south artery that connects I-84 to the north with I-80 to the south approximately 40 miles west of New York City