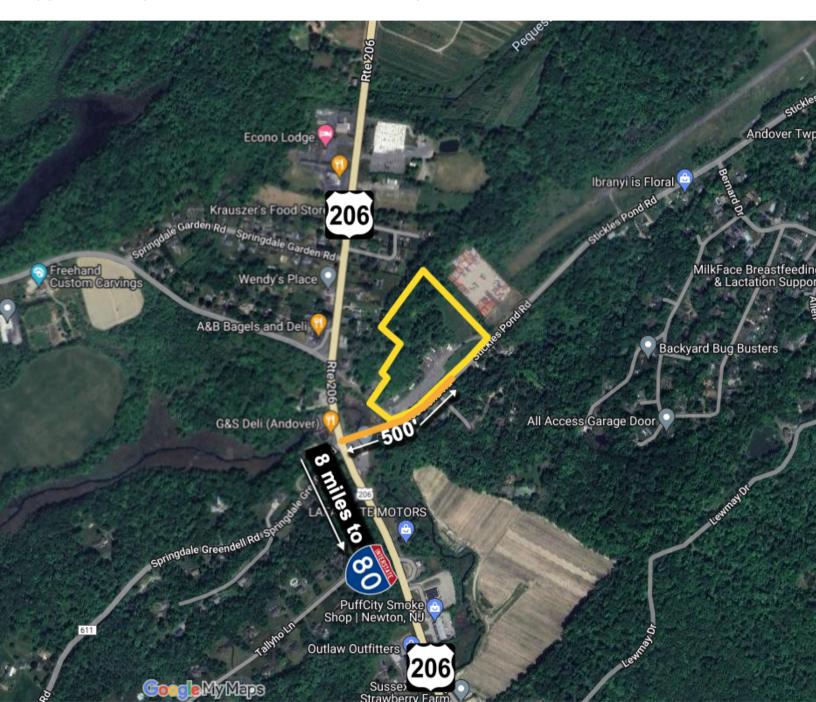

### **PROPERTY HIGHLIGHTS**

NJ PILOT Program Available

Pro-Development Township

Concept: 80,000 SF Industrial Warehouse Building

20 Truck Docks - plus additional truck parking

This 80,000 S.F. proposed warehouse on 8.8 acres sits just 500' from Route 206, a primary north-south artery that connects I-84 to the north with I-80 to the south approximately 40 miles west of New York City