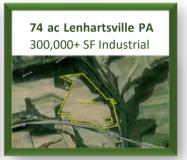

ORT OF NEWARK, NJ     | 40    |
| PORT OF PHILADELPHIA   | 70    |
| CAMDEN, NJ (BALZANO)   | 80    |
| PORT OF BRIDGEPORT, CT | 93    |

| INT'L AIRPORTS        | MILES |
|-----------------------|-------|
| NEWARK (EWR)          | 50    |
| JOHN F. KENNEDY (JFK) | 75    |
| W-B/SCRANTON (AVP)    | 83    |
| PHILADELPHIA (PHL)    | 106   |

| MAJOR CITIES     | MILES |
|------------------|-------|
| EDISON, NJ       | 40    |
| NEW YORK, NY     | 41    |
| ALLENTOWN, PA    | 42    |
| SCRANTON, PA     | 50    |
| PHILADELPHIA, PA | 70    |
| NEW HAVEN, CT    | 93    |
| ALBANY, NY       | 123   |
| BALTIMORE, MD    | 150   |
| BOSTON, MA       | 207   |



Visit our website to submit a request to join our preferred pre-market first look list.

www.NationalLandDevelopers.com

































CALL NLD SALES: (610) 565-6566



## **ABOUT US**

National Land Developers (NLD) is a privately owned commercial real estate development and investment company specializing in the industrial sector. Our core focus lies in acquiring raw land for development and build-to-suit projects, with the primary goal of maximizing each property's utility to enhance its overall value. At NLD, we are committed to selling projects at any stage of entitlement.

Our comprehensive range of services encompasses land acquisitions, conceptual site planning featuring custom building layouts, final engineered plans, site and construction services, as well as optional credit tenant financing as needed. Through strategic partnerships, we boast access to acquire over 75,000 acres across Pennsylva