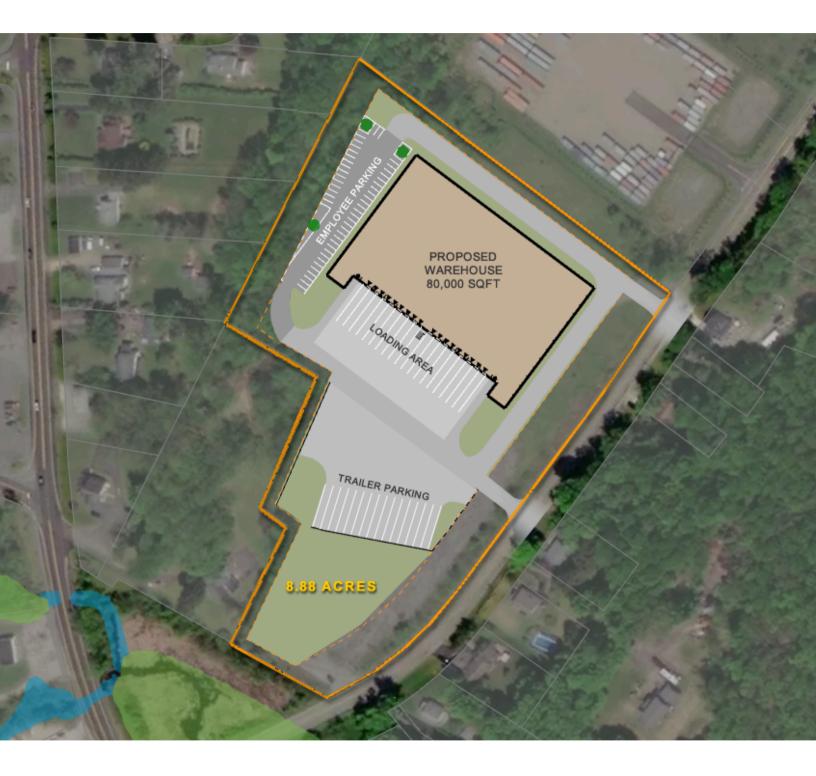

# Andover, Sussex County, NJ

TRAILER PARKING

8.88 ACRES

#### **PROPERTY HIGHLIGHTS**

NJ PILOT Program Available

Pro-Development Township

Concept: 80,000 SF Industrial Warehouse Building

**JOSEPH MARLEY** President Office: 610.565.6566 Direct: 610.633.4504 Email: JMarley@NationalLD.com

20 Truck Docks - plus additional truck parking

This 80,000 S.F. proposed warehouse on 8.8 acres sits just 500' from Route 206, a primary north-south artery that connects I-84 to the north with I-80 to the south approximately 40 miles west of New York City