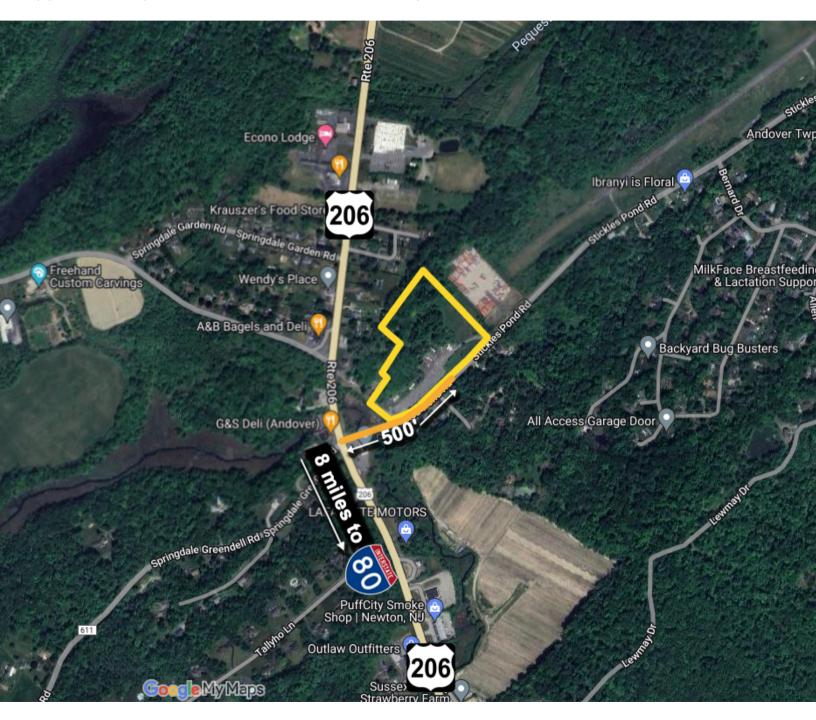

#### PILOT Program Available

**310 STICKLES POND ROAD** 

STICKELS POND ROAD

206

NATIONAL LAND DEVELOPERS 609 East Baltimore Pike Media, PA 19063 NationalLandDevelopers.com

# Andover, Sussex County, NJ

TRAILER PARKING

8.88 ACRES

20 Truck Docks - plus additional truck parking

This 80,000 S.F. proposed warehouse on 8.8 acres sits just 500' from Route 206, a primary north-south artery that connects I-84 to the north with I-80 to the south approximately 40 miles west of New York City