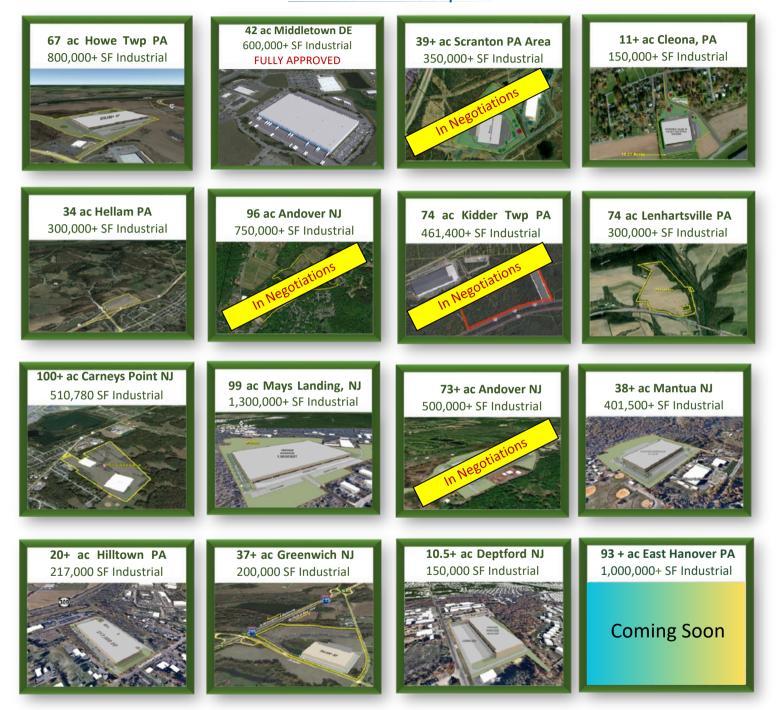

#### PILOT Program Available

**310 STICKLES POND ROAD** 

STICKELS POND ROAD

206

NATIONAL LAND DEVELOPERS 609 East Baltimore Pike Media, PA 19063 NationalLandDevelopers.com

# Andover, Sussex County, NJ

TRAILER PARKING

8.88 ACRES

#### **PROPERTY HIGHLIGHTS**

NJ PILOT Program Available

Pro-Development Township

Concept: 80,000 SF Industrial Warehouse Building

**JOSEPH MARLEY** President Office: 610.565.6566 Direct: 610.633.4504 Email: JMarley@NationalLD.com

20 Truck Docks - plus additional truck parking

This 80,000 S.F. proposed warehouse on 8.8 acres sits just 500' from Route 206, a primary north-south artery that connects I-84 to the north with I-80 to the south approximately 40 miles west of New York City