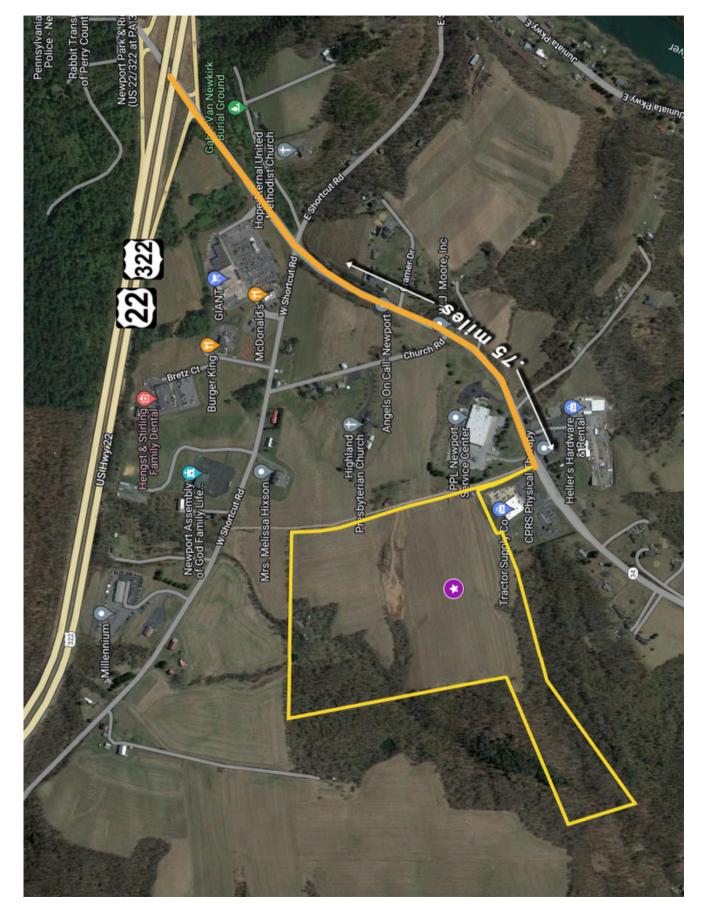

### 42 W. SHORTCUT ROAD Howe Township, Perry County, PA

OCK AREA

### **PROPERTY HIGHLIGHTS**

65' Building Height

Zoning: Commercial District - Warehouse Allowed

NATIONAL LAND DEVELOPERS 609 East Baltimore Pike Media, PA 19063 NationalLandDevelopers.com

Concept: 1,000,000 SF Industrial Warehouse Building

Utilities: Municipal Water / Municipal Sewer

| DEMOGRAPHICS                 | 1/2 HOUR |                    | 1 HOUR       | 2 HOURS |           | MAJOR CITIES     | MILES |
|------------------------------|----------|--------------------|--------------|---------|-----------|------------------|-------|
| TOTAL POPULATION             | 714,937  |                    | 2,857,907    | 1       | 9,619,400 | HARRISBURG, PA   | 24    |
| TOTAL HOUSEHOLDS             | 104,053  |                    | 1,104,352    | 7       | 7,581,295 | BALTIMORE, MD    | 103   |
| LABOR FORCE                  | 360,699  |                    | 1,438,049    | 1       | 0,213,606 | ALLENTOWN, PA    | 103   |
| AVG. ANNUAL WAGE (Warehouse) | \$49,943 |                    | \$47,799     |         | \$44,766  |                  |       |
|                              |          |                    |              |         |           | WILMINGTON, DE   | 113   |
| SEA PORTS                    | MILES    | IN                 | T'L AIRPORTS |         | MILES     | PHILADELPHIA, PA | 130   |
| PORT OF BALTIMORE, MD        | 112      | HARRISBURG, PA (MD |              | T)      | 35        |                  |       |
| PORT OF WILMINGTON, DE       | 114      | W-B/SCRANTON (AVP) |              | )       | 113       | NEW YORK, NY     | 189   |
| PORT OF PHILADELPHIA         | 135      | BALTIMORE (BWI)    |              |         | 115       | RICHMOND, VA     | 273   |
| PORT OF NEWARK, NJ           | 180      | PHILADELPHIA (PHL) |              |         | 137       |                  |       |
|                              |          |                    |              |         |           |                  |       |