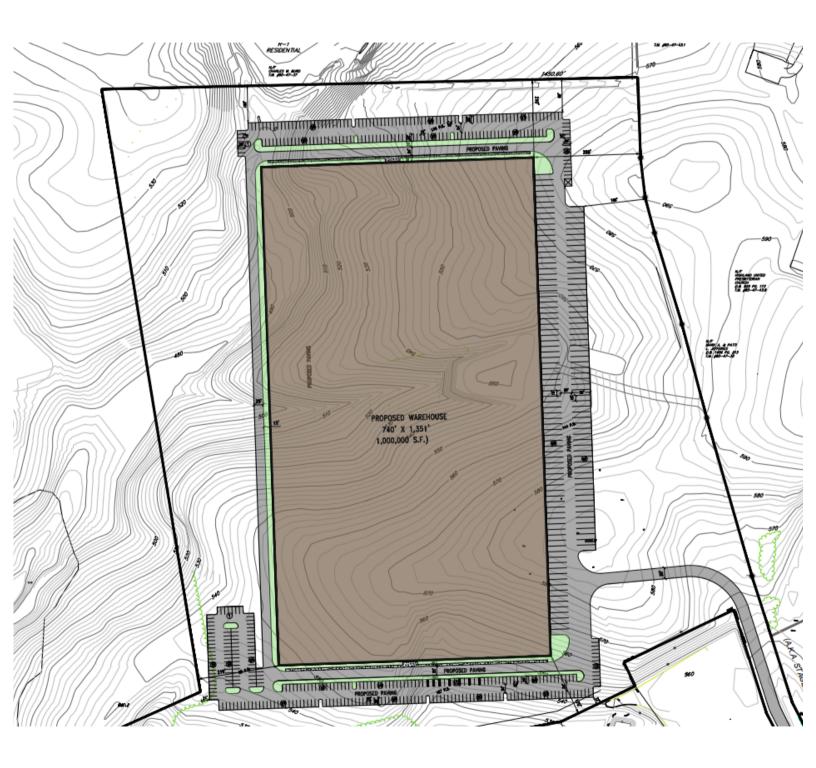

#### 65' CEILING HEIGHT

SHORTCUT ROAD

TRUCKPARK

PROPOSED WAREHOUSE 740' X 1351' 1,000,000 S.F.

### 42 W. SHORTCUT ROAD Howe Township, Perry County, PA

OCK AREA

### **PROPERTY HIGHLIGHTS**

65' Building Height

Zoning: Commercial District - Warehouse Allowed

NATIONAL LAND DEVELOPERS 609 East Baltimore Pike Media, PA 19063 NationalLandDevelopers.com

Concept: 1,000,000 SF Industrial Warehouse Building