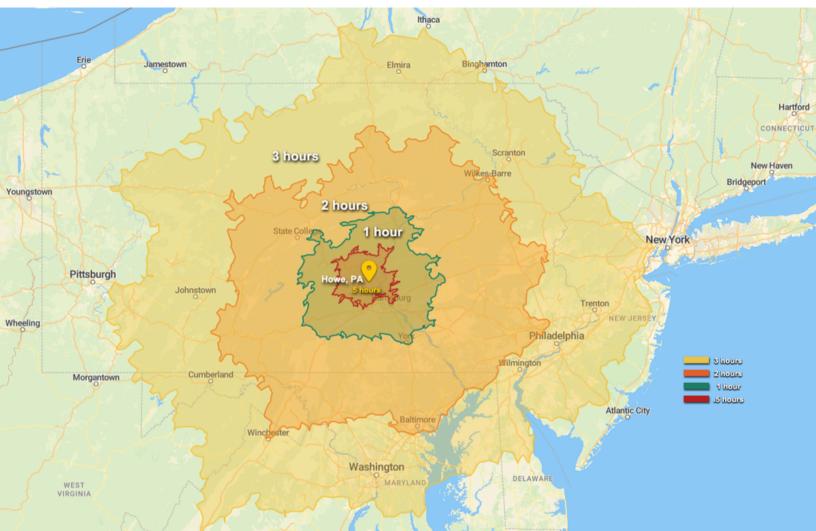

Utilities: Municipal Water / Municipal Sewer

| DEMOGRAPHICS                 | 1/2 HOUR |                    | 1 HOUR       | 2 HOURS |           | MAJOR CITIES     | MILES |
|------------------------------|----------|--------------------|--------------|---------|-----------|------------------|-------|
| TOTAL POPULATION             | 714,937  |                    | 2,857,907    | 1       | 9,619,400 | HARRISBURG, PA   | 24    |
| TOTAL HOUSEHOLDS             | 104,053  |                    | 1,104,352    | 7       | 7,581,295 | BALTIMORE, MD    | 103   |
| LABOR FORCE                  | 360,699  |                    | 1,438,049    | 1       | 0,213,606 | ALLENTOWN, PA    | 103   |
| AVG. ANNUAL WAGE (Warehouse) | \$49,943 |                    | \$47,799     |         | \$44,766  |                  |       |
|                              |          |                    |              |         |           | WILMINGTON, DE   | 113   |
| SEA PORTS                    | MILES    | IN                 | T'L AIRPORTS |         | MILES     | PHILADELPHIA, PA | 130   |
| PORT OF BALTIMORE, MD        | 112      | HARRISBURG, PA (MD |              | T)      | 35        |                  |       |
| PORT OF WILMINGTON, DE       | 114      | W-B/SCRANTON (AVP) |              | )       | 113       | NEW YORK, NY     | 189   |
| PORT OF PHILADELPHIA         | 135      | BALTIMORE (BWI)    |              |         | 115       | RICHMOND, VA     | 273   |
| PORT OF NEWARK, NJ           | 180      | PHILADELPHIA (PHL) |              |         | 137       |                  |       |
|                              |          |                    |              |         |           |                  |       |