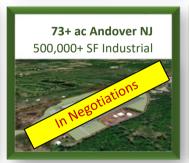

OF BALTIMORE, MD  | 112   |
| PORT OF WILMINGTON, DE | 114   |
| PORT OF PHILADELPHIA   | 135   |
| PORT OF NEWARK, NJ     | 180   |

| INT'L AIRPORTS       | MILES |
|----------------------|-------|
| HARRISBURG, PA (MDT) | 35    |
| W-B/SCRANTON (AVP)   | 113   |
| BALTIMORE (BWI)      | 115   |
| PHILADELPHIA (PHL)   | 137   |
|                      |       |

| MAJOR CITIES     | MILES |
|------------------|-------|
| HARRISBURG, PA   | 24    |
| BALTIMORE, MD    | 103   |
| ALLENTOWN, PA    | 103   |
| WILMINGTON, DE   | 113   |
| PHILADELPHIA, PA | 130   |
| NEW YORK, NY     | 189   |
| RICHMOND, VA     | 273   |
|                  |       |



Visit our website to submit a request to join our preferred pre-market first look list.

www.NationalLandDevelopers.com

































CALL NLD SALES: (610) 565-6566



## **ABOUT US**

National Land Developers (NLD) is a privately owned commercial real estate development and investment company specializing in the industrial sector. Our core focus lies in acquiring raw land for development and build-to-suit projects, with the primary goal of maximizing each property's utility to enhance its overall value. At NLD, we are committed to selling projects at any stage of entitlement.

Our comprehensive range of services encompasses land acquisitions, conceptual site planning featuring custom building layouts, final engineered plans, site and construction services, as well as optional credit tenant financing as needed. Through strategic partnerships, we boast access to acquire over 75,000 acres across Pennsylvania, N