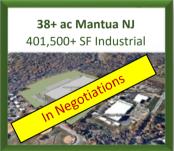

BALTIMORE, MD  | 112   |
| PORT OF WILMINGTON, DE | 114   |
| PORT OF PHILADELPHIA   | 135   |
| PORT OF NEWARK, NJ     | 180   |

| INT'L AIRPORTS       | MILES |
|----------------------|-------|
| HARRISBURG, PA (MDT) | 35    |
| W-B/SCRANTON (AVP)   | 113   |
| BALTIMORE (BWI)      | 115   |
| PHILADELPHIA (PHL)   | 137   |
|                      |       |

| MAJOR CITIES     | MILES |
|------------------|-------|
| HARRISBURG, PA   | 24    |
| BALTIMORE, MD    | 103   |
| ALLENTOWN, PA    | 103   |
| WILMINGTON, DE   | 113   |
| PHILADELPHIA, PA | 130   |
| NEW YORK, NY     | 189   |
| RICHMOND, VA     | 273   |
|                  |       |



Visit our website to submit a request to join our preferred pre-market first look list.

www.NationalLandDevelopers.com

































CALL NLD SALES: (610) 565-6566



## **ABOUT US**

National Land Developers (NLD) is a privately owned commercial real estate development and investment company specializing in the industrial sector. Our core focus lies in acquiring raw land for development and build-to-suit projects, with the primary goal of maximizing each property's utility to enhance its overall value. At NLD, we are committed to selling projects at any stage of entitlement.

Our comprehensive range of services encompasses land acquisitions, conceptual site planning featuring custom building layouts, final engineered plans, site and construction services, as well as optional credit tenant financing as needed. Through strategic partnerships, we boast access to acquire over 75,000 acres across Pennsylvania, New