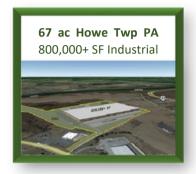

# **AVAILABLE FOR SALE**

~68+ACRES OF LAND

### **PROPERTY HIGHLIGHTS**

65' Building Height

Zoning: Commercial District - Warehouse Allowed

Concept: 1,000,000 SF Industrial Warehouse Building

Utilities: Municipal Water / Municipal Sewer

Highways: RT 22, I-81