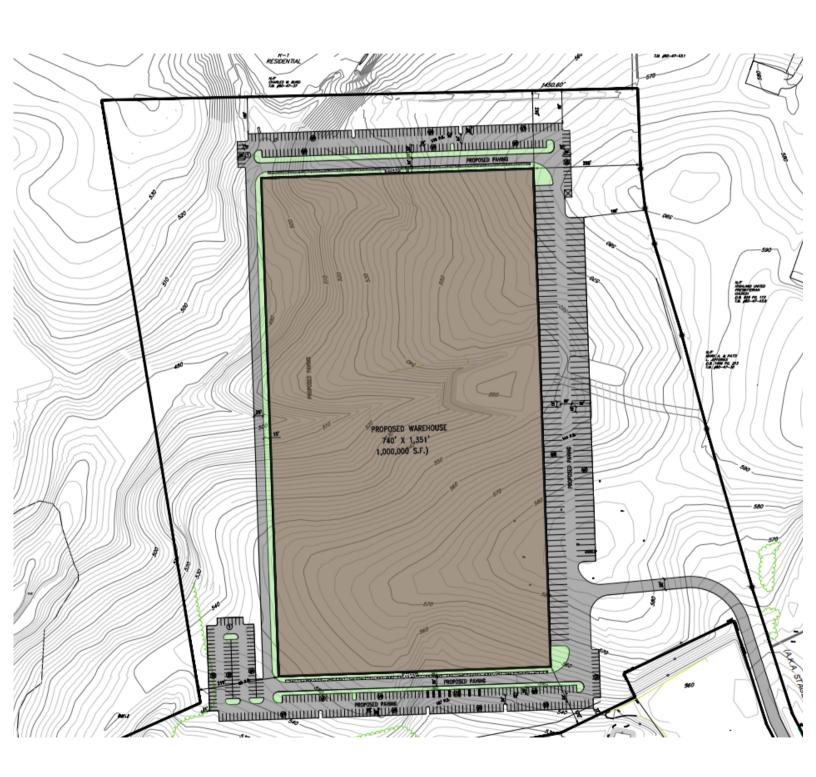

# **AVAILABLE FOR SALE**

~68+ACRES OF LAND

### **PROPERTY HIGHLIGHTS**

65' Building Height

Zoning: Commercial District - Warehouse Allowed

Concept: 1,000,000 SF Industrial Warehouse Building

Utilities: Municipal Water / Municipal Sewer

Highways: RT 22, I-81