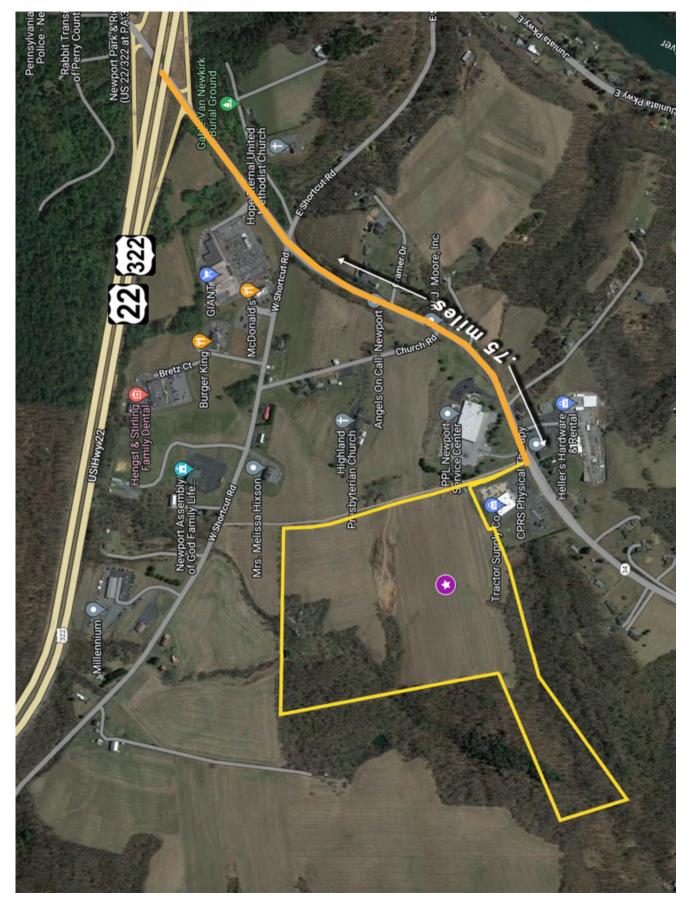

# **AVAILABLE FOR SALE**

~68+ACRES OF LAND

### **PROPERTY HIGHLIGHTS**

65' Building Height

Zoning: Commercial District - Warehouse Allowed

Concept: 1,000,000 SF Industrial Warehouse Building

Utilities: Municipal Water / Municipal Sewer

Highways: RT 22, I-81