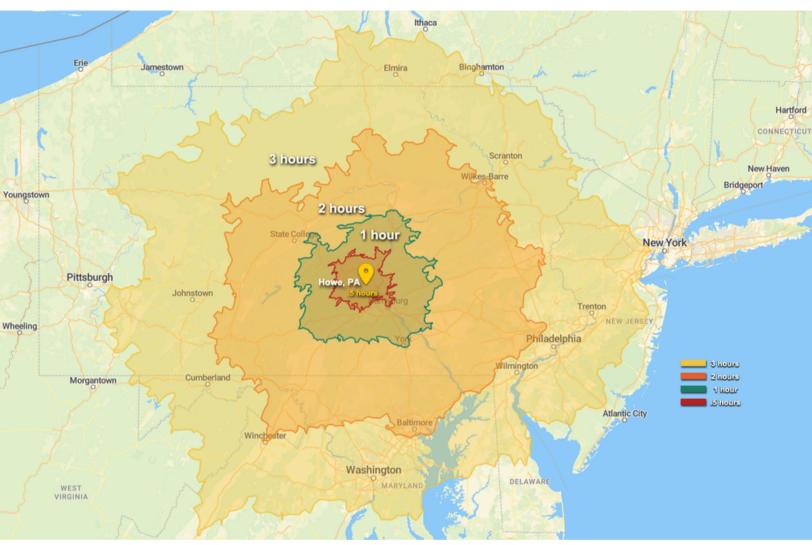

| DEMOGRAPHICS                 | 1/2 HOUR | 1 HOUR    | 2 HOURS    |
|------------------------------|----------|-----------|------------|
| TOTAL POPULATION             | 714,937  | 2,857,907 | 19,619,400 |
| TOTAL HOUSEHOLDS             | 104,053  | 1,104,352 | 7,581,295  |
| LABOR FORCE                  | 360,699  | 1,438,049 | 10,213,606 |
| AVG. ANNUAL WAGE (Warehouse) | \$49,943 | \$47,799  | \$44,766   |

| SEA PORTS              | MILES |
|------------------------|-------|
| PORT OF BALTIMORE, MD  | 112   |
| PORT OF WILMINGTON, DE | 114   |
| PORT OF PHILADELPHIA   | 135   |
| PORT OF NEWARK, NJ     | 180   |

| INT'L AIRPORTS       | MILES |
|----------------------|-------|
| HARRISBURG, PA (MDT) | 35    |
| W-B/SCRANTON (AVP)   | 113   |
| BALTIMORE (BWI)      | 115   |
| PHILADELPHIA (PHL)   | 137   |
|                      |       |

| MAJOR CITIES     | MILES |
|------------------|-------|
| HARRISBURG, PA   | 24    |
| BALTIMORE, MD    | 103   |
| ALLENTOWN, PA    | 103   |
| WILMINGTON, DE   | 113   |
| PHILADELPHIA, PA | 130   |
| NEW YORK, NY     | 189   |
| RICHMOND, VA     | 273   |
|                  |       |