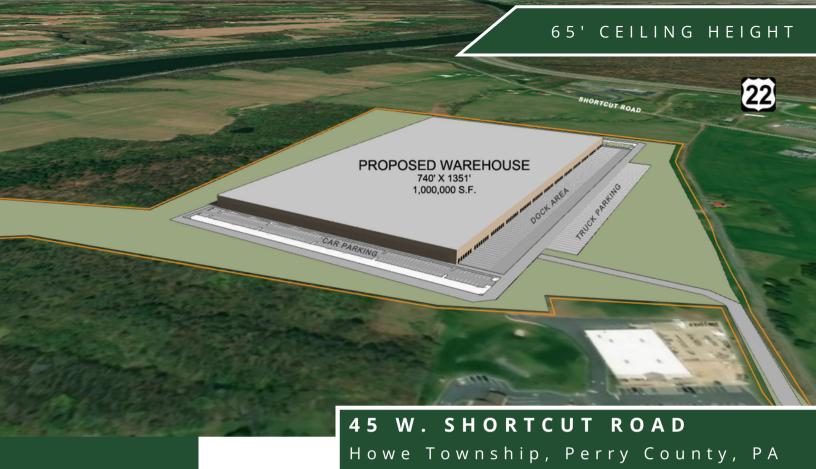

# **AVAILABLE FOR SALE**

~68+ACRES OF LAND

### **PROPERTY HIGHLIGHTS**

65' Building Height

Zoning: Commercial District - Warehouse Allowed

Concept: 1,000,000 SF Industrial Warehouse Building

Utilities: Municipal Water / Municipal Sewer

Highways: RT 22, I-81