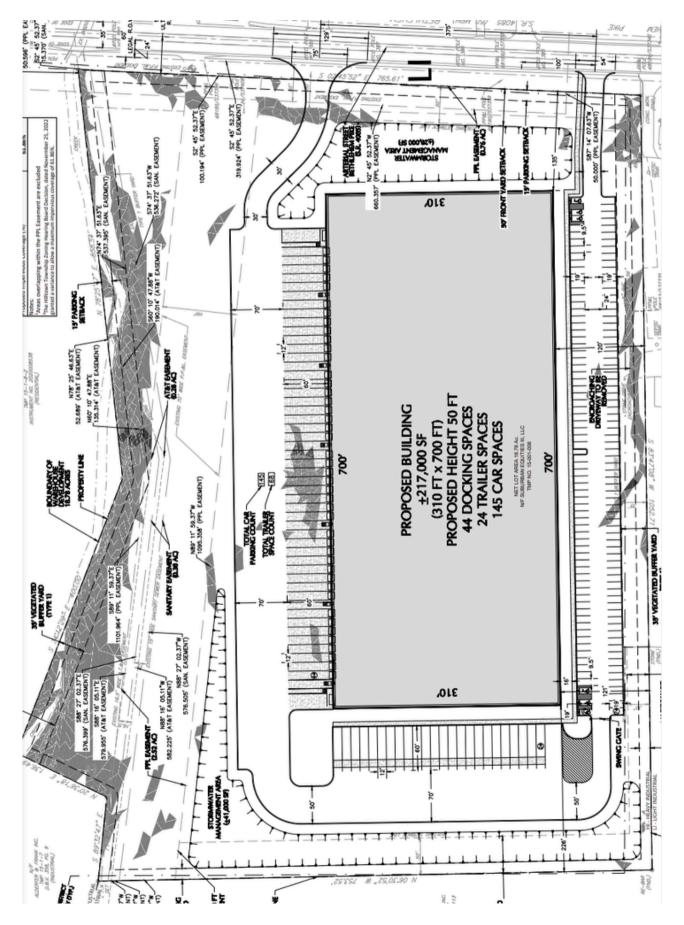

## **PROPERTY HIGHLIGHTS**

44 Dock Space, Additional Truck Parking

FULL APPROVALS in 2024

Concept: 217,000 SF Industrial Warehouse Building

Utilities: Municipal Water / Municipal Sewer

National Land Developers, LLC