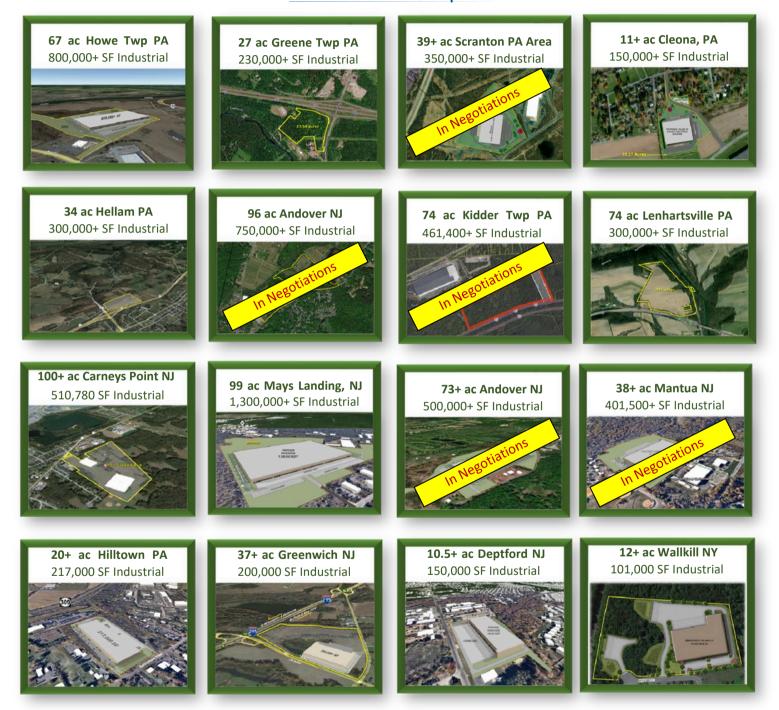

NLD presents an exclusive portfolio of assets tailored for industrial, cold storage, warehouse distribution, fleet and truck parking, and manufacturing purposes. For a closer look at our offerings, please visit our website at NationalLandDevelopers.com.