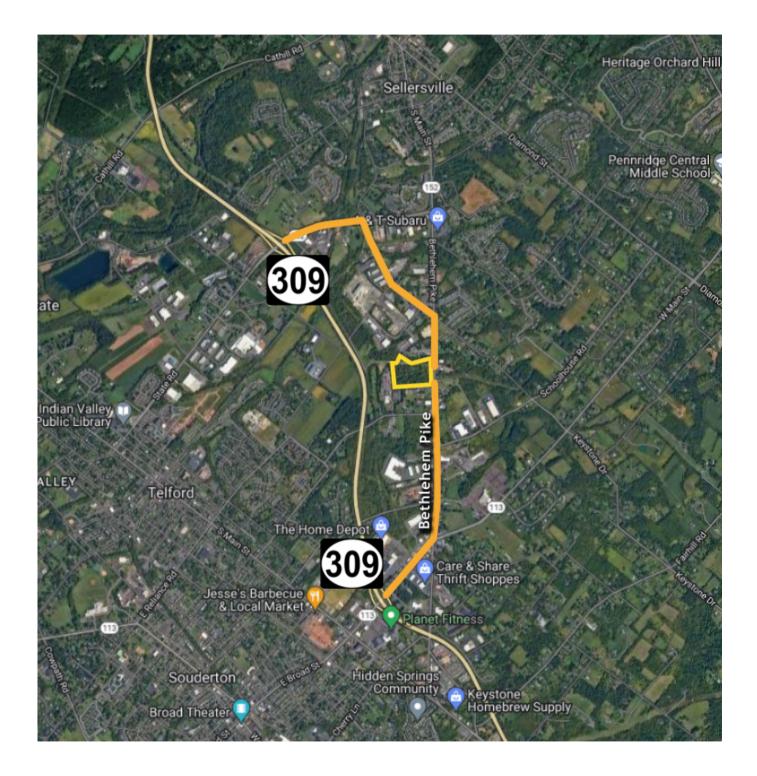

# **AVAILABLE FOR SALE**

~20 ACRES OF LAND

1000 SF

## **PROPERTY HIGHLIGHTS**

44 Dock Space, Additional Truck Parking

FULL APPROVALS in 2024

Concept: 217,000 SF Industrial Warehouse Building

Utilities: Municipal Water / Municipal Sewer

National Land Developers, LLC