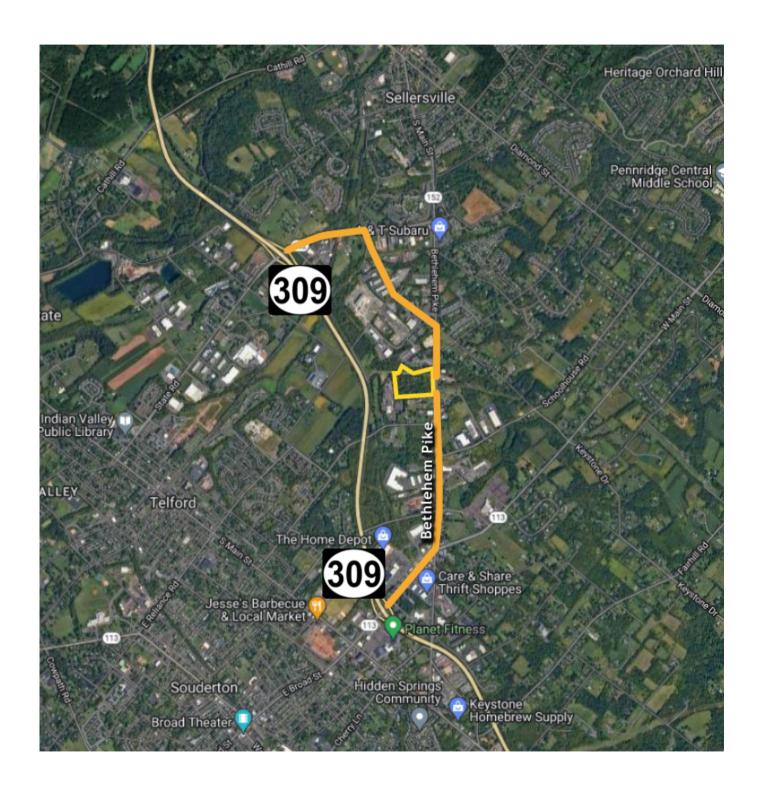

| MAJOR CITIES     | MILES |
|------------------|-------|
| ALLENTOWN, PA    | 28    |
| PHILADELPHIA, PA | 37    |
| SCRANTON, PA     | 95    |
| HARRISBURG, PA   | 103   |
| NEW YORK, NY     | 110   |
| BALTIMORE, MD    | 123   |