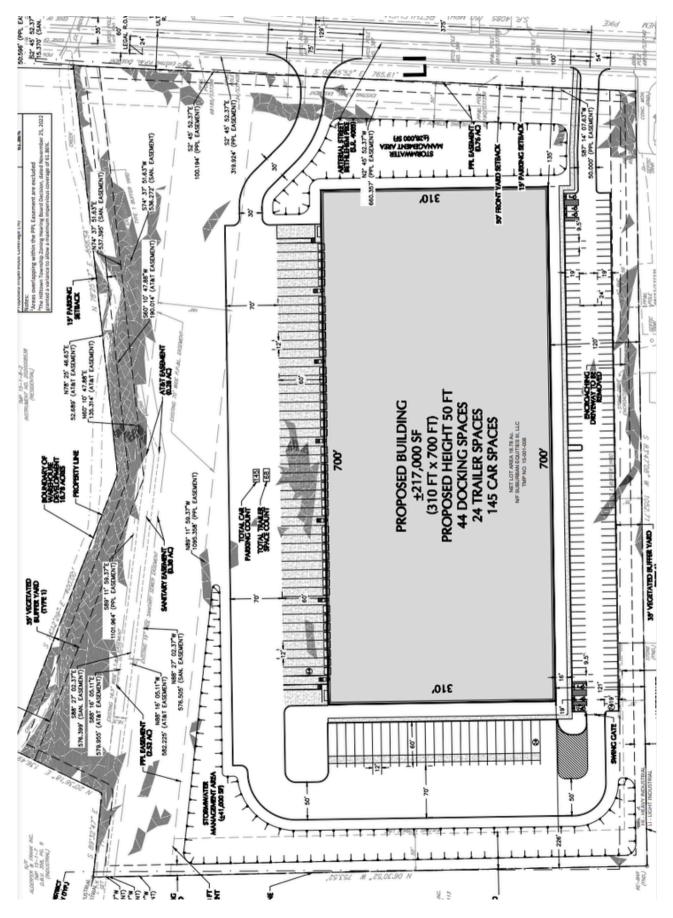

## **PROPERTY HIGHLIGHTS**

44 Dock Space, Additional Truck Parking

FULL APPROVALS in 2024

Concept: 217,000 SF Industrial Warehouse Building

Utilities: Municipal Water / Municipal Sewer

| DEMOGRAPHICS                 | 1/2 HOUR  | 1 HOUR     | 2 HOURS    |
|------------------------------|-----------|------------|------------|
| TOTAL POPULATION             | 4,469,016 | 11,769,559 | 33,663,986 |
| TOTAL HOUSEHOLDS             | 1,763,693 | 4,456,802  | 12,822,363 |
| LABOR FORCE                  | 2,334,119 | 6,196,948  | 17,746,165 |
| AVG. ANNUAL WAGE (Warehouse) | \$45,026  | \$45,015   | \$44,666   |