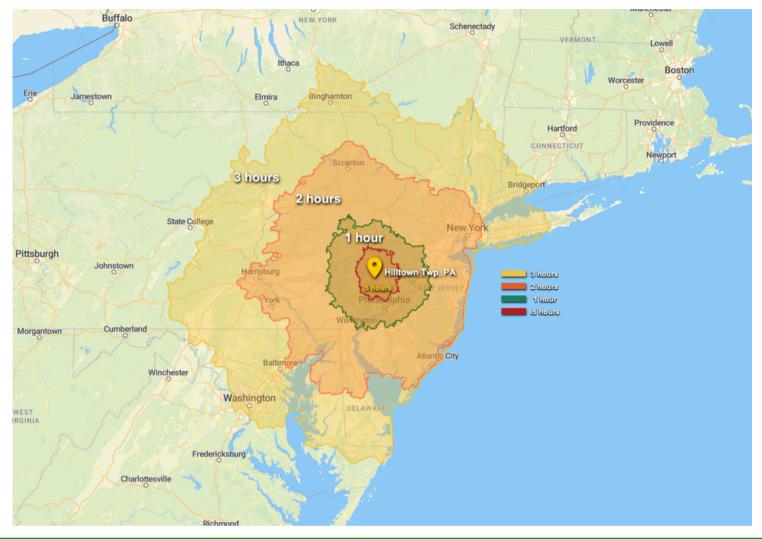

## **PROPERTY HIGHLIGHTS**

44 Dock Space, Additional Truck Parking

FULL APPROVALS in 2024

Concept: 217,000 SF Industrial Warehouse Building

Utilities: Municipal Water / Municipal Sewer

| DEMOGRAPHICS                 | 1/2 HOUR  | 1 HOUR     | 2 HOURS    |
|------------------------------|-----------|------------|------------|
| TOTAL POPULATION             | 4,469,016 | 11,769,559 | 33,663,986 |
| TOTAL HOUSEHOLDS             | 1,763,693 | 4,456,802  | 12,822,363 |
| LABOR FORCE                  | 2,334,119 | 6,196,948  | 17,746,165 |
| AVG. ANNUAL WAGE (Warehouse) | \$45,026  | \$45,015   | \$44,666   |