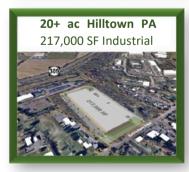

## **PROPERTY HIGHLIGHTS**

44 Dock Space, Additional Truck Parking

FULL APPROVALS in 2024

Concept: 217,000 SF Industrial Warehouse Building

Utilities: Municipal Water / Municipal Sewer

| DEMOGRAPHICS                 | 1/2 HOUR  | 1 HOUR     | 2 HOURS    |
|------------------------------|-----------|------------|------------|
| TOTAL POPULATION             | 4,469,016 | 11,769,559 | 33,663,986 |
| TOTAL HOUSEHOLDS             | 1,763,693 | 4,456,802  | 12,822,363 |
| LABOR FORCE                  | 2,334,119 | 6,196,948  | 17,746,165 |
| AVG. ANNUAL WAGE (Warehouse) | \$45,026  | \$45,015   | \$44,666   |