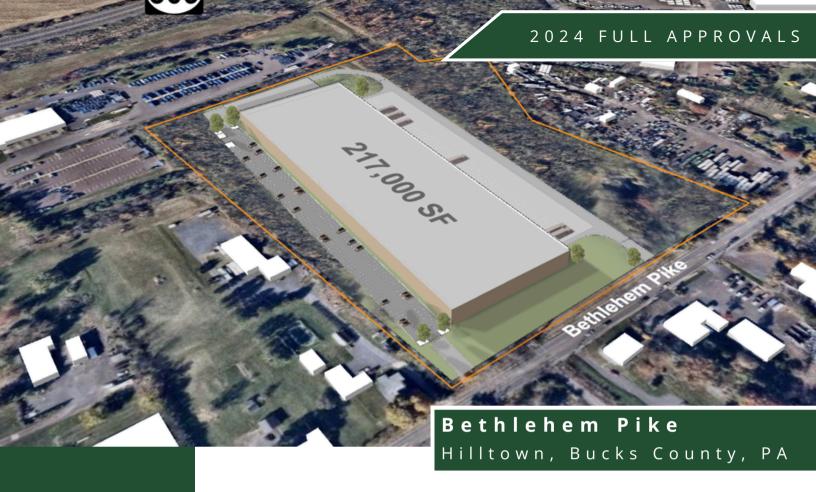

# **AVAILABLE FOR SALE**

~20 ACRES OF LAND

## **PROPERTY HIGHLIGHTS**

44 Dock Space, Additional Truck Parking

FULL APPROVALS in 2024

Concept: 217,000 SF Industrial Warehouse Building

Utilities: Municipal Water / Municipal Sewer

| DEMOGRAPHICS                 | 1/2 HOUR  | 1 HOUR     | 2 HOURS    |
|------------------------------|-----------|------------|------------|
| TOTAL POPULATION             | 4,469,016 | 11,769,559 | 33,663,986 |
| TOTAL HOUSEHOLDS             | 1,763,693 | 4,456,802  | 12,822,363 |
| LABOR FORCE                  | 2,334,119 | 6,196,948  | 17,746,165 |
| AVG. ANNUAL WAGE (Warehouse) | \$45,026  | \$45,015   | \$44,666   |