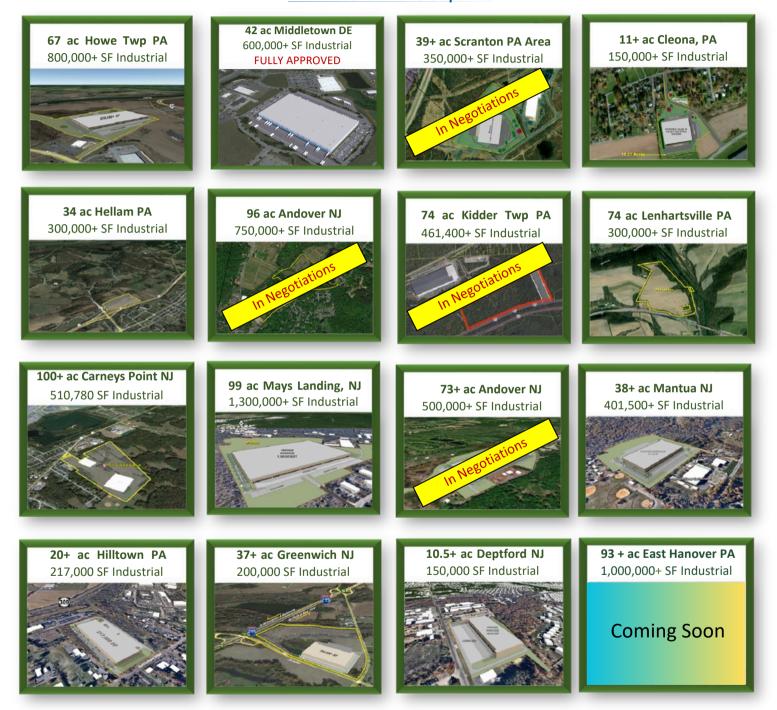

Our comprehensive range of services encompasses land acquisitions, conceptual site planning featuring custom building layouts, final engineered plans, site and construction services, as well as optional credit tenant financing as needed. Through strategic partnerships, we boast access to acquire over 75,000 acres across Pennsylvania, New Jersey, and Delaware, granting NLD the unparalleled capability to address diverse geographic and logistical requirements.

NLD presents an exclusive portfolio of assets tailored for industrial, cold storage, warehouse distribution, fleet and truck parking, and manufacturing purposes. For a closer look at our offerings, please visit our website at NationalLandDevelopers.com.