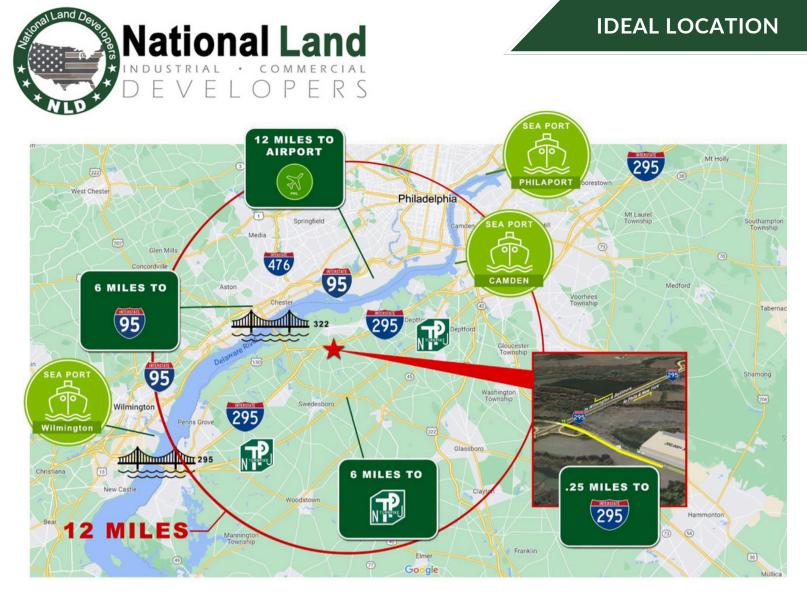

# **IDEAL LOCATION FOR WAREHOUSE/DISTRIBUTION**

This property is an ideal location for our proposed warehouse/distribution center, centrally located just .25 miles from I-295 interchange #15 in Greenwich Township, Gloucester County, NJ.

US Route 322, which conveniently bisects south Jersey, is located just 3 miles south on I-295.

Just a short drive west, on your way to the Commodore Barry Bridge into PA and I-95, you will find over 5 million square feet of distribution space in Logan and Woolwich townships.

I-295 or NJ Turnpike provides access to the Philadelphia and New York metros to the north and Wilmington, Baltimore, and Washington DC metros to the south.

Convenient sea ports are located just minutes away in Salem, NJ, with an international seaports in Camden and Philadelphia (Philaport).

| DEMOGRAPHICS         | 1 HOUR    |  | 2 HOURS 4 I         |            | HOURS     |   | MAJO    |  |
|----------------------|-----------|--|---------------------|------------|-----------|---|---------|--|
| TOTAL POPULATION     | 8,780,356 |  | 34,697,673 53,      |            | 8,258,948 |   | PHILA   |  |
| 25 TO 44 YEARS OLD   | 2,281,181 |  | 9,513,016 15        |            | 5,185,841 |   | WILMI   |  |
| TOTAL HOUSEHOLDS     | 3,334,859 |  | 13,116,191          | 21         | L,499,700 |   | TRENTO  |  |
|                      |           |  |                     |            |           | - | ATLAN   |  |
| SEA PORTS            | MILES     |  | AIRPORTS            |            | MILES     |   | EDISON, |  |
| CAMDEN, NJ (BALZANO) | 12        |  | PHILADELPHIA (PHL)  | PHIA (PHL) |           |   |         |  |
| PHILAPORT 13         |           |  | WILMINGTON (ILG)    |            | 30        |   | ALLEN   |  |
| PORT OF WILMINGTON   | 29        |  | ATLANTIC CITY (ACY) |            | 45        |   | BALTIN  |  |
| PORT OF NEWARK       | 94        |  | NEWARK (EWR)        |            | 90        | - | NEW YO  |  |
| BALTIMORE, MD        | 99        |  | BALTIMORE (BWI)     |            | 105       |   | WASH    |  |
|                      |           |  | IOHN F. KENNEDY (J  | FK)        | 114       |   |         |  |

| MAJOR CITIES      | MILES |
|-------------------|-------|
| PHILADELPHIA, PA  | 19    |
| WILMINGTON, DE    | 28    |
| TRENTON, NJ       | 47    |
| ATLANTIC CITY, NJ | 51    |
| EDISON, NJ        | 73    |
| ALLENTOWN, PA     | 84    |
| BALTIMORE, MD     | 99    |
| NEW YORK, NY      | 105   |
| WASHINGTON DC     | 143   |
|                   |       |