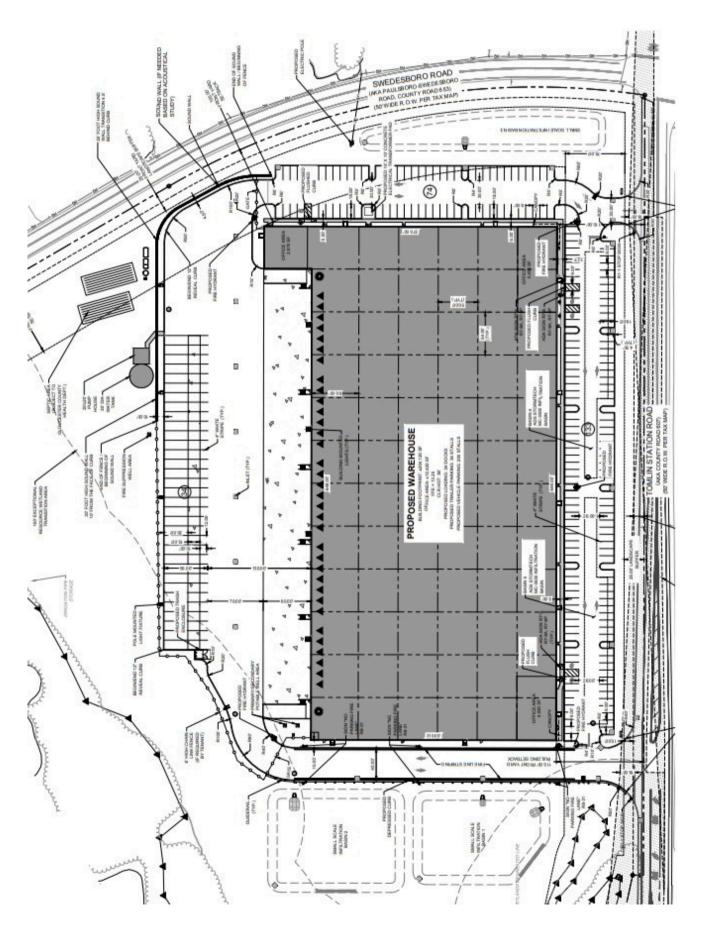

# **PROPERTY HIGHLIGHTS**

Greenwich, NJ

**Zoning:** Business Park District Warehouse allowed

Proposed Bldg: 200,000+/- SF

Utilities: Water / Sewer - Onsite

Max Building Height: 40'

Allowable Building Coverage: 25% Allowable Lot Coverage: 65%

President Office: 610.565.6566 Direct: 610.633.4504 Email: JMarley@NationalLD.com

CONCEPT PLAN: 204,000+ SF