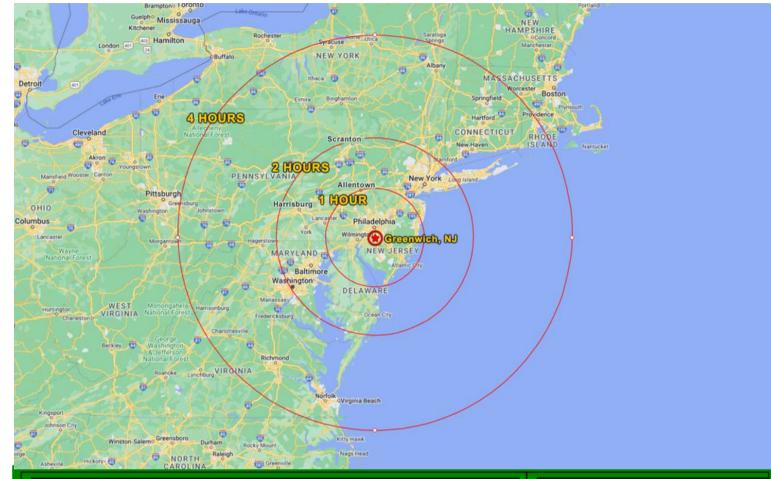

| DEMOGRAPHICS         | 1 HOUR    |  | 2 HOURS 4 I         |            | HOURS     |   | MAJO    |  |
|----------------------|-----------|--|---------------------|------------|-----------|---|---------|--|
| TOTAL POPULATION     | 8,780,356 |  | 34,697,673 53,      |            | 8,258,948 |   | PHILA   |  |
| 25 TO 44 YEARS OLD   | 2,281,181 |  | 9,513,016 15        |            | 5,185,841 |   | WILMI   |  |
| TOTAL HOUSEHOLDS     | 3,334,859 |  | 13,116,191          | 21         | L,499,700 |   | TRENTO  |  |
|                      |           |  |                     |            |           | - | ATLAN   |  |
| SEA PORTS            | MILES     |  | AIRPORTS            |            | MILES     |   | EDISON, |  |
| CAMDEN, NJ (BALZANO) | 12        |  | PHILADELPHIA (PHL)  | PHIA (PHL) |           |   |         |  |
| PHILAPORT 13         |           |  | WILMINGTON (ILG)    |            | 30        |   | ALLEN   |  |
| PORT OF WILMINGTON   | 29        |  | ATLANTIC CITY (ACY) |            | 45        |   | BALTIN  |  |
| PORT OF NEWARK       | 94        |  | NEWARK (EWR)        |            | 90        | - | NEW YO  |  |
| BALTIMORE, MD        | 99        |  | BALTIMORE (BWI)     |            | 105       |   | WASH    |  |
|                      |           |  | IOHN F. KENNEDY (J  | FK)        | 114       |   |         |  |

| MAJOR CITIES      | MILES |
|-------------------|-------|
| PHILADELPHIA, PA  | 19    |
| WILMINGTON, DE    | 28    |
| TRENTON, NJ       | 47    |
| ATLANTIC CITY, NJ | 51    |
| EDISON, NJ        | 73    |
| ALLENTOWN, PA     | 84    |
| BALTIMORE, MD     | 99    |
| NEW YORK, NY      | 105   |
| WASHINGTON DC     | 143   |
|                   |       |