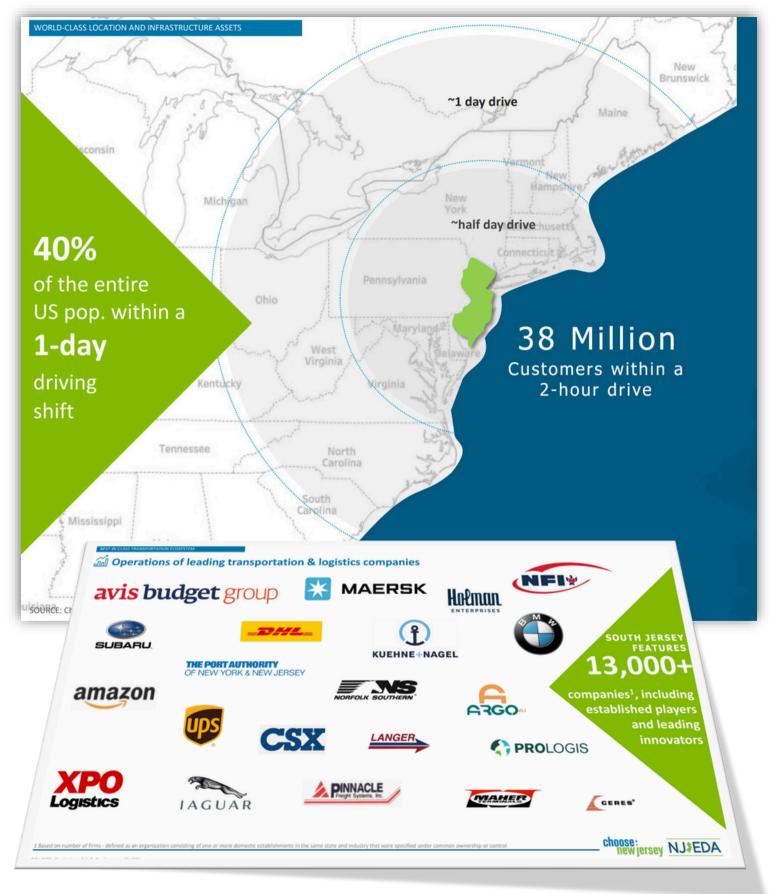

US Route 322, which conveniently bisects south Jersey, is located just 3 miles south on I-295.

Just a short drive west, on your way to the Commodore Barry Bridge into PA and I-95, you will find over 5 million square feet of distribution space in Logan and Woolwich townships.

I-295 or NJ Turnpike provides access to the Philadelphia and New York metros to the north and Wilmington, Baltimore, and Washington DC metros to the south.

Convenient sea ports are located just minutes away in Salem, NJ, with an international seaports in Camden and Philadelphia (Philaport).

| DEMOGRAPHICS         | 1 HOUR    |  | 2 HOURS 4 I         |            | HOURS     |   | MAJO    |  |
|----------------------|-----------|--|---------------------|------------|-----------|---|---------|--|
| TOTAL POPULATION     | 8,780,356 |  | 34,697,673 53,      |            | 8,258,948 |   | PHILA   |  |
| 25 TO 44 YEARS OLD   | 2,281,181 |  | 9,513,016 15        |            | 5,185,841 |   | WILMI   |  |
| TOTAL HOUSEHOLDS     | 3,334,859 |  | 13,116,191          | 21         | L,499,700 |   | TRENTO  |  |
|                      |           |  |                     |            |           | - | ATLAN   |  |
| SEA PORTS            | MILES     |  | AIRPORTS            |            | MILES     |   | EDISON, |  |
| CAMDEN, NJ (BALZANO) | 12        |  | PHILADELPHIA (PHL)  | PHIA (PHL) |           |   |         |  |
| PHILAPORT 13         |           |  | WILMINGTON (ILG)    |            | 30        |   | ALLEN   |  |
| PORT OF WILMINGTON   | 29        |  | ATLANTIC CITY (ACY) |            | 45        |   | BALTIN  |  |
| PORT OF NEWARK       | 94        |  | NEWARK (EWR)        |            | 90        | - | NEW YO  |  |
| BALTIMORE, MD        | 99        |  | BALTIMORE (BWI)     |            | 105       |   | WASH    |  |
|                      |           |  | IOHN F. KENNEDY (J  | FK)        | 114       |   |         |  |

| MAJOR CITIES      | MILES |
|-------------------|-------|
| PHILADELPHIA, PA  | 19    |
| WILMINGTON, DE    | 28    |
| TRENTON, NJ       | 47    |
| ATLANTIC CITY, NJ | 51    |
| EDISON, NJ        | 73    |
| ALLENTOWN, PA     | 84    |
| BALTIMORE, MD     | 99    |
| NEW YORK, NY      | 105   |
| WASHINGTON DC     | 143   |
|                   |       |