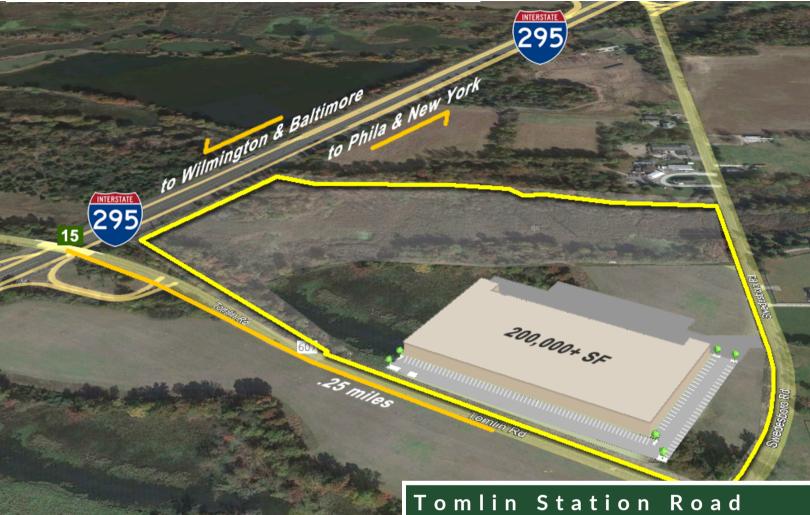

# **PROPERTY HIGHLIGHTS**

Greenwich, NJ

**Zoning:** Business Park District Warehouse allowed

Proposed Bldg: 200,000+/- SF

Utilities: Water / Sewer - Onsite

Max Building Height: 40'

Allowable Building Coverage: 25% Allowable Lot Coverage: 65%

President Office: 610.565.6566 Direct: 610.633.4504 Email: JMarley@NationalLD.com

CONCEPT PLAN: 204,000+ SF

# **IDEAL LOCATION FOR WAREHOUSE/DISTRIBUTION**

This property is an ideal location for our proposed warehouse/distribution center, centrally located just .25 miles from I-295 interchange #15 in Greenwich Township, Gloucester County, NJ.

US Route 322, which conveniently bisects south Jersey, is located just 3 miles south on I-295.

Just a short drive west, on your way to the Commodore Barry Bridge into PA and I-95, you will find over 5 million square feet of distribution space in Logan and Woolwich townships.

I-295 or NJ Turnpike provides access to the Philadelphia and New York metros to the north and Wilmington, Baltimore, and Washington DC metros to the south.

Convenient sea ports are located just minutes away in Salem, NJ, with an international seaports in Camden and Philadelphia (Philaport).