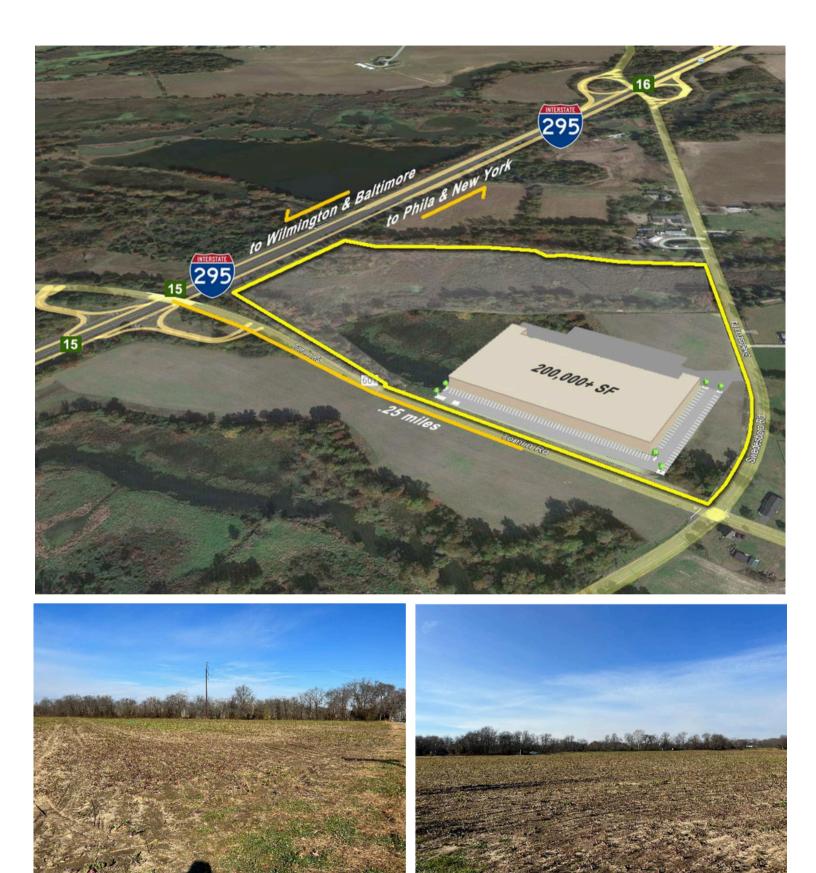

# **PROPERTY HIGHLIGHTS**

Greenwich, NJ

**Zoning:** Business Park District Warehouse allowed

Proposed Bldg: 200,000+/- SF

Utilities: Water / Sewer - Onsite

Max Building Height: 40'

Allowable Building Coverage: 25% Allowable Lot Coverage: 65%

President Office: 610.565.6566 Direct: 610.633.4504 Email: JMarley@NationalLD.com

CONCEPT PLAN: 204,000+ SF

# **IDEAL LOCATION FOR WAREHOUSE/DISTRIBUTION**

This property is an ideal location for our proposed warehouse/distribution center, centrally located just .25 miles from I-295 interchange #15 in Greenwich Township, Gloucester County, NJ.

US Route 322, which conveniently bisects south Jersey, is located just 3 miles south on I-295.

Just a short drive west, on your way to the Commodore Barry Bridge into PA and I-95, you will find over 5 million square feet of distribution space in Logan and Woolwich townships.

I-295 or NJ Turnpike provides access to the Philadelphia and New York metros to the north and Wilmington, Baltimore, and Washington DC metros to the south.

Convenient sea ports are located just minutes away in Salem, NJ, with an international seaports in Camden and Philadelphia (Philaport).