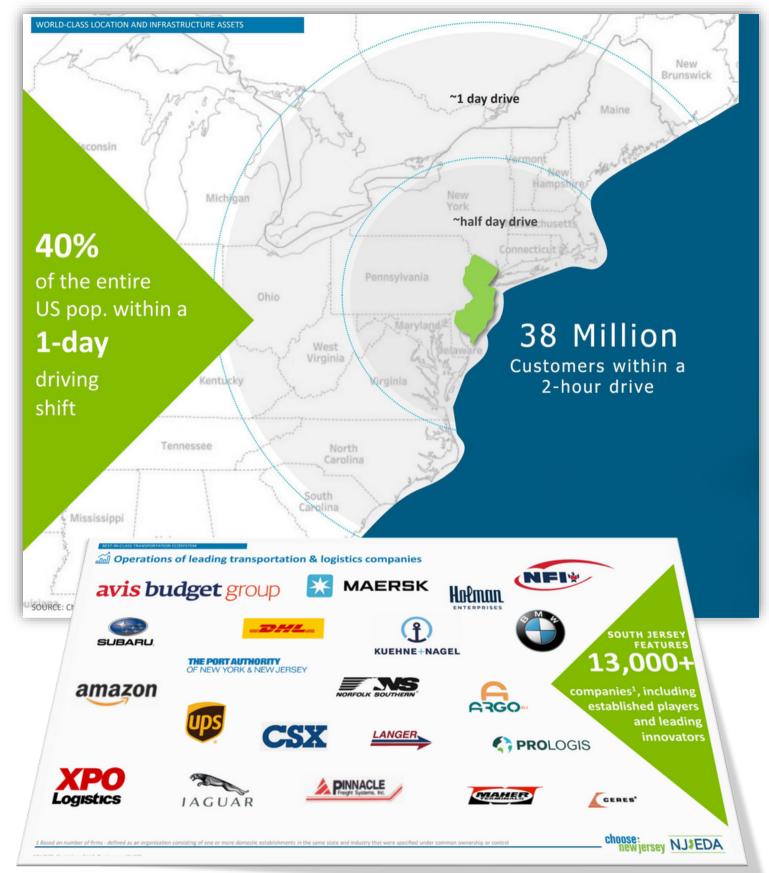

US Route 322, which conveniently bisects south Jersey, is located just 3 miles south on I-295.

Just a short drive west, on your way to the Commodore Barry Bridge into PA and I-95, you will find over 5 million square feet of distribution space in Logan and Woolwich townships.

I-295 or NJ Turnpike provides access to the Philadelphia and New York metros to the north and Wilmington, Baltimore, and Washington DC metros to the south.

Convenient sea ports are located just minutes away in Salem, NJ, with an international seaports in Camden and Philadelphia (Philaport).

| DEMOGRAPHICS       | 1 HOUR    | 2 HOURS    | 4 HOURS    |
|--------------------|-----------|------------|------------|
| TOTAL POPULATION   | 8,780,356 | 34,697,673 | 53,258,948 |
| 25 TO 44 YEARS OLD | 2,281,181 | 9,513,016  | 15,185,841 |
| TOTAL HOUSEHOLDS   | 3,334,859 | 13,116,191 | 21,499,700 |

| SEA PORTS            | MILES |
|----------------------|-------|
| CAMDEN, NJ (BALZANO) | 12    |
| PHILAPORT            | 13    |
| PORT OF WILMINGTON   | 29    |
| PORT OF NEWARK       | 94    |
| BALTIMORE, MD        | 99    |

| AIRPORTS              | MILES |
|-----------------------|-------|
| PHILADELPHIA (PHL)    | 18    |
| WILMINGTON (ILG)      | 30    |
| ATLANTIC CITY (ACY)   | 45    |
| NEWARK (EWR)          | 90    |
| BALTIMORE (BWI)       | 105   |
| JOHN F. KENNEDY (JFK) | 114   |

| MAJOR CITIES      | MILES |
|-------------------|-------|
| PHILADELPHIA, PA  | 19    |
| WILMINGTON, DE    | 28    |
| TRENTON, NJ       | 47    |
| ATLANTIC CITY, NJ | 51    |
| EDISON, NJ        | 73    |
| ALLENTOWN, PA     | 84    |
| BALTIMORE, MD     | 99    |
| NEW YORK, NY      | 105   |
| WASHINGTON DC     | 143   |
|                   |       |