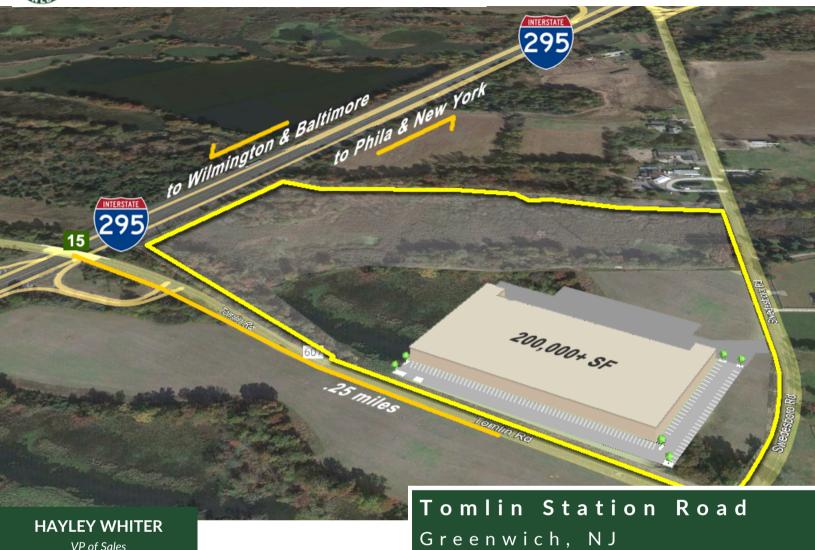

# AVAILABLE FOR SALE 37+ ACRES OF LAND

# **PROPERTY HIGHLIGHTS**

**Zoning:** Business Park District Warehouse allowed

Max Building Height: 40'

Proposed Bldg: 200,000+/- SF

Allowable Building Coverage: 25%

Allowable Lot Coverage: 65%

**Utilities:** Onsite Water, Onsite Sewer

# **IDEAL LOCATION FOR WAREHOUSE/DISTRIBUTION**

This property is an ideal location for our proposed warehouse/distribution center, centrally located just .25 miles from I-295 interchange #15 in Greenwich Township, Gloucester County, NJ.

US Route 322, which conveniently bisects south Jersey, is located just 3 miles south on I-295.

Just a short drive west, on your way to the Commodore Barry Bridge into PA and I-95, you will find over 5 million square feet of distribution space in Logan and Woolwich townships.

I-295 or NJ Turnpike provides access to the Philadelphia and New York metros to the north and Wilmington, Baltimore, and Washington DC metros to the south.

Convenient sea ports are located just minutes away in Salem, NJ, with an international seaports in Camden and Philadelphia (Philaport).