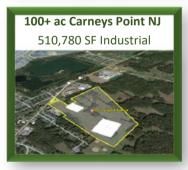

------|-------|
| PHILADELPHIA, PA  | 19    |
| WILMINGTON, DE    | 28    |
| TRENTON, NJ       | 47    |
| ATLANTIC CITY, NJ | 51    |
| EDISON, NJ        | 73    |
| ALLENTOWN, PA     | 84    |
| BALTIMORE, MD     | 99    |
| NEW YORK, NY      | 105   |
| WASHINGTON DC     | 143   |
|                   |       |

NLD is actively pursuing entitlement for over 8 million square feet of Industrial building space. Let NLD custom design a site to your specific needs. Financing and build-to-suit options are available for lease or purchase.

You can visit our website to submit a request to join our exclusive pre-market first-look list.

#### ALL NLD PROJECTS ARE COMMISSIONABLE

www.NationalLandDevelopers.com

**CALL NLD SALES:** 610-565-6566

# FEATURED INDUSTRIAL/MANUFACTURING



































### **ABOUT US**

National Land Developers (NLD) is a privately owned commercial real estate development and investment company operating primarily in the industrial sector. We acquire raw land to develop and build-to-suit, with the intent to maximize the property's use to ultimately increase its value. We will sell a project at any stage of entitlement!

Our services include land acquisitions, conceptual site planning with alternate building layouts, final engineered plans, site and construction services, and optional credit tenant financing as required. Through our partnerships we have access to acquire over 75,000 + acres in PA, NJ, DE giving NLD the unique ability to meet a variety of geographic and logistical needs.

NLD has an exclusive selection of assets for Indus