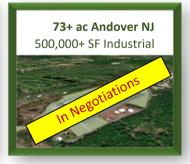

--|-------|
| PHILADELPHIA, PA  | 19    |
| WILMINGTON, DE    | 28    |
| TRENTON, NJ       | 47    |
| ATLANTIC CITY, NJ | 51    |
| EDISON, NJ        | 73    |
| ALLENTOWN, PA     | 84    |
| BALTIMORE, MD     | 99    |
| NEW YORK, NY      | 105   |
| WASHINGTON DC     | 143   |
|                   |       |

NLD is actively pursuing entitlement for over 8 million square feet of Industrial building space. Let NLD custom design a site to your specific needs. Financing and build-to-suit options are available for lease or purchase.

You can visit our website to submit a request to join our exclusive pre-market first-look list.

#### ALL NLD PROJECTS ARE COMMISSIONABLE

www.NationalLandDevelopers.com

**CALL NLD SALES:** 610-565-6566

# FEATURED INDUSTRIAL/MANUFACTURING



































### **ABOUT US**

National Land Developers (NLD) is a privately owned commercial real estate development and investment company operating primarily in the industrial sector. We acquire raw land to develop and build-to-suit, with the intent to maximize the property's use to ultimately increase its value. We will sell a project at any stage of entitlement!

Our services include land acquisitions, conceptual site planning with alternate building layouts, final engineered plans, site and construction services, and optional credit tenant financing as required. Through our partnerships we have access to acquire over 75,000 + acres in PA, NJ, DE giving NLD the unique ability to meet a variety of geographic and logistical needs.

NLD has an exclusive selection of assets for Industria