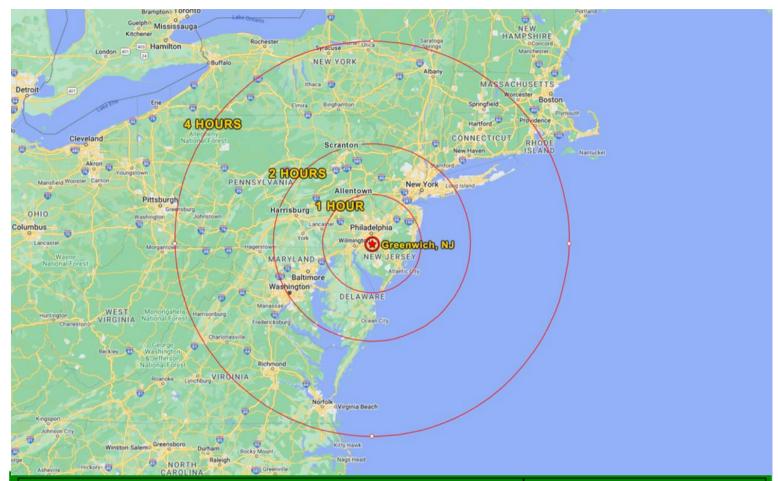

# **IDEAL LOCATION FOR WAREHOUSE/DISTRIBUTION**

This property is an ideal location for our proposed warehouse/distribution center, centrally located just .25 miles from I-295 interchange #15 in Greenwich Township, Gloucester County, NJ.

US Route 322, which conveniently bisects south Jersey, is located just 3 miles south on I-295.

Just a short drive west, on your way to the Commodore Barry Bridge into PA and I-95, you will find over 5 million square feet of distribution space in Logan and Woolwich townships.

I-295 or NJ Turnpike provides access to the Philadelphia and New York metros to the north and Wilmington, Baltimore, and Washington DC metros to the south.

Convenient sea ports are located just minutes away in Salem, NJ, with an international seaports in Camden and Philadelphia (Philaport).

| DEMOGRAPHICS       | 1 HOUR    | 2 HOURS    | 4 HOURS    |
|--------------------|-----------|------------|------------|
| TOTAL POPULATION   | 8,780,356 | 34,697,673 | 53,258,948 |
| 25 TO 44 YEARS OLD | 2,281,181 | 9,513,016  | 15,185,841 |
| TOTAL HOUSEHOLDS   | 3,334,859 | 13,116,191 | 21,499,700 |