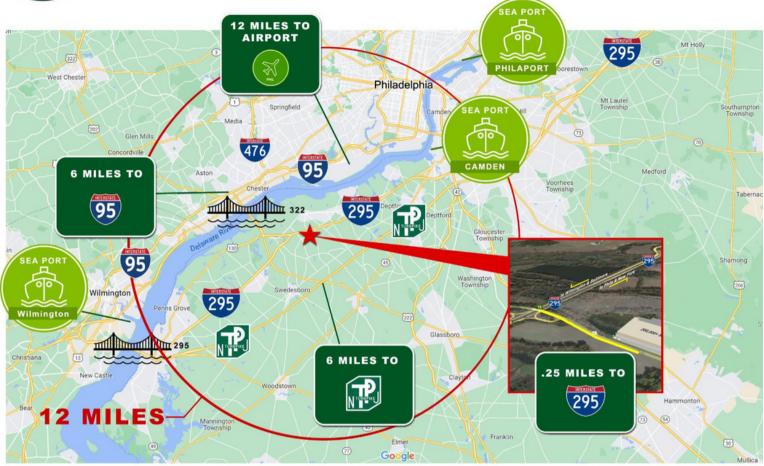

# **IDEAL LOCATION FOR WAREHOUSE/DISTRIBUTION**

This property is an ideal location for our proposed warehouse/distribution center, centrally located just .25 miles from I-295 interchange #15 in Greenwich Township, Gloucester County, NJ.

US Route 322, which conveniently bisects south Jersey, is located just 3 miles south on I-295.

Just a short drive west, on your way to the Commodore Barry Bridge into PA and I-95, you will find over 5 million square feet of distribution space in Logan and Woolwich townships.

I-295 or NJ Turnpike provides access to the Philadelphia and New York metros to the north and Wilmington, Baltimore, and Washington DC metros to the south.

Convenient sea ports are located just minutes away in Salem, NJ, with an international seaports in Camden and Philadelphia (Philaport).

| SEA PORTS            | MILES |
|----------------------|-------|
| CAMDEN, NJ (BALZANO) | 12    |
| PHILAPORT            | 13    |
| PORT OF WILMINGTON   | 29    |
| PORT OF NEWARK       | 94    |
| BALTIMORE, MD        | 99    |

| AIRPORTS              | MILES |
|-----------------------|-------|
| PHILADELPHIA (PHL)    | 18    |
| WILMINGTON (ILG)      | 30    |
| ATLANTIC CITY (ACY)   | 45    |
| NEWARK (EWR)          | 90    |
| BALTIMORE (BWI)       | 105   |
| JOHN F. KENNEDY (JFK) | 114   |