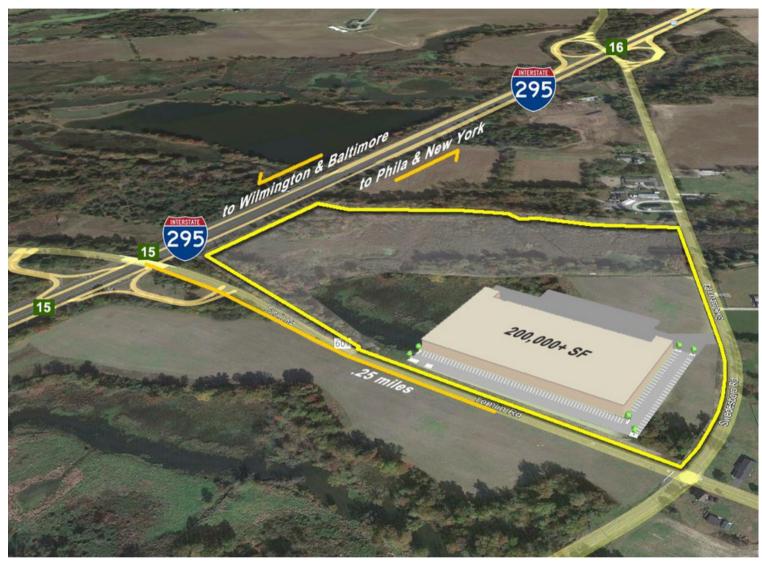

# AVAILABLE FOR SALE 37+ ACRES OF LAND

# **IDEAL LOCATION FOR WAREHOUSE/DISTRIBUTION**

This property is an ideal location for our proposed warehouse/distribution center, centrally located just .25 miles from I-295 interchange #15 in Greenwich Township, Gloucester County, NJ.

US Route 322, which conveniently bisects south Jersey, is located just 3 miles south on I-295.

Just a short drive west, on your way to the Commodore Barry Bridge into PA and I-95, you will find over 5 million square feet of distribution space in Logan and Woolwich townships.

I-295 or NJ Turnpike provides access to the Philadelphia and New York metros to the north and Wilmington, Baltimore, and Washington DC metros to the south.

Convenient sea ports are located just minutes away in Salem, NJ, with an international seaports in Camden and Philadelphia (Philaport).