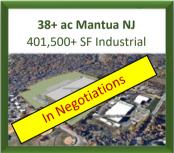

|-------|
| PHILADELPHIA, PA  | 19    |
| WILMINGTON, DE    | 28    |
| TRENTON, NJ       | 47    |
| ATLANTIC CITY, NJ | 51    |
| EDISON, NJ        | 73    |
| ALLENTOWN, PA     | 84    |
| BALTIMORE, MD     | 99    |
| NEW YORK, NY      | 105   |
| WASHINGTON DC     | 143   |
|                   |       |

NLD is actively pursuing entitlement for over 8 million square feet of Industrial building space. Let NLD custom design a site to your specific needs. Financing and build-to-suit options are available for lease or purchase.

You can visit our website to submit a request to join our exclusive pre-market first-look list.

#### ALL NLD PROJECTS ARE COMMISSIONABLE

www.NationalLandDevelopers.com

**CALL NLD SALES:** 610-565-6566

# FEATURED INDUSTRIAL/MANUFACTURING



































### **ABOUT US**

National Land Developers (NLD) is a privately owned commercial real estate development and investment company operating primarily in the industrial sector. We acquire raw land to develop and build-to-suit, with the intent to maximize the property's use to ultimately increase its value. We will sell a project at any stage of entitlement!

Our services include land acquisitions, conceptual site planning with alternate building layouts, final engineered plans, site and construction services, and optional credit tenant financing as required. Through our partnerships we have access to acquire over 75,000 + acres in PA, NJ, DE giving NLD the unique ability to meet a variety of geographic and logistical needs.

NLD has an exclusive selection of assets for Industrial,