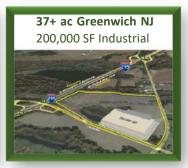

# AVAILABLE FOR SALE 37+ ACRES OF LAND

# **IDEAL LOCATION FOR WAREHOUSE/DISTRIBUTION**

This property is an ideal location for our proposed warehouse/distribution center, centrally located just .25 miles from I-295 interchange #15 in Greenwich Township, Gloucester County, NJ.

US Route 322, which conveniently bisects south Jersey, is located just 3 miles south on I-295.

Just a short drive west, on your way to the Commodore Barry Bridge into PA and I-95, you will find over 5 million square feet of distribution space in Logan and Woolwich townships.