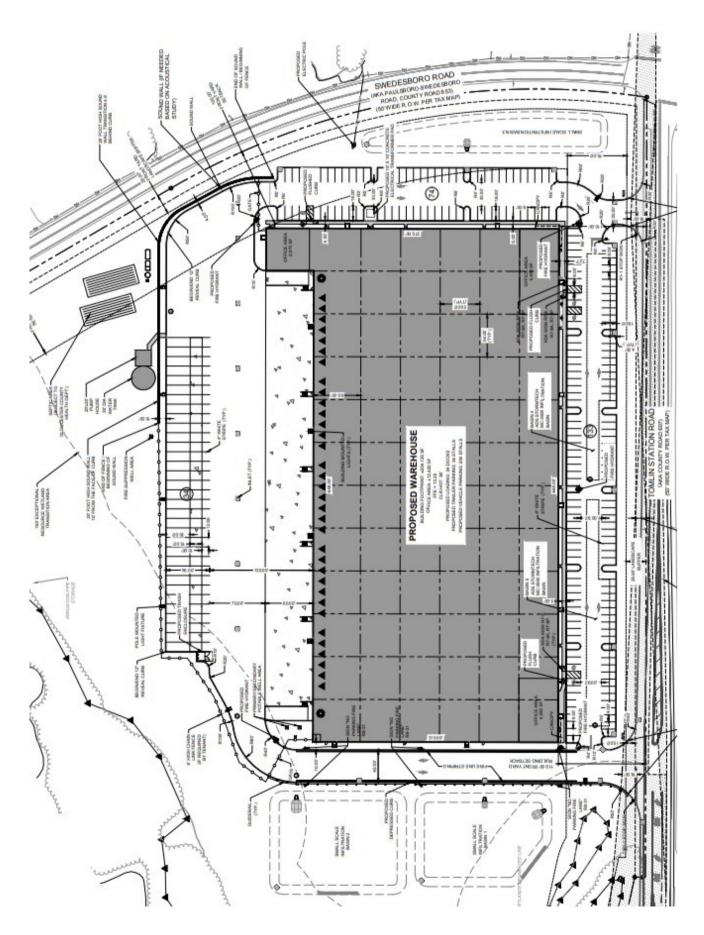

# **PROPERTY HIGHLIGHTS**

**Zoning:** Business Park District Warehouse allowed

Max Building Height: 40'

Proposed Bldg: 200,000+/- SF

Allowable Building Coverage: 25%

Allowable Lot Coverage: 65%

**Utilities:** Onsite Water, Onsite Sewer

# **IDEAL LOCATION FOR WAREHOUSE/DISTRIBUTION**

This property is an ideal location for our proposed warehouse/distribution center, centrally located just .25 miles from I-295 interchange #15 in Greenwich Township, Gloucester County, NJ.