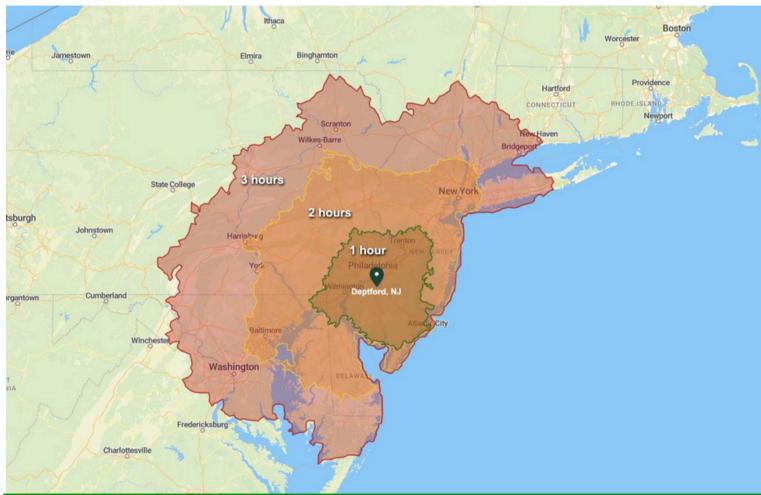

# BUILD-TO-SUIT: CUSTOMIZE BUILDING AND SITE LAYOUT TO FIT YOUR SPECIFIC NEEDS

Located along Hurffville Road near Delsea Drive in Deptford, Gloucester County, NJ.

Just 1.5 miles to Route 55 exit #56.

Located in the Philadelphia market with easy access to I-295 and NJ Turnpike to North Jersey & New York and Wilmington & Baltimore to the south.

**International Seaports** in Camden, NJ & Phila, PA, approximately 12 miles.

Int'l Airport: Philadelphia: 15 miles

ALL NLD PROJECTS ARE COMMISSIONABLE

| DEMOGRAPHICS       | 1 HOUR    | 2 HOURS    | 3 HOURS    |
|--------------------|-----------|------------|------------|
| TOTAL POPULATION   | 6,744,660 | 28,347,046 | 42,775,827 |
| 25 TO 44 YEARS OLD | 2,593,782 | 9,516,797  | 11,855,938 |
| TOTAL HOUSEHOLDS   | 3,797,371 | 13,350,079 | 16,624,540 |