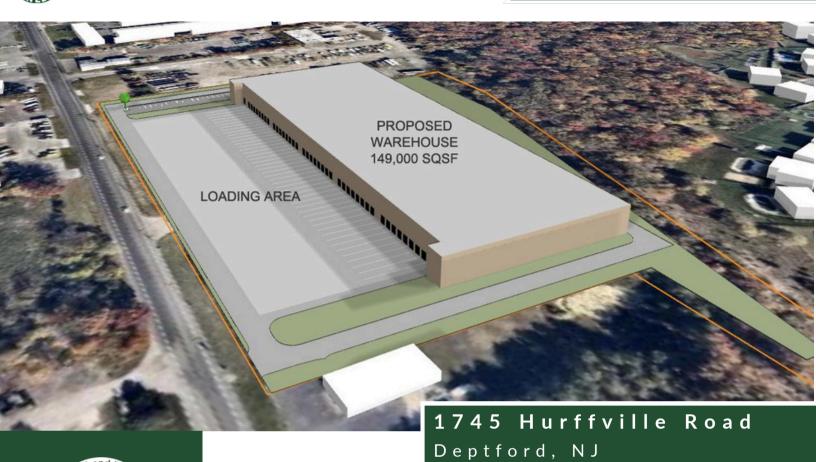

### **AVAILABLE FOR SALE**

10.6 ACRES OF LAND

## **PROPERTY HIGHLIGHTS**

**Zoning:** (LI) Light Industrial

**Highways:**: 1.5 miles from Exit #56 on Route 55

Proposed Yield: 149,000+/- SF

Max Building Height: 50'

**Utilities:** Municipal Water & Electric; Septic, no Gas

# BUILD-TO-SUIT: CUSTOMIZE BUILDING AND SITE LAYOUT TO FIT YOUR SPECIFIC NEEDS

Located along Hurffville Road near Delsea Drive in Deptford, Gloucester County, NJ.

Just 1.5 miles to Route 55 exit #56.

Located in the Philadelphia market with easy access to I-295 and NJ Turnpike to North Jersey & New York and Wilmington & Baltimore to the south.