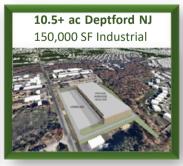

### **AVAILABLE FOR SALE**

10.6 ACRES OF LAND

## **PROPERTY HIGHLIGHTS**

**Zoning:** (LI) Light Industrial

**Highways:**: 1.5 miles from Exit #56 on Route 55

Proposed Yield: 149,000+/- SF

Max Building Height: 50'

**Utilities:** Municipal Water & Electric; Septic, no Gas

# BUILD-TO-SUIT: CUSTOMIZE BUILDING AND SITE LAYOUT TO FIT YOUR SPECIFIC NEEDS

Located along Hurffville Road near Delsea Drive in Deptford, Gloucester County, NJ.

Just 1.5 miles to Route 55 exit #56.

Located in the Philadelphia market with easy access to I-295 and NJ Turnpike to North Jersey & New York and Wilmington & Baltimore to the south.