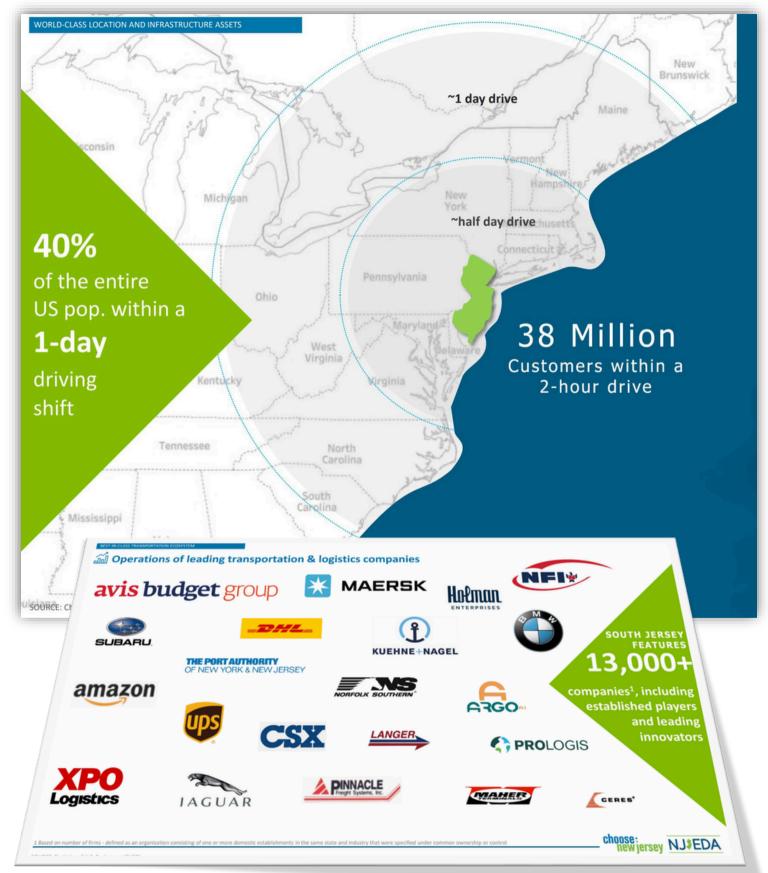

**International Seaports** in Camden, NJ & Phila, PA, approximately 12 miles.

Int'l Airport: Philadelphia: 15 miles

ALL NLD PROJECTS ARE COMMISSIONABLE

| DEMOGRAPHICS       | 1 HOUR    | 2 HOURS    | 3 HOURS    |
|--------------------|-----------|------------|------------|
| TOTAL POPULATION   | 6,744,660 | 28,347,046 | 42,775,827 |
| 25 TO 44 YEARS OLD | 2,593,782 | 9,516,797  | 11,855,938 |
| TOTAL HOUSEHOLDS   | 3,797,371 | 13,350,079 | 16,624,540 |

Our comprehensive range of services encompasses land acquisitions, conceptual site planning featuring custom building layouts, final engineered plans, site and construction services, as well as optional credit tenant financing as needed. Through strategic partnerships, we boast access to acquire over 75,000 acres across Pennsylvania, New Jersey, and Delaware, granting NLD the unparalleled capability to address diverse geographic and logistical requirements.