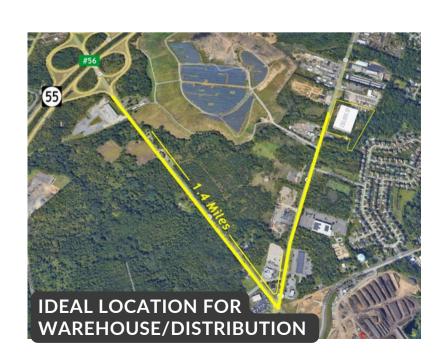

## **PROPERTY HIGHLIGHTS**

**Zoning:** (LI) Light Industrial

**Highways:**: 1.5 miles from Exit #56 on Route 55

Proposed Yield: 149,000+/- SF

Max Building Height: 50'

**Utilities:** Municipal Water & Electric; Septic, no Gas

# BUILD-TO-SUIT: CUSTOMIZE BUILDING AND SITE LAYOUT TO FIT YOUR SPECIFIC NEEDS

Located along Hurffville Road near Delsea Drive in Deptford, Gloucester County, NJ.

Just 1.5 miles to Route 55 exit #56.

Located in the Philadelphia market with easy access to I-295 and NJ Turnpike to North Jersey & New York and Wilmington & Baltimore to the south.