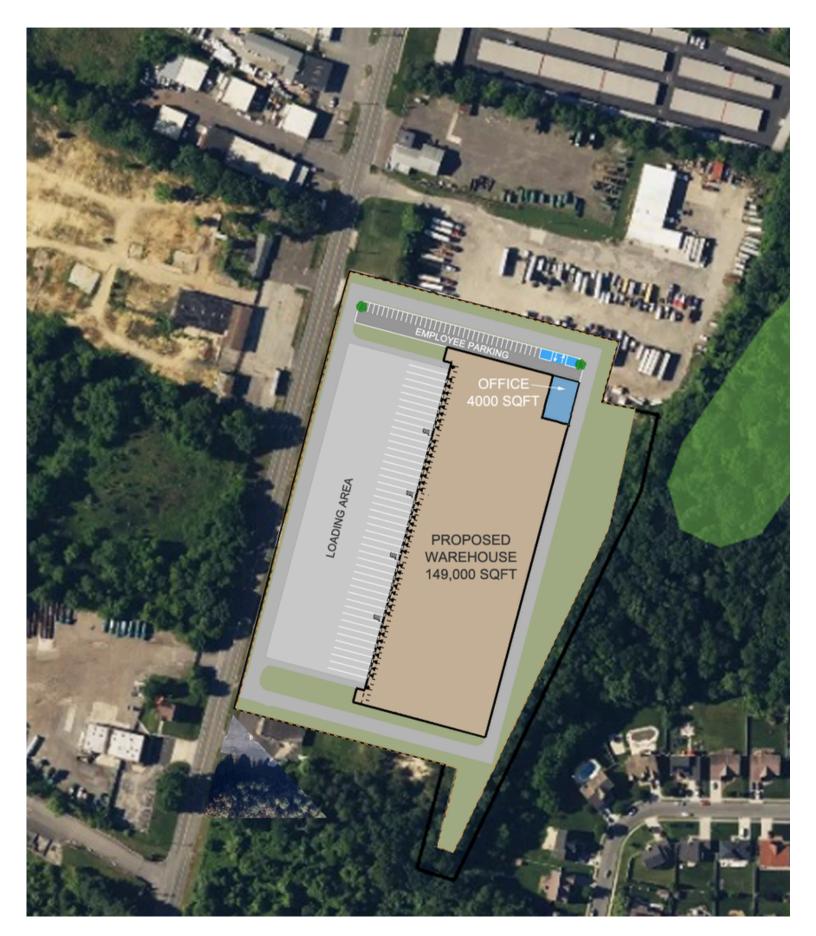

## **PROPERTY HIGHLIGHTS**

**Zoning:** (LI) Light Industrial

**Highways:**: 1.5 miles from Exit #56 on Route 55

Proposed Yield: 149,000+/- SF

Max Building Height: 50'

**Utilities:** Municipal Water & Electric; Septic, no Gas

# BUILD-TO-SUIT: CUSTOMIZE BUILDING AND SITE LAYOUT TO FIT YOUR SPECIFIC NEEDS

Located along Hurffville Road near Delsea Drive in Deptford, Gloucester County, NJ.

Just 1.5 miles to Route 55 exit #56.

Located in the Philadelphia market with easy access to I-295 and NJ Turnpike to North Jersey & New York and Wilmington & Baltimore to the south.