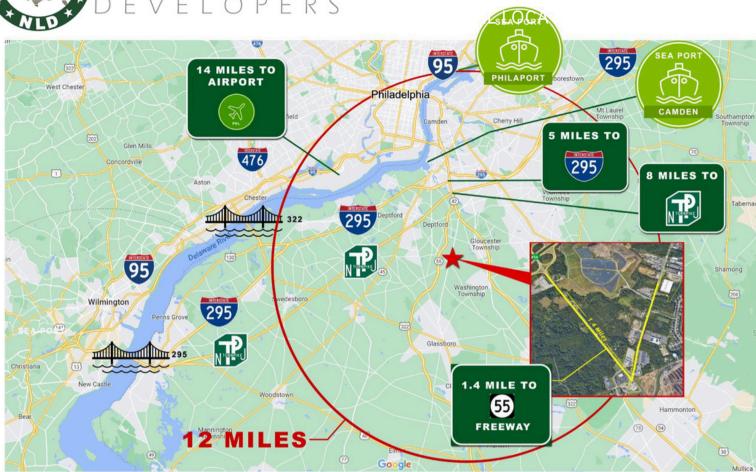

# BUILD-TO-SUIT: CUSTOMIZE BUILDING AND SITE LAYOUT TO FIT YOUR SPECIFIC NEEDS

Located along Hurffville Road near Delsea Drive in Deptford, Gloucester County, NJ.

Just 1.5 miles to Route 55 exit #56.

Located in the Philadelphia market with easy access to I-295 and NJ Turnpike to North Jersey & New York and Wilmington & Baltimore to the south.

**International Seaports** in Camden, NJ & Phila, PA, approximately 12 miles.

Int'l Airport: Philadelphia: 15 miles

ALL NLD PROJECTS ARE COMMISSIONABLE

| DEMOGRAPHICS       | 1 HOUR    | 2 HOURS    | 3 HOURS    |
|--------------------|-----------|------------|------------|
| TOTAL POPULATION   | 6,744,660 | 28,347,046 | 42,775,827 |
| 25 TO 44 YEARS OLD | 2,593,782 | 9,516,797  | 11,855,938 |
| TOTAL HOUSEHOLDS   | 3,797,371 | 13,350,079 | 16,624,540 |

| SEA PORTS              | MILES |
|------------------------|-------|
| PHILAPORT              | 17    |
| CAMDEN, NJ (BALZANO)   | 10    |
| PORT OF WILMINGTON, DE | 34    |
| PORT OF NEWARK, NJ     | 87    |
| PORT OF BALTIMORE, MD  | 105   |

| INT'L AIRPORTS        | MILES |
|-----------------------|-------|
| PHILADELPHIA (PHL)    | 16    |
| WILMINGTON (ILG)      | 38    |
| ATLANTIC CITY (ACY)   | 43    |
| NEWARK (EWR)          | 82    |
| JOHN F. KENNEDY (JFK) | 106   |
| BALTIMORE (BWI)       | 111   |

| MAJOR CITIES      | MILES |
|-------------------|-------|
| PHILADELPHIA, PA  | 13    |
| WILMINGTON, DE    | 34    |
| TRENTON, NJ       | 42    |
| ATLANTIC CITY, NJ | 51    |
| EDISON, NJ        | 66    |
| ALLENTOWN, PA     | 76    |
| NEW YORK, NY      | 94    |
| BALTIMORE, MD     | 101   |
| HARRISBURG, PA    | 120   |
| SCRANTON, PA      | 138   |
|                   |       |