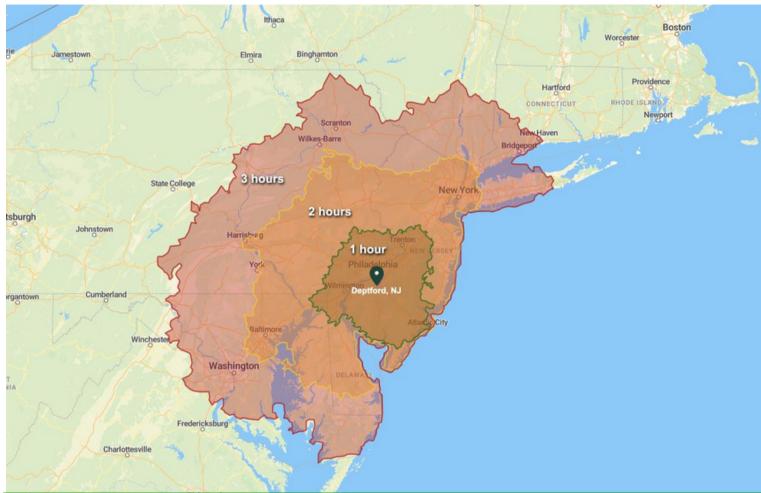

Int'l Airport: Philadelphia: 15 miles

ALL NLD PROJECTS ARE COMMISSIONABLE

| DEMOGRAPHICS       | 1 HOUR    | 2 HOURS    | 3 HOURS    |
|--------------------|-----------|------------|------------|
| TOTAL POPULATION   | 6,744,660 | 28,347,046 | 42,775,827 |
| 25 TO 44 YEARS OLD | 2,593,782 | 9,516,797  | 11,855,938 |
| TOTAL HOUSEHOLDS   | 3,797,371 | 13,350,079 | 16,624,540 |

| SEA PORTS              | MILES |
|------------------------|-------|
| PHILAPORT              | 17    |
| CAMDEN, NJ (BALZANO)   | 10    |
| PORT OF WILMINGTON, DE | 34    |
| PORT OF NEWARK, NJ     | 87    |
| PORT OF BALTIMORE, MD  | 105   |

| INT'L AIRPORTS        | MILES |
|-----------------------|-------|
| PHILADELPHIA (PHL)    | 16    |
| WILMINGTON (ILG)      | 38    |
| ATLANTIC CITY (ACY)   | 43    |
| NEWARK (EWR)          | 82    |
| JOHN F. KENNEDY (JFK) | 106   |
| BALTIMORE (BWI)       | 111   |

| MAJOR CITIES      | MILES |
|-------------------|-------|
| PHILADELPHIA, PA  | 13    |
| WILMINGTON, DE    | 34    |
| TRENTON, NJ       | 42    |
| ATLANTIC CITY, NJ | 51    |
| EDISON, NJ        | 66    |
| ALLENTOWN, PA     | 76    |
| NEW YORK, NY      | 94    |
| BALTIMORE, MD     | 101   |
| HARRISBURG, PA    | 120   |
| SCRANTON, PA      | 138   |