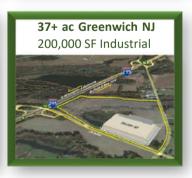

# AVAILABLE FOR SALE

10.6 ACRES OF LAND

# **BUILD-TO-SUIT: CUSTOMIZE BUILDING AND SITE LAYOUT TO FIT YOUR SPECIFIC NEEDS**

Located along Hurffville Road near Delsea Drive in Deptford, Gloucester County, NJ.

Just 1.5 miles to Route 55 exit #56.

Located in the Philadelphia market with easy access to I-295 and NJ Turnpike to North Jersey & New York and Wilmington & Baltimore to the south.

**International Seaports** in Camden, NJ & Phila, PA, approximately 12 miles.