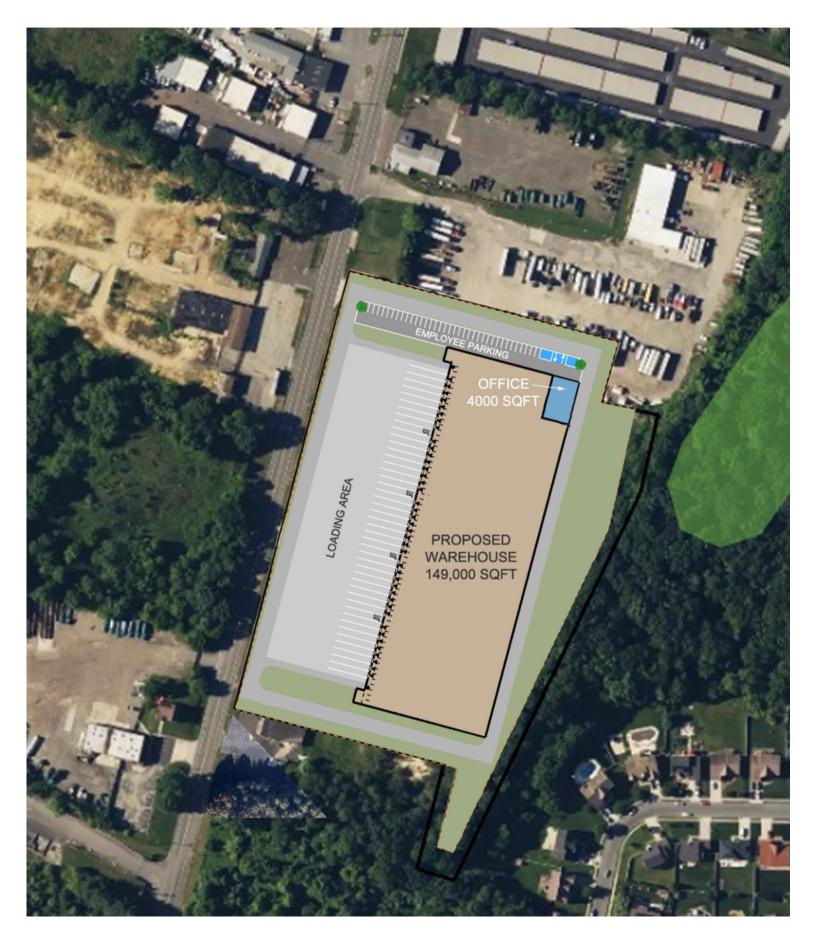

# AVAILABLE FOR SALE

10.6 ACRES OF LAND

**PROPERTY HIGHLIGHTS** 

Highways:: 1.5 miles from Exit #56 on Route 55

Proposed Yield: 149,000+/- SF

Max Building Height: 50'

**Utilities:** Municipal Water & Electric; Septic, no Gas

**Allowable Building** Coverage: 40%

# **BUILD-TO-SUIT: CUSTOMIZE BUILDING AND SITE LAYOUT TO FIT YOUR SPECIFIC NEEDS**

Located along Hurffville Road near Delsea Drive in Deptford, Gloucester County, NJ.

Just 1.5 miles to Route 55 exit #56.