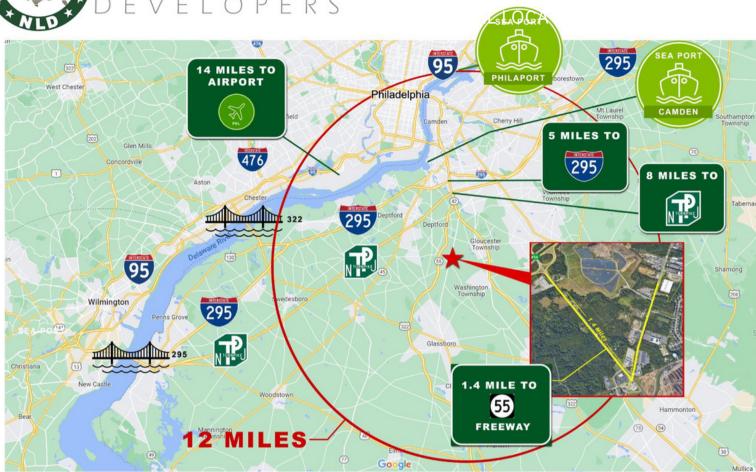

# **BUILD-TO-SUIT: CUSTOMIZE BUILDING AND SITE LAYOUT TO FIT YOUR SPECIFIC NEEDS**

Located along Hurffville Road near Delsea Drive in Deptford, Gloucester County, NJ.

Just 1.5 miles to Route 55 exit #56.

Located in the Philadelphia market with easy access to I-295 and NJ Turnpike to North Jersey & New York and Wilmington & Baltimore to the south.

**International Seaports** in Camden, NJ & Phila, PA, approximately 12 miles.

Int'l Airport: Philadelphia: 15 miles

ALL NLD PROJECTS ARE COMMISSIONABLE

| DEMOGRAPHICS       | 1 HOUR    | 2 HOURS    | 3 HOURS    |
|--------------------|-----------|------------|------------|
| TOTAL POPULATION   | 6,744,660 | 28,347,046 | 42,775,827 |
| 25 TO 44 YEARS OLD | 2,593,782 | 9,516,797  | 11,855,938 |
| TOTAL HOUSEHOLDS   | 3,797,371 | 13,350,079 | 16,624,540 |