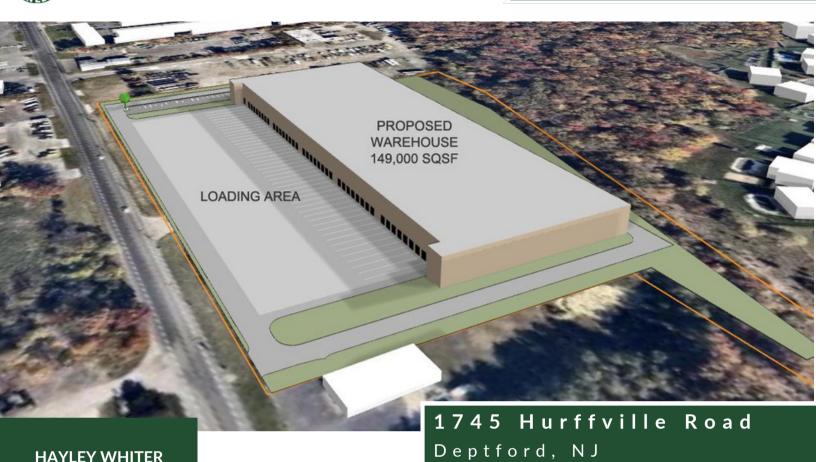

# AVAILABLE FOR SALE

10.6 ACRES OF LAND

**PROPERTY HIGHLIGHTS** 

Highways:: 1.5 miles from Exit #56 on Route 55

Proposed Yield: 149,000+/- SF

Max Building Height: 50'

**Utilities:** Municipal Water & Electric; Septic, no Gas

**Allowable Building** Coverage: 40%

# **BUILD-TO-SUIT: CUSTOMIZE BUILDING AND SITE LAYOUT TO FIT YOUR SPECIFIC NEEDS**

Located along Hurffville Road near Delsea Drive in Deptford, Gloucester County, NJ.

Just 1.5 miles to Route 55 exit #56.