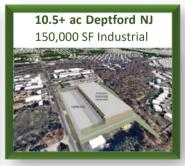

# AVAILABLE FOR SALE

10.6 ACRES OF LAND

**PROPERTY HIGHLIGHTS** 

Highways:: 1.5 miles from Exit #56 on Route 55

Proposed Yield: 149,000+/- SF

Max Building Height: 50'

**Utilities:** Municipal Water & Electric; Septic, no Gas

**Allowable Building** Coverage: 40%

# **BUILD-TO-SUIT: CUSTOMIZE BUILDING AND SITE LAYOUT TO FIT YOUR SPECIFIC NEEDS**

Located along Hurffville Road near Delsea Drive in Deptford, Gloucester County, NJ.

Just 1.5 miles to Route 55 exit #56.