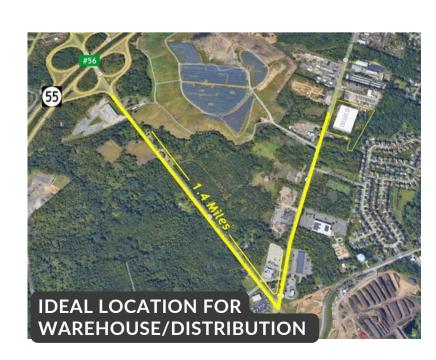

# **BUILD-TO-SUIT: CUSTOMIZE BUILDING AND SITE LAYOUT TO FIT YOUR SPECIFIC NEEDS**

Located along Hurffville Road near Delsea Drive in Deptford, Gloucester County, NJ.

Just 1.5 miles to Route 55 exit #56.