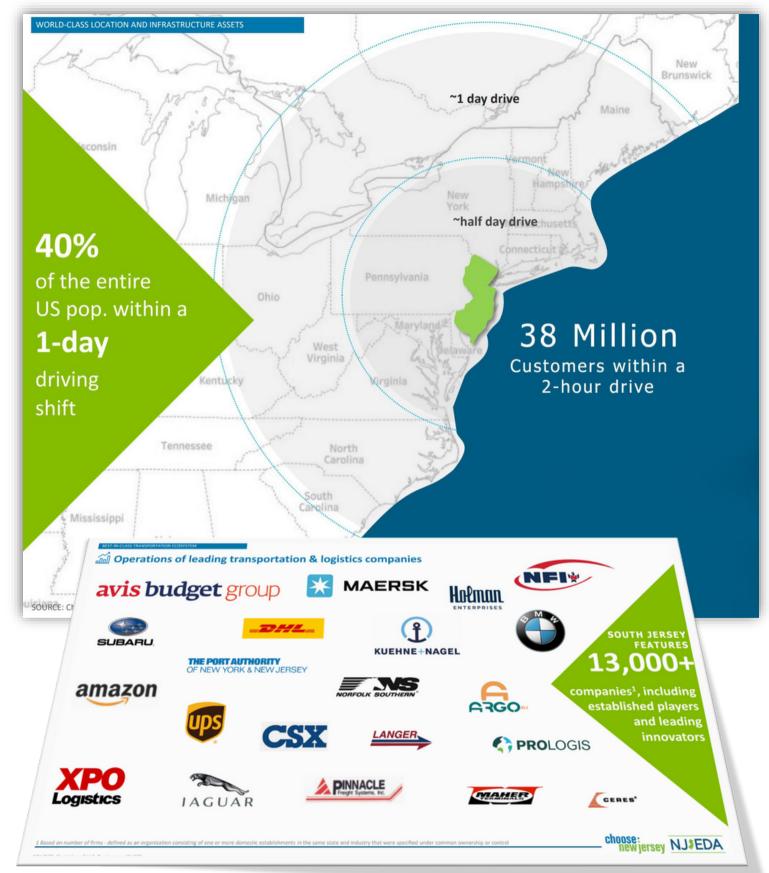

Located in the Philadelphia market with easy access to I-295 and NJ Turnpike to North Jersey & New York and Wilmington & Baltimore to the south.

**International Seaports** in Camden, NJ & Phila, PA, approximately 12 miles.

Our services include land acquisitions, conceptual site planning with alternate building layouts, final engineered plans, site and construction services, and optional credit tenant financing as required. Through our partnerships we have access to acquire over 75,000 + acres in PA, NJ, DE giving NLD the unique ability to meet a variety of geographic and logistical needs.