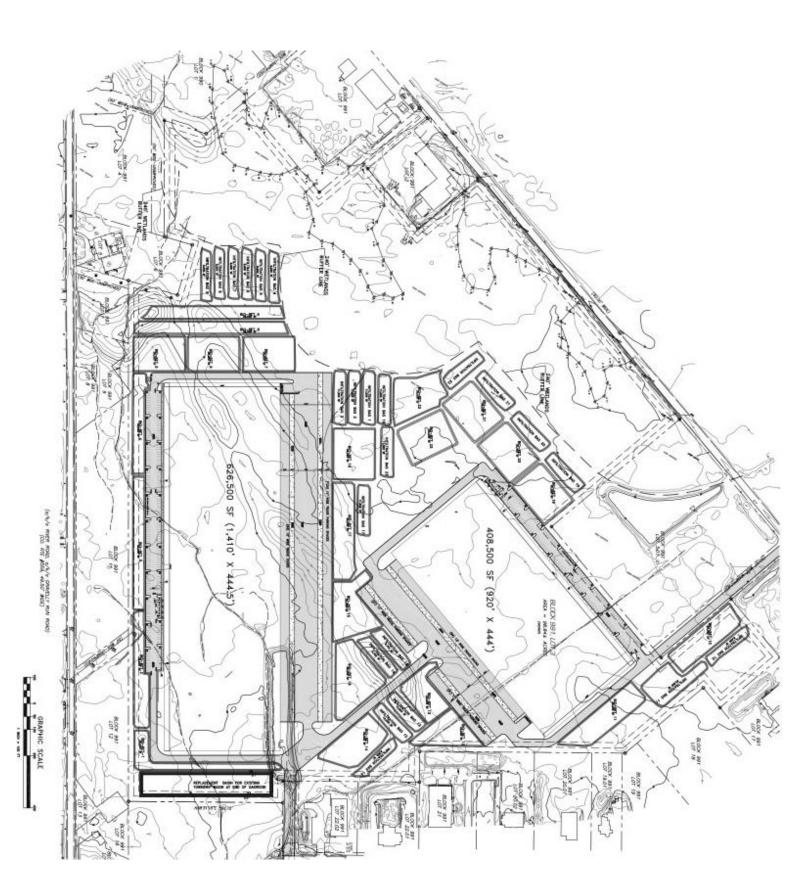

|
| Docks: (100) 13' Truck Docks                    | Employee Parking: (385) 9" Car Parking Spaces            |
| Trailer Parking: (117) 11' Truck Parking Spaces |                                                          |

## **OVERVIEW**

This property is located on Atlantic Avenue just 500 ft feet from Route 40in Mays Landing, Hamilton Township, NJ. It is approximately 12 miles from Atlantic City and under 5 miles from Atlantic City International Airport.

Current concept plan within includes a Class A Industrial Warehouse Building totaling 1,350,000 SF

National Land Developers, LLC Media Pennsylvania

E-mail: info@NationalLandDevelopers.com phone: (610) 565 – 6566 www.NationalLandDevelopers.com



## **CONCEPT PLAN – 1,350,000 SF**





CONCEPT PLAN – 1,035,000 SF (2 buildings)





## DEMOGRAPHICS



| DEMOGRAPHICS           | 1 HOUR                 |       | 2 HOURS      |                     | 3 HOURS    |               | MAJOR CITIES      | MILES |
|------------------------|------------------------|-------|--------------|---------------------|------------|---------------|-------------------|-------|
| TOTAL POPULATION       | 2,589,433              |       |              | 12,349,093 36,39    |            | 98,916        | ATLANTIC CITY, NJ | 18    |
| 25 TO 44 YEARS OLD     | 1,569,193              |       |              | 8,191,693           | 11,556,014 |               | PHILADELPHIA, PA  | 50    |
| TOTAL HOUSEHOLDS       | 2,253,571              |       |              | 11,455,279          | 16,134,092 |               | WILMINGTON, DE    | 70    |
|