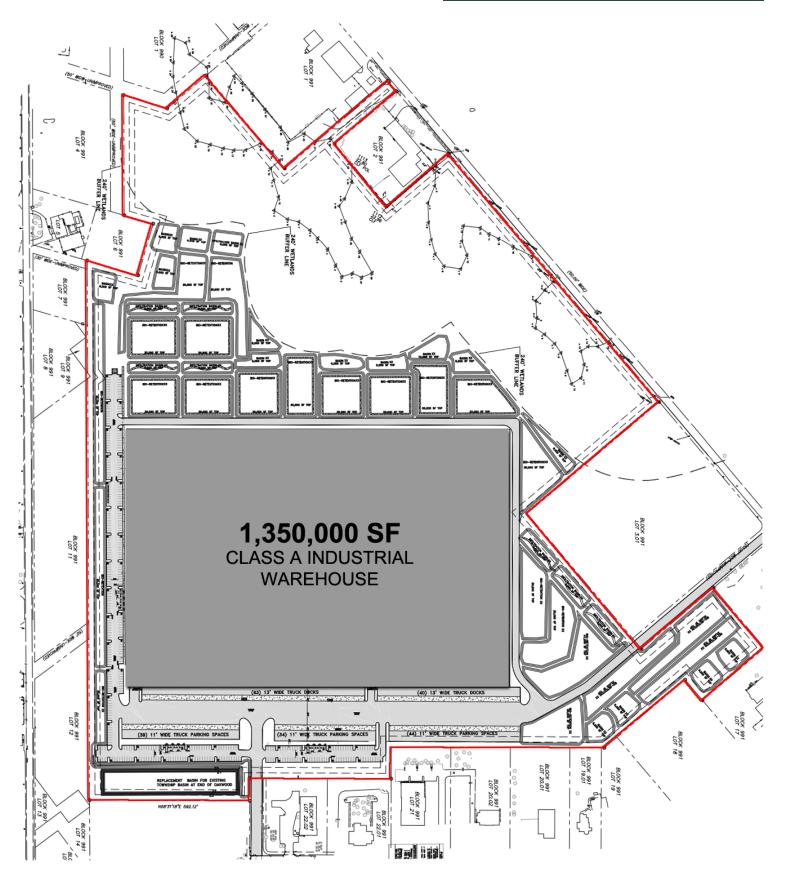

y Access: 500 ft to Route 40                       |
| Docks: (100) 13' Truck Docks                    | Employee Parking: (385) 9" Car Parking Spaces            |
| Trailer Parking: (117) 11' Truck Parking Spaces |                                                          |

## **OVERVIEW**

This property is located on Atlantic Avenue just 500 ft feet from Route 40in Mays Landing, Hamilton Township, NJ. It is approximately 12 miles from Atlantic City and under 5 miles from Atlantic City International Airport.

Current concept plan within includes a Class A Industrial Warehouse Building totaling 1,350,000 SF

National Land Developers, LLC Media Pennsylvania

E-mail: info@NationalLandDevelopers.com phone: (610) 565 – 6566 www.NationalLandDevelopers.com



## **CONCEPT PLAN – 1,350,000 SF**





CONCEPT PLAN – 1,035,000 SF (2 buildings)





## DEMOGRAPHICS



| DEMOGRAPHICS           | 1 HOUR                 |       | 2 HOURS      |                     | 3 HOURS    |               | MAJOR CITIES      | MILES |
|------------------------|------------------------|-------|--------------|---------------------|------------|---------------|-------------------|-------|
| TOTAL POPULATION       | 2,589,433              |       |              | 12,349,093 36,39    |            | 98,916        | ATLANTIC CITY, NJ | 18    |
| 25 TO 44 YEARS OLD     | 1,569,193              |       |              | 8,191,693           | 11,556,014 |               | PHILADELPHIA, PA  | 50    |
| TOTAL HOUSEHOLDS       | 2,253,571              |       |              | 11,455,279          | 16,134,092 |