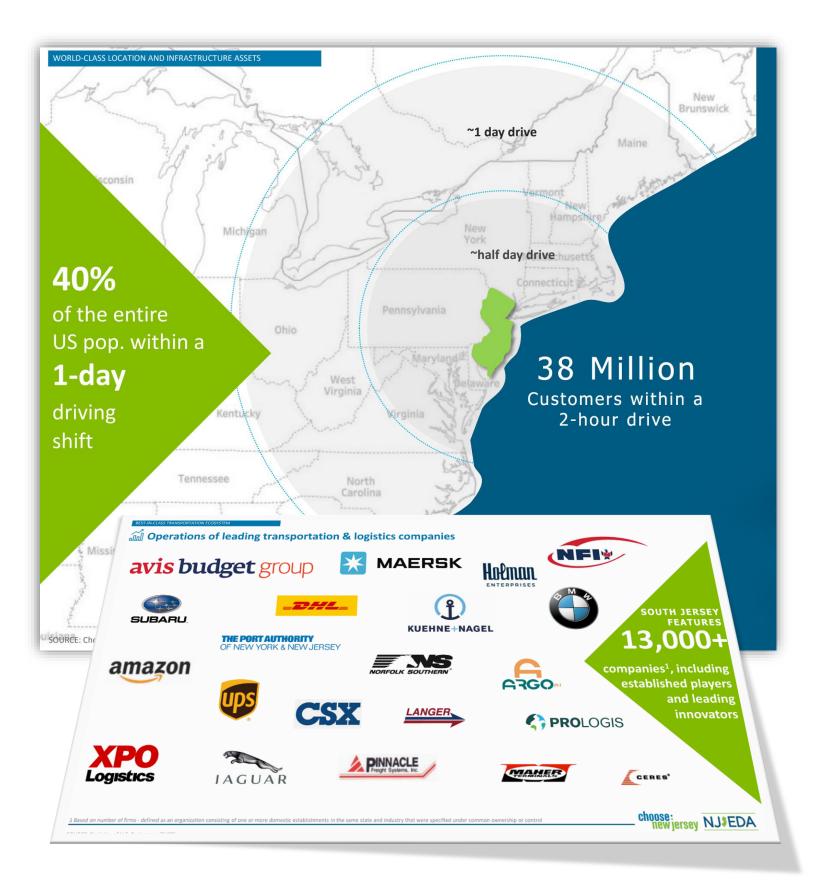

## DEMOGRAPHICS

| DEMOGRAPHICS           | 1 HOUR                 |       | 2 HOURS      |                     | 3 HOURS    |               | MAJOR CITIES      | MILES |
|------------------------|------------------------|-------|--------------|---------------------|------------|---------------|-------------------|-------|
| TOTAL POPULATION       | 2,589,433              |       |              | 12,349,093 36,39    |            | 98,916        | ATLANTIC CITY, NJ | 18    |
| 25 TO 44 YEARS OLD     | 1,569,193              |       |              | 8,191,693           | 11,556,014 |               | PHILADELPHIA, PA  | 50    |
| TOTAL HOUSEHOLDS       | 2,253,571              |       |              | 11,455,279          | 16,134,092 |               | WILMINGTON, DE    | 70    |
|                        |                        |       | Т            |                     |            |               | /0                |       |
| SEA PORTS M            |                        | MILES |              | INT'L AIRPORTS      |            | MILES         | TRENTON, NJ       | 79    |
| PHILAPORT              | 53                     |       |              | ATLANTIC CITY (ACY) |            | 9             | ALLENTOWN, PA     | 113   |
| CAMDEN, NJ (BALZANO)   | AMDEN, NJ (BALZANO) 46 |       |              | PHILADELPHIA (PHL)  |            | 53            |                   |       |
| PORT OF WILMINGTON, DE | MINGTON, DE 71         |       |              | WILMINGTON (ILG)    |            | 72            | NEW YORK, NY      | 128   |
| PORT OF NEWARK, NJ 121 |                        |       | NEWARK (EWR) |                     | 116        | BALTIMORE, MD | 137               |       |
| PORT OF BALTIMORE, MD  |                        | 141   |              | JOHN F. KENNEDY     | (JFK)      | 140           |                   | 450   |
|                        |                        |       | 1            | BALTIMORE (BWI)     |            | 147           | HARRISBURG, PA    | 156   |