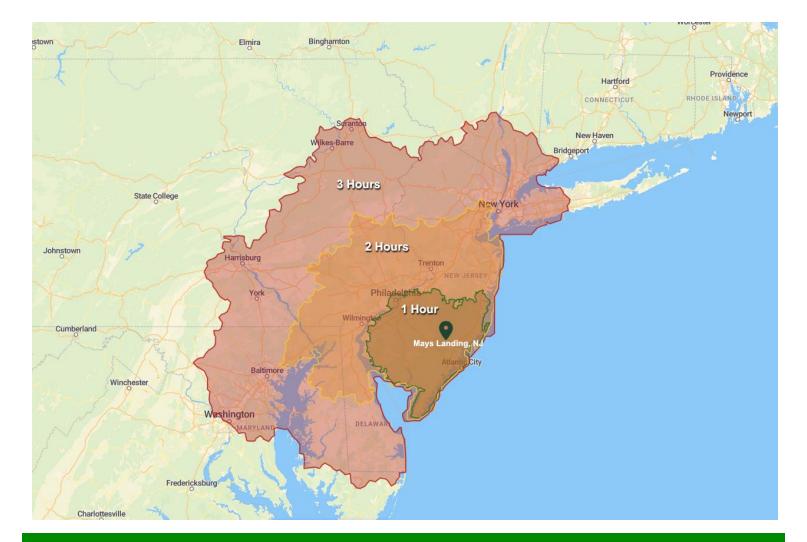

## DEMOGRAPHICS

| DEMOGRAPHICS           | 1 HOUR                 |       | 2 HOURS      |                     | 3 HOURS    |               | MAJOR CITIES      | MILES |
|------------------------|------------------------|-------|--------------|---------------------|------------|---------------|-------------------|-------|
| TOTAL POPULATION       | 2,589,433              |       |              | 12,349,093 36,39    |            | 98,916        | ATLANTIC CITY, NJ | 18    |
| 25 TO 44 YEARS OLD     | 1,569,193              |       |              | 8,191,693           | 11,556,014 |               | PHILADELPHIA, PA  | 50    |
| TOTAL HOUSEHOLDS       | 2,253,571              |       |              | 11,455,279          | 16,134,092 |               | WILMINGTON, DE    | 70    |
|                        |                        |       | Т            |                     |            |               | /0                |       |
| SEA PORTS M            |                        | MILES |              | INT'L AIRPORTS      |            | MILES         | TRENTON, NJ       | 79    |
| PHILAPORT              | 53                     |       |              | ATLANTIC CITY (ACY) |            | 9             | ALLENTOWN, PA     | 113   |
| CAMDEN, NJ (BALZANO)   | AMDEN, NJ (BALZANO) 46 |       |              | PHILADELPHIA (PHL)  |            | 53            |                   |       |
| PORT OF WILMINGTON, DE | MINGTON, DE 71         |       |              | WILMINGTON (ILG)    |            | 72            | NEW YORK, NY      | 128   |
| PORT OF NEWARK, NJ 121 |                        |       | NEWARK (EWR) |                     | 116        | BALTIMORE, MD | 137               |       |
| PORT OF BALTIMORE, MD  |                        | 141   |              | JOHN F. KENNEDY     | (JFK)      | 140           |                   | 450   |
|                        |                        |       | 1            | BALTIMORE (BWI)     |            | 147           | HARRISBURG, PA    | 156   |