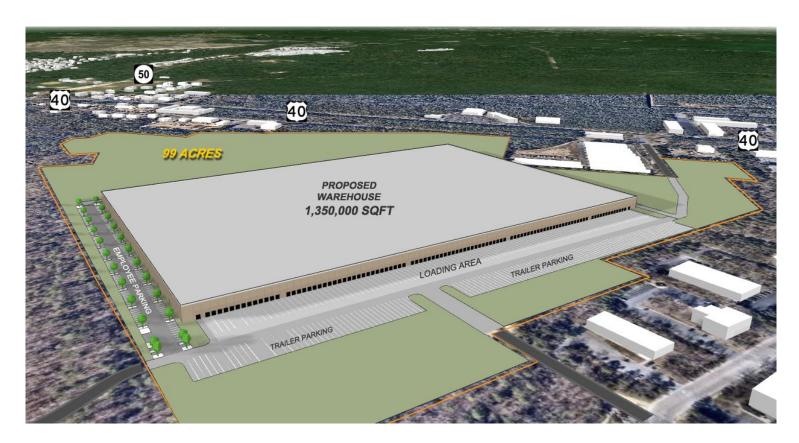

Block 991, Lot 3 Atlantic Ave. Mays Landing, Hamilton, NJ 1,350,000 + SF on 99+

| Acres: 98.86 acres                              | Parcel: 0112_991_3                                       |
|-------------------------------------------------|----------------------------------------------------------|
| Zoning: Industrial Business Park                | Available Utilities: Public water, sewer, gas & electric |
| Proposed Warehouse(s) : 1,350,000+ SF           | Highway Access: 500 ft to Route 40                       |
| Docks: (100) 13' Truck Docks                    | Employee Parking: (385) 9" Car Parking Spaces            |
| Trailer Parking: (117) 11' Truck Parking Spaces |                                                          |

## **OVERVIEW**

This property is located on Atlantic Avenue just 500 ft feet from Route 40in Mays Landing, Hamilton Township, NJ. It is approximately 12 miles from Atlantic City and under 5 miles from Atlantic City International Airport.

Current concept plan within includes a Class A Industrial Warehouse Building totaling 1,350,000 SF

National Land Developers, LLC Media Pennsylvania

E-mail: info@NationalLandDevelopers.com phone: (610) 565 – 6566 www.NationalLandDevelopers.com