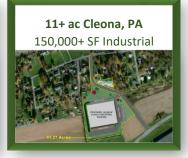

(BWI)       | 133   |
| JOHN F. KENNEDY (JFK) | 135   |
| W-B/SCRANTON (AVP)    | 78    |

| MAJOR CITIES     | MILES |
|------------------|-------|
| ALLENTOWN, PA    | 32    |
| HARRISBURG, PA   | 63    |
| SCRANTON, PA     | 87    |
| PHILADELPHIA, PA | 92    |
| WILMINGTON, DE   | 116   |
| NEW YORK, NY     | 124   |
| BALTIMORE, MD    | 135   |
| PITTSBURGH, PA   | 240   |

NLD is actively pursuing entitlement for over 8 million square feet of Industrial building space. Let NLD custom design a site to your specific needs. Financing and build-to-suit options available for lease or purchase.

Visit our website to submit a request to join our exclusive pre-market first look list.

www.NationalLandDevelopers.com

CALL NLD SALES: (610) 565-6566

## FEATURED INDUSTRIAL/MANUFACTURING

































#### **ABOUT US**

National Land Developers (NLD) is a privately owned commercial real estate development and investment company operating primarily in the industrial sector. We acquire raw land to develop and build-to-suit, with the intent to maximize the property's use to ultimately increase its value. We will sell a project at any stage of entitlement!

Our services include land acquisitions, conceptual site planning with alternate building layouts, final engineered plans, site & construction services, and optional credit tenant financing as required. Through our partnerships we have access to acquire over 75,000 + acres in PA, NJ, DE giving NLD the unique ability to meet a variety of geographic and logistical needs.

NLD has an exclusive selection of assets fo