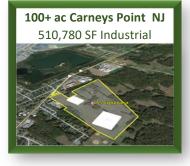

|
| JOHN F. KENNEDY (JFK) | 135   |
| W-B/SCRANTON (AVP)    | 78    |

| MAJOR CITIES     | MILES |
|------------------|-------|
| ALLENTOWN, PA    | 32    |
| HARRISBURG, PA   | 63    |
| SCRANTON, PA     | 87    |
| PHILADELPHIA, PA | 92    |
| WILMINGTON, DE   | 116   |
| NEW YORK, NY     | 124   |
| BALTIMORE, MD    | 135   |
| PITTSBURGH, PA   | 240   |

NLD is actively pursuing entitlement for over 8 million square feet of Industrial building space. Let NLD custom design a site to your specific needs. Financing and build-to-suit options available for lease or purchase.

Visit our website to submit a request to join our exclusive pre-market first look list.

www.NationalLandDevelopers.com

CALL NLD SALES: (610) 565-6566

## FEATURED INDUSTRIAL/MANUFACTURING

































#### **ABOUT US**

National Land Developers (NLD) is a privately owned commercial real estate development and investment company operating primarily in the industrial sector. We acquire raw land to develop and build-to-suit, with the intent to maximize the property's use to ultimately increase its value. We will sell a project at any stage of entitlement!

Our services include land acquisitions, conceptual site planning with alternate building layouts, final engineered plans, site & construction services, and optional credit tenant financing as required. Through our partnerships we have access to acquire over 75,000 + acres in PA, NJ, DE giving NLD the unique ability to meet a variety of geographic and logistical needs.

NLD has an exclusive selection of assets for Industrial, Cold