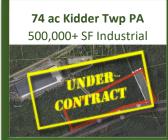

| 133   |
| JOHN F. KENNEDY (JFK) | 135   |
| W-B/SCRANTON (AVP)    | 78    |

| MAJOR CITIES     | MILES |
|------------------|-------|
| ALLENTOWN, PA    | 32    |
| HARRISBURG, PA   | 63    |
| SCRANTON, PA     | 87    |
| PHILADELPHIA, PA | 92    |
| WILMINGTON, DE   | 116   |
| NEW YORK, NY     | 124   |
| BALTIMORE, MD    | 135   |
| PITTSBURGH, PA   | 240   |

NLD is actively pursuing entitlement for over 8 million square feet of Industrial building space. Let NLD custom design a site to your specific needs. Financing and build-to-suit options available for lease or purchase.

Visit our website to submit a request to join our exclusive pre-market first look list.

www.NationalLandDevelopers.com

CALL NLD SALES: (610) 565-6566

## FEATURED INDUSTRIAL/MANUFACTURING

































#### **ABOUT US**

National Land Developers (NLD) is a privately owned commercial real estate development and investment company operating primarily in the industrial sector. We acquire raw land to develop and build-to-suit, with the intent to maximize the property's use to ultimately increase its value. We will sell a project at any stage of entitlement!

Our services include land acquisitions, conceptual site planning with alternate building layouts, final engineered plans, site & construction services, and optional credit tenant financing as required. Through our partnerships we have access to acquire over 75,000 + acres in PA, NJ, DE giving NLD the unique ability to meet a variety of geographic and logistical needs.

NLD has an exclusive selection of assets for Indu