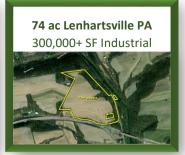

1404 Rt. 143 Lenhartsville, York Co., PA 74+ Acres

| Acres: 74+ acres                                  | Proposed Building Size: 300,000 + SF           |
|---------------------------------------------------|------------------------------------------------|
| Zoning: Commercial District (see attached zoning) | Available for a wide range of commercial uses. |

## **OVERVIEW**

This 74 acre site sits adjacent to I-78 at Exit 35 in Greenwich Township, Berks County PA, just North of Lenhartsville. This location is 20 Miles west of Allentown, jut 6 mile east of Route 61 in Hamburg.

## FEATURED INDUSTRIAL/MANUFACTURING