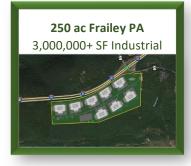

IMORE (BWI)       | 133   |
| JOHN F. KENNEDY (JFK) | 135   |
| W-B/SCRANTON (AVP)    | 78    |

| MAJOR CITIES     | MILES |
|------------------|-------|
| ALLENTOWN, PA    | 32    |
| HARRISBURG, PA   | 63    |
| SCRANTON, PA     | 87    |
| PHILADELPHIA, PA | 92    |
| WILMINGTON, DE   | 116   |
| NEW YORK, NY     | 124   |
| BALTIMORE, MD    | 135   |
| PITTSBURGH, PA   | 240   |

NLD is actively pursuing entitlement for over 8 million square feet of Industrial building space. Let NLD custom design a site to your specific needs. Financing and build-to-suit options available for lease or purchase.

Visit our website to submit a request to join our exclusive pre-market first look list.

www.NationalLandDevelopers.com

CALL NLD SALES: (610) 565-6566

## FEATURED INDUSTRIAL/MANUFACTURING

































#### **ABOUT US**

National Land Developers (NLD) is a privately owned commercial real estate development and investment company operating primarily in the industrial sector. We acquire raw land to develop and build-to-suit, with the intent to maximize the property's use to ultimately increase its value. We will sell a project at any stage of entitlement!

Our services include land acquisitions, conceptual site planning with alternate building layouts, final engineered plans, site & construction services, and optional credit tenant financing as required. Through our partnerships we have access to acquire over 75,000 + acres in PA, NJ, DE giving NLD the unique ability to meet a variety of geographic and logistical needs.

NLD has an exclusive selection of ass