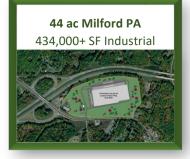

WI)       | 133   |
| JOHN F. KENNEDY (JFK) | 135   |
| W-B/SCRANTON (AVP)    | 78    |

| MAJOR CITIES     | MILES |
|------------------|-------|
| ALLENTOWN, PA    | 32    |
| HARRISBURG, PA   | 63    |
| SCRANTON, PA     | 87    |
| PHILADELPHIA, PA | 92    |
| WILMINGTON, DE   | 116   |
| NEW YORK, NY     | 124   |
| BALTIMORE, MD    | 135   |
| PITTSBURGH, PA   | 240   |

NLD is actively pursuing entitlement for over 8 million square feet of Industrial building space. Let NLD custom design a site to your specific needs. Financing and build-to-suit options available for lease or purchase.

Visit our website to submit a request to join our exclusive pre-market first look list.

www.NationalLandDevelopers.com

CALL NLD SALES: (610) 565-6566

## FEATURED INDUSTRIAL/MANUFACTURING

































#### **ABOUT US**

National Land Developers (NLD) is a privately owned commercial real estate development and investment company operating primarily in the industrial sector. We acquire raw land to develop and build-to-suit, with the intent to maximize the property's use to ultimately increase its value. We will sell a project at any stage of entitlement!

Our services include land acquisitions, conceptual site planning with alternate building layouts, final engineered plans, site & construction services, and optional credit tenant financing as required. Through our partnerships we have access to acquire over 75,000 + acres in PA, NJ, DE giving NLD the unique ability to meet a variety of geographic and logistical needs.

NLD has an exclusive selection of assets for