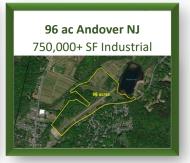

| 133   |
| JOHN F. KENNEDY (JFK) | 135   |
| W-B/SCRANTON (AVP)    | 78    |

| MAJOR CITIES     | MILES |
|------------------|-------|
| ALLENTOWN, PA    | 32    |
| HARRISBURG, PA   | 63    |
| SCRANTON, PA     | 87    |
| PHILADELPHIA, PA | 92    |
| WILMINGTON, DE   | 116   |
| NEW YORK, NY     | 124   |
| BALTIMORE, MD    | 135   |
| PITTSBURGH, PA   | 240   |

NLD is actively pursuing entitlement for over 8 million square feet of Industrial building space. Let NLD custom design a site to your specific needs. Financing and build-to-suit options available for lease or purchase.

Visit our website to submit a request to join our exclusive pre-market first look list.

www.NationalLandDevelopers.com

CALL NLD SALES: (610) 565-6566

## FEATURED INDUSTRIAL/MANUFACTURING

































#### **ABOUT US**

National Land Developers (NLD) is a privately owned commercial real estate development and investment company operating primarily in the industrial sector. We acquire raw land to develop and build-to-suit, with the intent to maximize the property's use to ultimately increase its value. We will sell a project at any stage of entitlement!

Our services include land acquisitions, conceptual site planning with alternate building layouts, final engineered plans, site & construction services, and optional credit tenant financing as required. Through our partnerships we have access to acquire over 75,000 + acres in PA, NJ, DE giving NLD the unique ability to meet a variety of geographic and logistical needs.

NLD has an exclusive selection of assets for Industrial