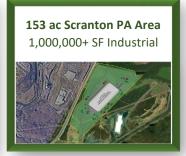

ORE (BWI)       | 133   |
| JOHN F. KENNEDY (JFK) | 135   |
| W-B/SCRANTON (AVP)    | 78    |

| MAJOR CITIES     | MILES |
|------------------|-------|
| ALLENTOWN, PA    | 32    |
| HARRISBURG, PA   | 63    |
| SCRANTON, PA     | 87    |
| PHILADELPHIA, PA | 92    |
| WILMINGTON, DE   | 116   |
| NEW YORK, NY     | 124   |
| BALTIMORE, MD    | 135   |
| PITTSBURGH, PA   | 240   |

NLD is actively pursuing entitlement for over 8 million square feet of Industrial building space. Let NLD custom design a site to your specific needs. Financing and build-to-suit options available for lease or purchase.

Visit our website to submit a request to join our exclusive pre-market first look list.

www.NationalLandDevelopers.com

CALL NLD SALES: (610) 565-6566

## FEATURED INDUSTRIAL/MANUFACTURING

































#### **ABOUT US**

National Land Developers (NLD) is a privately owned commercial real estate development and investment company operating primarily in the industrial sector. We acquire raw land to develop and build-to-suit, with the intent to maximize the property's use to ultimately increase its value. We will sell a project at any stage of entitlement!

Our services include land acquisitions, conceptual site planning with alternate building layouts, final engineered plans, site & construction services, and optional credit tenant financing as required. Through our partnerships we have access to acquire over 75,000 + acres in PA, NJ, DE giving NLD the unique ability to meet a variety of geographic and logistical needs.

NLD has an exclusive selection of asset