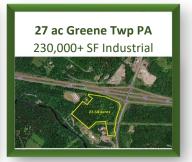

)       | 133   |
| JOHN F. KENNEDY (JFK) | 135   |
| W-B/SCRANTON (AVP)    | 78    |

| MAJOR CITIES     | MILES |
|------------------|-------|
| ALLENTOWN, PA    | 32    |
| HARRISBURG, PA   | 63    |
| SCRANTON, PA     | 87    |
| PHILADELPHIA, PA | 92    |
| WILMINGTON, DE   | 116   |
| NEW YORK, NY     | 124   |
| BALTIMORE, MD    | 135   |
| PITTSBURGH, PA   | 240   |

NLD is actively pursuing entitlement for over 8 million square feet of Industrial building space. Let NLD custom design a site to your specific needs. Financing and build-to-suit options available for lease or purchase.

Visit our website to submit a request to join our exclusive pre-market first look list.

www.NationalLandDevelopers.com

CALL NLD SALES: (610) 565-6566

## FEATURED INDUSTRIAL/MANUFACTURING

































#### **ABOUT US**

National Land Developers (NLD) is a privately owned commercial real estate development and investment company operating primarily in the industrial sector. We acquire raw land to develop and build-to-suit, with the intent to maximize the property's use to ultimately increase its value. We will sell a project at any stage of entitlement!

Our services include land acquisitions, conceptual site planning with alternate building layouts, final engineered plans, site & construction services, and optional credit tenant financing as required. Through our partnerships we have access to acquire over 75,000 + acres in PA, NJ, DE giving NLD the unique ability to meet a variety of geographic and logistical needs.

NLD has an exclusive selection of assets for In