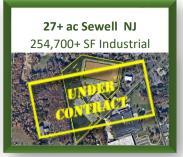

133   |
| JOHN F. KENNEDY (JFK) | 135   |
| W-B/SCRANTON (AVP)    | 78    |

| MAJOR CITIES     | MILES |
|------------------|-------|
| ALLENTOWN, PA    | 32    |
| HARRISBURG, PA   | 63    |
| SCRANTON, PA     | 87    |
| PHILADELPHIA, PA | 92    |
| WILMINGTON, DE   | 116   |
| NEW YORK, NY     | 124   |
| BALTIMORE, MD    | 135   |
| PITTSBURGH, PA   | 240   |

NLD is actively pursuing entitlement for over 8 million square feet of Industrial building space. Let NLD custom design a site to your specific needs. Financing and build-to-suit options available for lease or purchase.

Visit our website to submit a request to join our exclusive pre-market first look list.

www.NationalLandDevelopers.com

CALL NLD SALES: (610) 565-6566

## FEATURED INDUSTRIAL/MANUFACTURING

































#### **ABOUT US**

National Land Developers (NLD) is a privately owned commercial real estate development and investment company operating primarily in the industrial sector. We acquire raw land to develop and build-to-suit, with the intent to maximize the property's use to ultimately increase its value. We will sell a project at any stage of entitlement!

Our services include land acquisitions, conceptual site planning with alternate building layouts, final engineered plans, site & construction services, and optional credit tenant financing as required. Through our partnerships we have access to acquire over 75,000 + acres in PA, NJ, DE giving NLD the unique ability to meet a variety of geographic and logistical needs.

NLD has an exclusive selection of assets for Industrial,