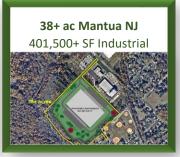

3   |
| JOHN F. KENNEDY (JFK) | 135   |
| W-B/SCRANTON (AVP)    | 78    |

| MAJOR CITIES     | MILES |
|------------------|-------|
| ALLENTOWN, PA    | 32    |
| HARRISBURG, PA   | 63    |
| SCRANTON, PA     | 87    |
| PHILADELPHIA, PA | 92    |
| WILMINGTON, DE   | 116   |
| NEW YORK, NY     | 124   |
| BALTIMORE, MD    | 135   |
| PITTSBURGH, PA   | 240   |

NLD is actively pursuing entitlement for over 8 million square feet of Industrial building space. Let NLD custom design a site to your specific needs. Financing and build-to-suit options available for lease or purchase.

Visit our website to submit a request to join our exclusive pre-market first look list.

www.NationalLandDevelopers.com

CALL NLD SALES: (610) 565-6566

## FEATURED INDUSTRIAL/MANUFACTURING

































#### **ABOUT US**

National Land Developers (NLD) is a privately owned commercial real estate development and investment company operating primarily in the industrial sector. We acquire raw land to develop and build-to-suit, with the intent to maximize the property's use to ultimately increase its value. We will sell a project at any stage of entitlement!

Our services include land acquisitions, conceptual site planning with alternate building layouts, final engineered plans, site & construction services, and optional credit tenant financing as required. Through our partnerships we have access to acquire over 75,000 + acres in PA, NJ, DE giving NLD the unique ability to meet a variety of geographic and logistical needs.

NLD has an exclusive selection of assets for Industrial, Co