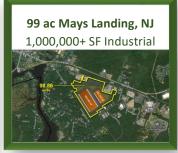

|
| JOHN F. KENNEDY (JFK) | 135   |
| W-B/SCRANTON (AVP)    | 78    |

| MAJOR CITIES     | MILES |
|------------------|-------|
| ALLENTOWN, PA    | 32    |
| HARRISBURG, PA   | 63    |
| SCRANTON, PA     | 87    |
| PHILADELPHIA, PA | 92    |
| WILMINGTON, DE   | 116   |
| NEW YORK, NY     | 124   |
| BALTIMORE, MD    | 135   |
| PITTSBURGH, PA   | 240   |

NLD is actively pursuing entitlement for over 8 million square feet of Industrial building space. Let NLD custom design a site to your specific needs. Financing and build-to-suit options available for lease or purchase.

Visit our website to submit a request to join our exclusive pre-market first look list.

www.NationalLandDevelopers.com

CALL NLD SALES: (610) 565-6566

## FEATURED INDUSTRIAL/MANUFACTURING

































#### **ABOUT US**

National Land Developers (NLD) is a privately owned commercial real estate development and investment company operating primarily in the industrial sector. We acquire raw land to develop and build-to-suit, with the intent to maximize the property's use to ultimately increase its value. We will sell a project at any stage of entitlement!

Our services include land acquisitions, conceptual site planning with alternate building layouts, final engineered plans, site & construction services, and optional credit tenant financing as required. Through our partnerships we have access to acquire over 75,000 + acres in PA, NJ, DE giving NLD the unique ability to meet a variety of geographic and logistical needs.

NLD has an exclusive selection of assets for Industrial, Cold S