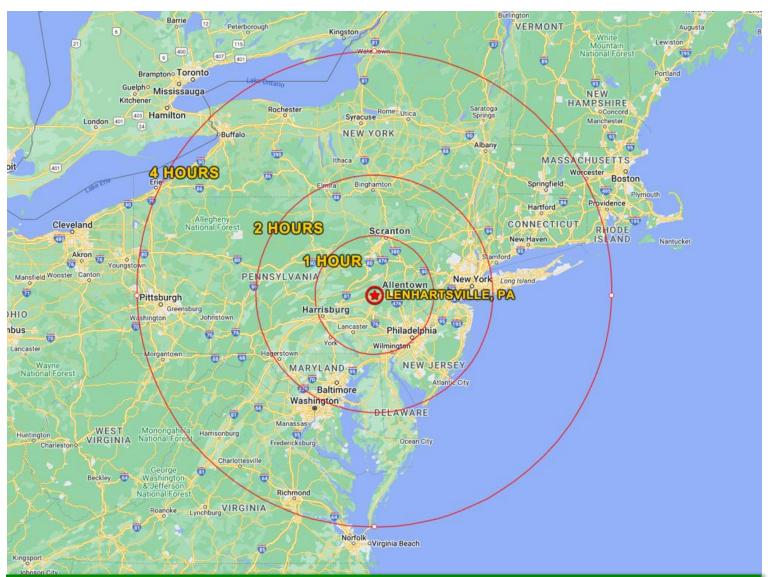

# **LOCATION & DEMOGRAPHICS**

| DEMOGRAPHICS       | 1 HOUR    | 2 HOURS    | 4 HOURS    |
|--------------------|-----------|------------|------------|
| TOTAL POPULATION   | 7,428,716 | 33,011,263 | 57,387,233 |
| 25 TO 44 YEARS OLD | 1,951,011 | 8,974,190  | 16,163,585 |
| TOTAL HOUSEHOLDS   | 2,867,249 | 12,501,977 | 23,286,016 |