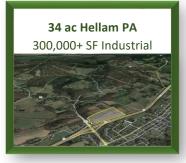

| 133   |
| JOHN F. KENNEDY (JFK) | 135   |
| W-B/SCRANTON (AVP)    | 78    |

| MAJOR CITIES     | MILES |
|------------------|-------|
| ALLENTOWN, PA    | 32    |
| HARRISBURG, PA   | 63    |
| SCRANTON, PA     | 87    |
| PHILADELPHIA, PA | 92    |
| WILMINGTON, DE   | 116   |
| NEW YORK, NY     | 124   |
| BALTIMORE, MD    | 135   |
| PITTSBURGH, PA   | 240   |

NLD is actively pursuing entitlement for over 8 million square feet of Industrial building space. Let NLD custom design a site to your specific needs. Financing and build-to-suit options available for lease or purchase.

Visit our website to submit a request to join our exclusive pre-market first look list.

www.NationalLandDevelopers.com

CALL NLD SALES: (610) 565-6566

## FEATURED INDUSTRIAL/MANUFACTURING

































#### **ABOUT US**

National Land Developers (NLD) is a privately owned commercial real estate development and investment company operating primarily in the industrial sector. We acquire raw land to develop and build-to-suit, with the intent to maximize the property's use to ultimately increase its value. We will sell a project at any stage of entitlement!

Our services include land acquisitions, conceptual site planning with alternate building layouts, final engineered plans, site & construction services, and optional credit tenant financing as required. Through our partnerships we have access to acquire over 75,000 + acres in PA, NJ, DE giving NLD the unique ability to meet a variety of geographic and logistical needs.

NLD has an exclusive selection of assets for Industri