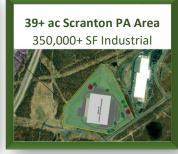

E (BWI)       | 133   |
| JOHN F. KENNEDY (JFK) | 135   |
| W-B/SCRANTON (AVP)    | 78    |

| MAJOR CITIES     | MILES |
|------------------|-------|
| ALLENTOWN, PA    | 32    |
| HARRISBURG, PA   | 63    |
| SCRANTON, PA     | 87    |
| PHILADELPHIA, PA | 92    |
| WILMINGTON, DE   | 116   |
| NEW YORK, NY     | 124   |
| BALTIMORE, MD    | 135   |
| PITTSBURGH, PA   | 240   |

NLD is actively pursuing entitlement for over 8 million square feet of Industrial building space. Let NLD custom design a site to your specific needs. Financing and build-to-suit options available for lease or purchase.

Visit our website to submit a request to join our exclusive pre-market first look list.

www.NationalLandDevelopers.com

CALL NLD SALES: (610) 565-6566

## FEATURED INDUSTRIAL/MANUFACTURING

































#### **ABOUT US**

National Land Developers (NLD) is a privately owned commercial real estate development and investment company operating primarily in the industrial sector. We acquire raw land to develop and build-to-suit, with the intent to maximize the property's use to ultimately increase its value. We will sell a project at any stage of entitlement!

Our services include land acquisitions, conceptual site planning with alternate building layouts, final engineered plans, site & construction services, and optional credit tenant financing as required. Through our partnerships we have access to acquire over 75,000 + acres in PA, NJ, DE giving NLD the unique ability to meet a variety of geographic and logistical needs.

NLD has an exclusive selection of assets