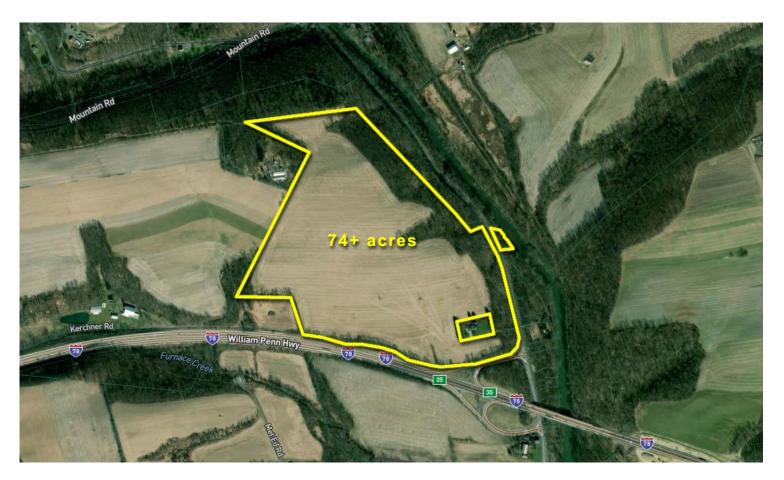

1404 Rt. 143 Lenhartsville, York Co., PA 74+ Acres

| Acres: 74+ acres                                  | Proposed Building Size: 300,000 + SF           |
|---------------------------------------------------|------------------------------------------------|
| Zoning: Commercial District (see attached zoning) | Available for a wide range of commercial uses. |

## **OVERVIEW**

This 74 acre site sits adjacent to I-78 at Exit 35 in Greenwich Township, Berks County PA, just North of Lenhartsville. This location is 20 Miles west of Allentown, jut 6 mile east of Route 61 in Hamburg.