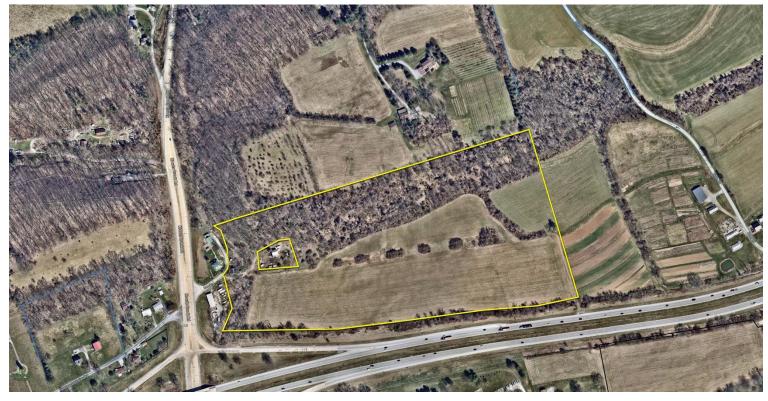

4974 Lees Lane Hellam, York Co., PA

34+ Acres

| Acres: 34+/- acres                                                                       | Proposed Building: 223,000 SF                   |
|------------------------------------------------------------------------------------------|-------------------------------------------------|
| Int'l Airport: 28 miles to Harrisburg<br>Int'l Airport: 70 miles to Baltimore/Washington | Highways: on Route 30 just 4 miles east of I-83 |
| International Seaport: 60 miles to Port of Baltimore                                     |                                                 |

STILL TIME TO CUSTOMIZE BUILDING AND SITE LAYOUT.

Located along Route 30 in Hellam, York County, PA, just 4 miles to the east of I-83 and 50 miles north of Baltimore, Maryland

ALL NLD PROJECTS ARE COMMISSIONABLE