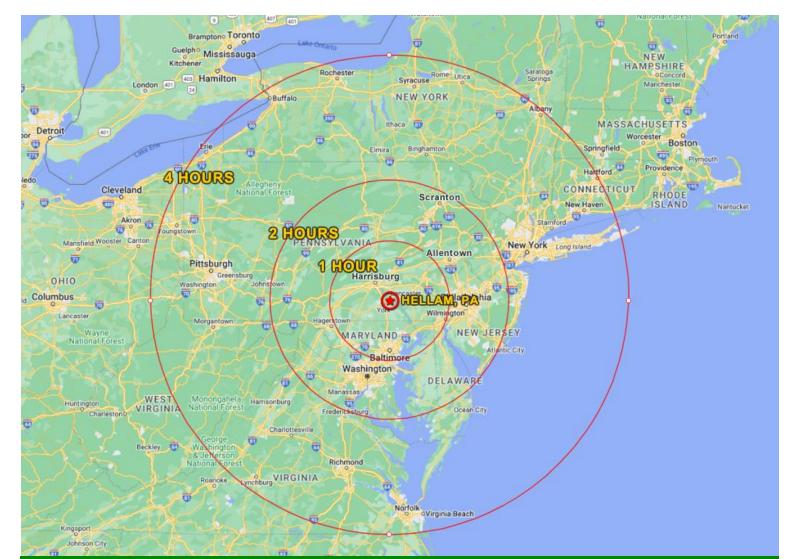

STILL TIME TO CUSTOMIZE BUILDING AND SITE LAYOUT.

Located along Route 30 in Hellam, York County, PA, just 4 miles to the east of I-83 and 50 miles north of Baltimore, Maryland

ALL NLD PROJECTS ARE COMMISSIONABLE

## DEMOGRAPHICS

| DEMOGRAPHICS       | 1 HOUR    | 2 HOURS    | 4 HOURS    |
|--------------------|-----------|------------|------------|
| TOTAL POPULATION   | 458,810   | 23,807,090 | 57,544,841 |
| 25 TO 44 YEARS OLD | 1,668,939 | 6,353,269  | 16,121,885 |
| TOTAL HOUSEHOLDS   | 2,456,308 | 8,979,012  | 23,119,421 |

| MILES |
|-------|
| 59    |
| 71    |
| 99    |
| 101   |
| 172   |
|       |

| INT'L AIRPORTS        | MILES |
|-----------------------|-------|
| WILMINGTON (ILG)      | 70    |
| BALTIMORE (BWI)       | 72    |
| PHILADELPHIA (PHL)    | 105   |
| SCRANTON (AVP)        | 145   |
| NEWARK (EWR)          | 168   |
| JOHN F. KENNEDY (JFK) | 191   |

| MAJOR CITIES     | MILES |
|------------------|-------|
| HARRISBURG, PA   | 31    |
| BALTIMORE, MD    | 59    |
| WILMINGTON, DE   | 70    |
| ALLENTOWN, PA    | 85    |
| PHILADELPHIA, PA | 95    |
| SCRANTON, PA     | 153   |
| NEW YORK, NY     | 179   |