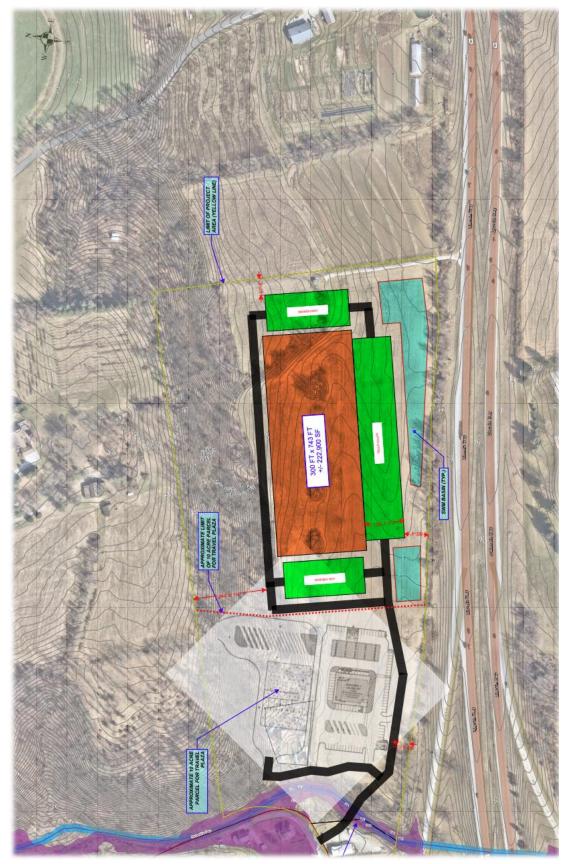

4974 Lees Lane Hellam, York Co., PA

34+ Acres

| Acres: 34+/- acres                                                                       | Proposed Building: 223,000 SF                   |
|------------------------------------------------------------------------------------------|-------------------------------------------------|
| Int'l Airport: 28 miles to Harrisburg<br>Int'l Airport: 70 miles to Baltimore/Washington | Highways: on Route 30 just 4 miles east of I-83 |
| International Seaport: 60 miles to Port of Baltimore                                     |                                                 |

STILL TIME TO CUSTOMIZE BUILDING AND SITE LAYOUT.

Located along Route 30 in Hellam, York County, PA, just 4 miles to the east of I-83 and 50 miles north of Baltimore, Maryland

ALL NLD PROJECTS ARE COMMISSIONABLE