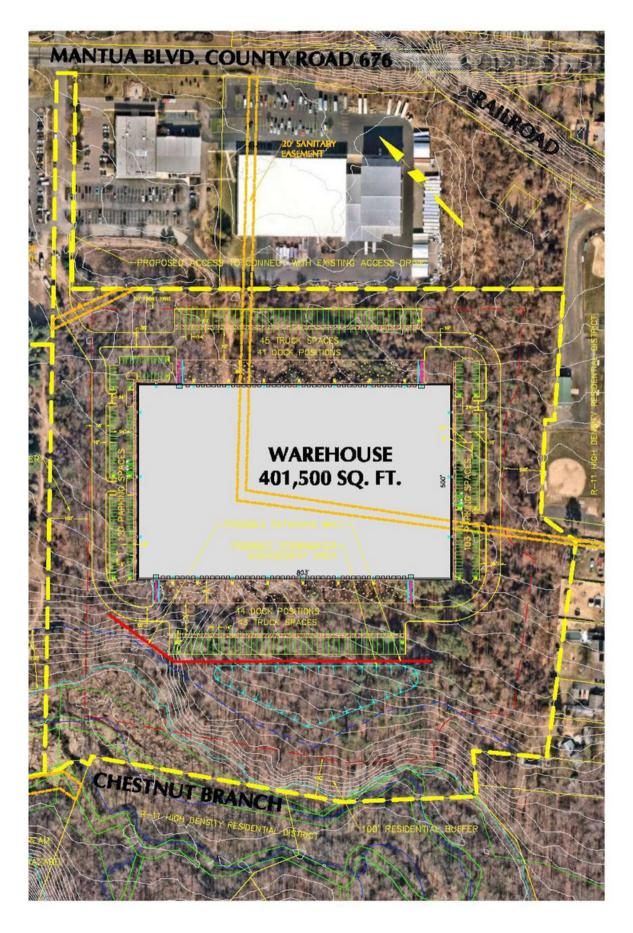

# **PROPERTY HIGHLIGHTS**

Zoning: (LI) Light Industrial Warehouse allowed

Concept: 401.500 SF Industrial Warehouse Building (cross-dock)

Max Building Height: 40'\* 50'+ building height — allowable with variance (application in process)\*

Utilities: Water, Sewer, Gas, Electric

**Truck Docks: 85** 

Parking: 88 Trucks 223 Passenger Cars

Allowable building coverage: 30% Allowable impervious

coverage: 60%

\*All utilities are directly accessible via easement through adjacent parcel.