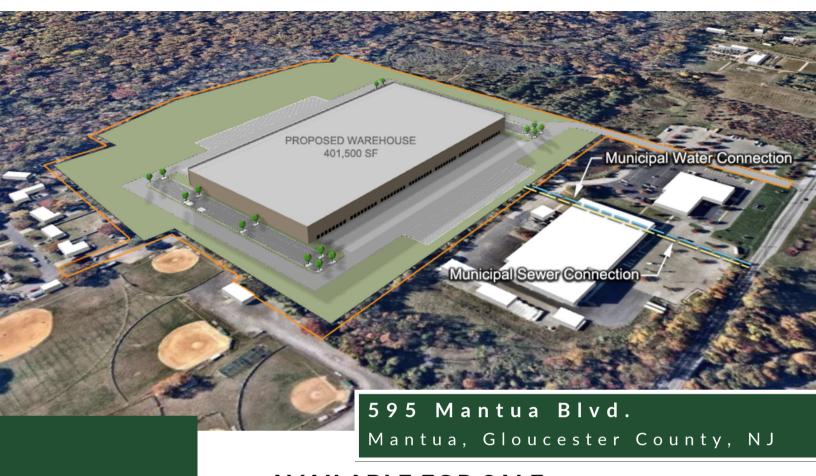

# **AVAILABLE FOR SALE**

38+ACRES OF LAND

# **PROPERTY HIGHLIGHTS**

Zoning: (LI) Light Industrial Warehouse allowed

Concept: 401.500 SF Industrial Warehouse Building (cross-dock)

Max Building Height: 40'\* 50'+ building height — allowable with variance (application in process)\*

Utilities: Water, Sewer, Gas, Electric

**Truck Docks: 85** 

Parking: 88 Trucks 223 Passenger Cars

Allowable building coverage: 30% Allowable impervious

coverage: 60%

\*All utilities are directly accessible via easement through adjacent parcel.

## IDEAL LOCATION FOR WAREHOUSE/DISTRIBUTION

This property is an ideal location for our proposed warehouse/distribution center, centrally located just 1.9 miles from Route 55 North/South Freeway at interchange #53 in Mantua Township, Gloucester County NJ. US Route 322 which conveniently bisects south Jersey is located just 3 miles south on Routh 55 Freeway.