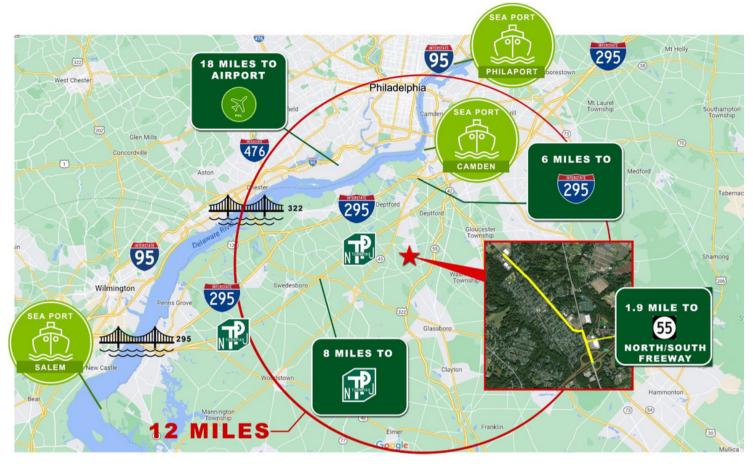

## IDEAL LOCATION FOR WAREHOUSE/DISTRIBUTION

This property is an ideal location for our proposed warehouse/distribution center, centrally located just 1.9 miles from Route 55 North/South Freeway at interchange #53 in Mantua Township, Gloucester County NJ. US Route 322 which conveniently bisects south Jersey is located just 3 miles south on Routh 55 Freeway.

Just a short drive west on your way to the Commodore Barry bridge into PA and I-95 you will find over 5 million square feet of distribution space in Logan and Woolwich townships. A short drive north on 55 Freeway, I-295 or NJ Turnpike provide access to the Philadelphia and New York metros to the north and Wilmington, Baltimore and Washington DC metros to the south.

Convenient sea ports are located just minutes away on the Delaware River waterfronts in Camden NJ and Philadelphia, PA (Philaport).

| DEMOGRAPHICS       | 1 HOUR    | 2 HOURS    | 4 HOURS    |
|--------------------|-----------|------------|------------|
| TOTAL POPULATION   | 8,780,356 | 34,697,673 | 53,258,948 |
| 25 TO 44 YEARS OLD | 2,281,181 | 9,513,016  | 15,185,841 |
| TOTAL HOUSEHOLDS   | 3,334,859 | 13,116,191 | 21,499,700 |

| SEA PORTS            | MILES |
|----------------------|-------|
| CAMDEN, NJ (BALZANO) | 12    |
| PHILAPORT            | 13    |
| PORT OF WILMINGTON   | 29    |
| PORT OF NEWARK       | 94    |
| BALTIMORE, MD        | 99    |

| AIRPORTS              | MILES |
|-----------------------|-------|
| PHILADELPHIA (PHL)    | 18    |
| WILMINGTON (ILG)      | 30    |
| ATLANTIC CITY (ACY)   | 45    |
| NEWARK (EWR)          | 90    |
| BALTIMORE (BWI)       | 105   |
| JOHN F. KENNEDY (JFK) | 114   |