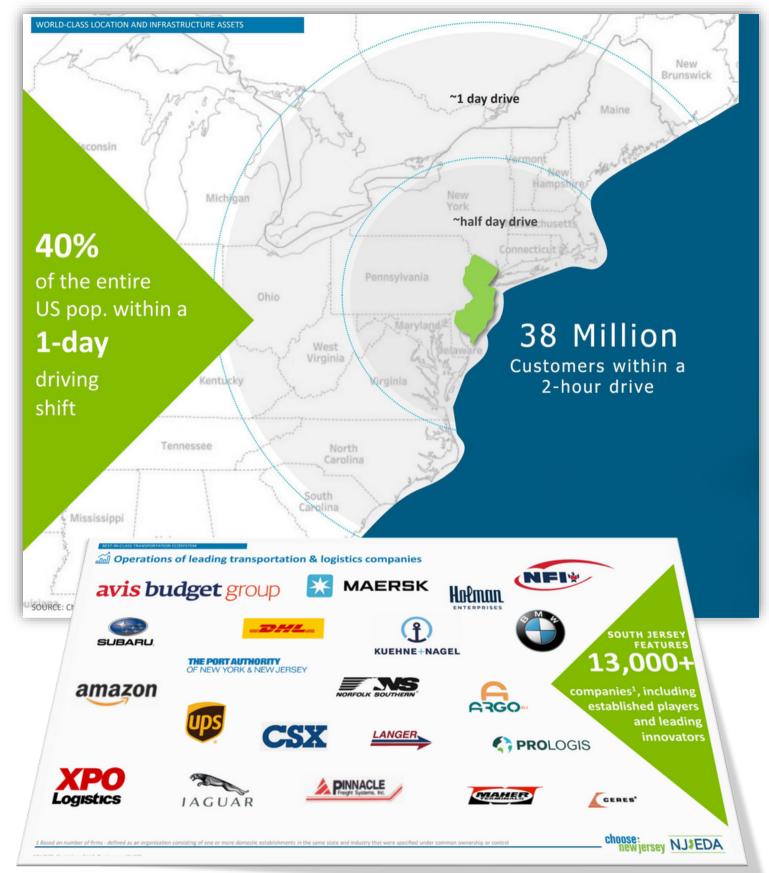

## IDEAL LOCATION FOR WAREHOUSE/DISTRIBUTION

This property is an ideal location for our proposed warehouse/distribution center, centrally located just 1.9 miles from Route 55 North/South Freeway at interchange #53 in Mantua Township, Gloucester County NJ. US Route 322 which conveniently bisects south Jersey is located just 3 miles south on Routh 55 Freeway.

Just a short drive west on your way to the Commodore Barry bridge into PA and I-95 you will find over 5 million square feet of distribution space in Logan and Woolwich townships. A short drive north on 55 Freeway, I-295 or NJ Turnpike provide access to the Philadelphia and New York metros to the north and Wilmington, Baltimore and Washington DC metros to the south.

Convenient sea ports are located just minutes away on the Delaware River waterfronts in Camden NJ and Philadelphia, PA (Philaport).

| DEMOGRAPHICS       | 1 HOUR    | 2 HOURS    | 4 HOURS    |
|--------------------|-----------|------------|------------|
| TOTAL POPULATION   | 8,780,356 | 34,697,673 | 53,258,948 |
| 25 TO 44 YEARS OLD | 2,281,181 | 9,513,016  | 15,185,841 |
| TOTAL HOUSEHOLDS   | 3,334,859 | 13,116,191 | 21,499,700 |