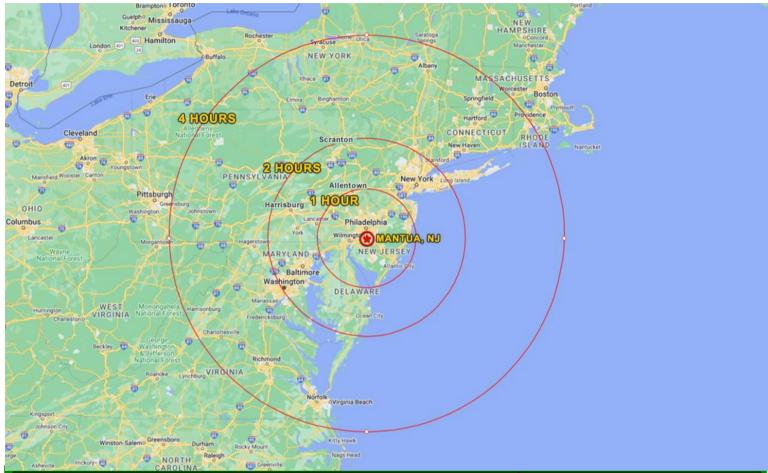

## IDEAL LOCATION FOR WAREHOUSE/DISTRIBUTION

This property is an ideal location for our proposed warehouse/distribution center, centrally located just 1.9 miles from Route 55 North/South Freeway at interchange #53 in Mantua Township, Gloucester County NJ. US Route 322 which conveniently bisects south Jersey is located just 3 miles south on Routh 55 Freeway.

Just a short drive west on your way to the Commodore Barry bridge into PA and I-95 you will find over 5 million square feet of distribution space in Logan and Woolwich townships. A short drive north on 55 Freeway, I-295 or NJ Turnpike provide access to the Philadelphia and New York metros to the north and Wilmington, Baltimore and Washington DC metros to the south.

Convenient sea ports are located just minutes away on the Delaware River waterfronts in Camden NJ and Philadelphia, PA (Philaport).

| DEMOGRAPHICS       | 1 HOUR    | 2 HOURS    | 4 HOURS    |
|--------------------|-----------|------------|------------|
| TOTAL POPULATION   | 8,780,356 | 34,697,673 | 53,258,948 |
| 25 TO 44 YEARS OLD | 2,281,181 | 9,513,016  | 15,185,841 |
| TOTAL HOUSEHOLDS   | 3,334,859 | 13,116,191 | 21,499,700 |