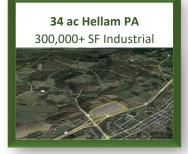

#### FEATURED INDUSTRIAL/MANUFACTURING

Over 10,000,000 SF on 1400 acres available in NJ & PA