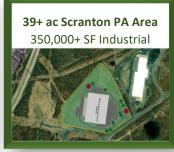

#### FEATURED INDUSTRIAL/MANUFACTURING

Over 10,000,000 SF on 1400 acres available in NJ & PA