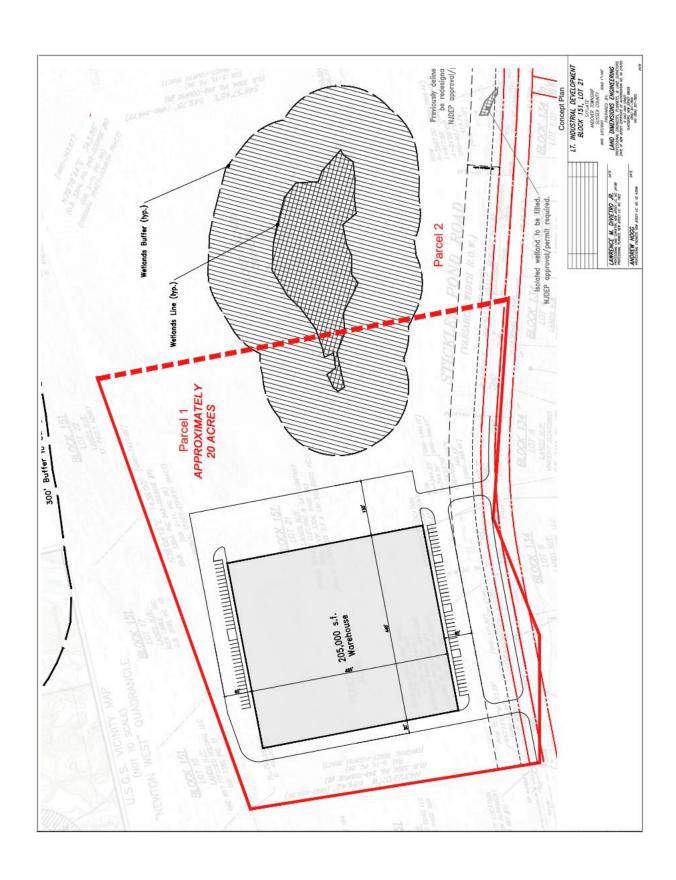

## **CONCEPT PLAN**

The land is available for purchase with optional **build-to-suit sale and lease back options**. Current conceptual plan includes a 205,000SF Class A Warehouse. Alternate conceptual plans available upon request.

### **ENTITLEMENT PROGRESS**

Concept plan depicting Cold Storage and/or warehouse use. Preliminary township review indicates that desired use is in agreement with current zoning.

NLD's approach to entitlement is to incorporate a committed end user or tenant into process at a point before the full entitlement is completed. This allows our clients the ability to incorporate their Built-To-Suit requirements into our entitlement process. NLD provides flexibility and building customization to meet our client's and state and local municipality's requirements.