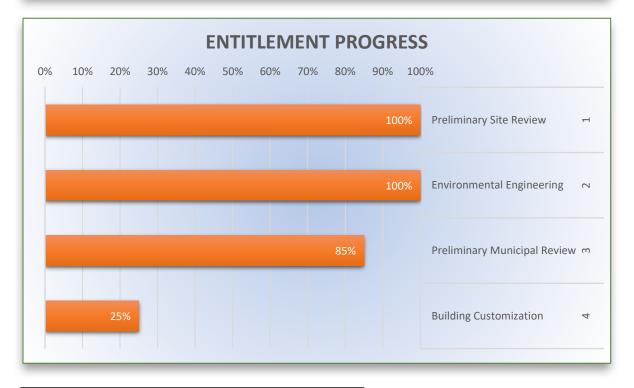

### **ENTITLEMENT PROGRESS**

Concept plan depicting Cold Storage and/or warehouse use. Preliminary township review indicates that desired use is in agreement with current zoning.

NLD's approach to entitlement is to incorporate a committed end user or tenant into process at a point before the full entitlement is completed. This allows our clients the ability to incorporate their Built-To-Suit requirements into our entitlement process. NLD provides flexibility and building customization to meet our client's and state and local municipality's requirements.

| %<br>COMPLETE | STATUS     | DESCRIPTION                  | STAGE |
|---------------|------------|------------------------------|-------|
| 100%          | COMPLETE   | Preliminary Site Review      | 1     |
| 100%          | COMPLETE   | Environmental Engineering    | 2     |
| 85%           | UNDERWAY   | Preliminary Municipal Review | 3     |
| 25%           | CONCEPTUAL | Building Customization       | 4     |
|               | CONCEPTUAL | , ,                          |       |

<sup>\*</sup> Full entitlement status report available upon