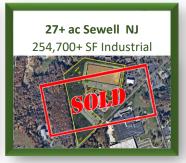

#### FEATURED INDUSTRIAL/MANUFACTURING

Over 10,000,000 SF on 1400 acres available in NJ & PA