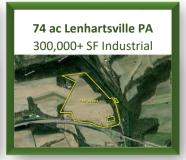

#### FEATURED INDUSTRIAL/MANUFACTURING

Over 10,000,000 SF on 1400 acres available in NJ & PA