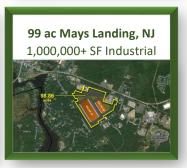

#### FEATURED INDUSTRIAL/MANUFACTURING

Over 10,000,000 SF on 1400 acres available in NJ & PA