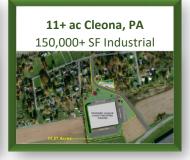

#### FEATURED INDUSTRIAL/MANUFACTURING

Over 10,000,000 SF on 1400 acres available in NJ & PA