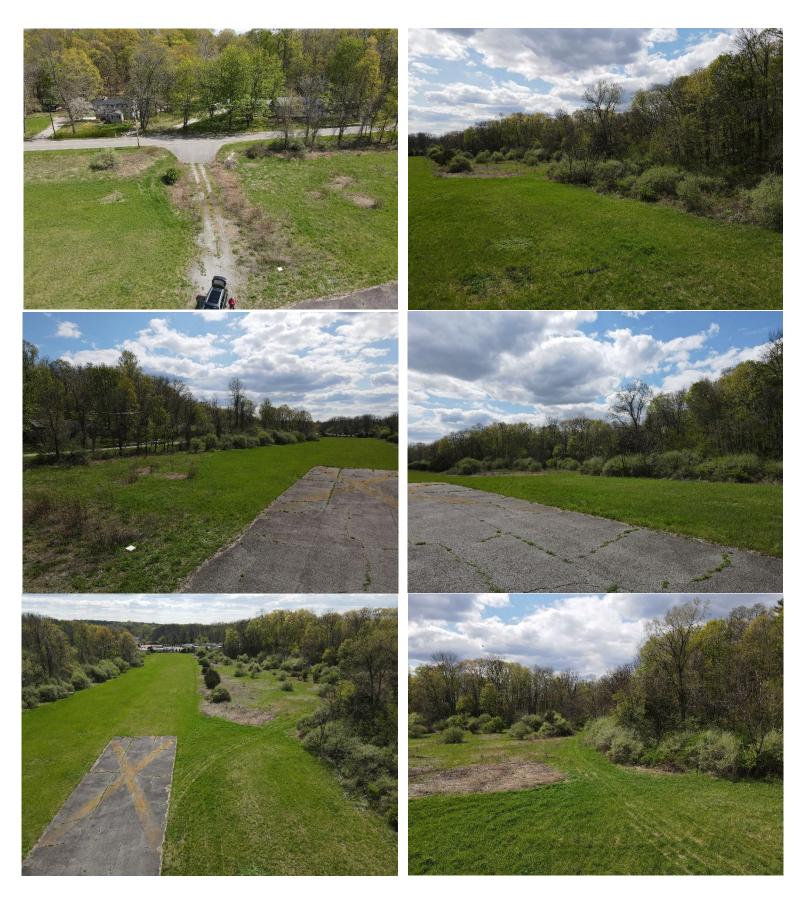

# SITE PHOTOS

| DEMOGRAPHICS       | 1 HOUR     | 2 HOURS    | 4 HOURS    |
|--------------------|------------|------------|------------|
| TOTAL POPULATION   | 18,225,401 | 31,981,658 | 58,898,362 |
| 25 TO 44 YEARS OLD | 5,132,675  | 9,400,058  | 16,670,128 |
| TOTAL HOUSEHOLDS   | 6,846,583  | 13,157,599 | 23,772,618 |