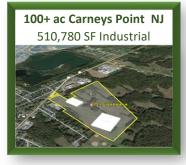

#### FEATURED INDUSTRIAL/MANUFACTURING

Over 10,000,000 SF on 1400 acres available in NJ & PA