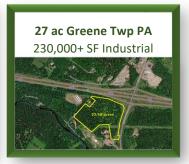

#### FEATURED INDUSTRIAL/MANUFACTURING

Over 10,000,000 SF on 1400 acres available in NJ & PA