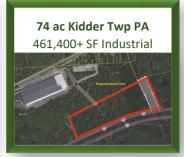

#### FEATURED INDUSTRIAL/MANUFACTURING

Over 10,000,000 SF on 1400 acres available in NJ & PA