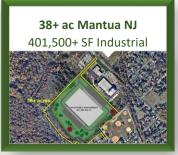

#### FEATURED INDUSTRIAL/MANUFACTURING

Over 10,000,000 SF on 1400 acres available in NJ & PA