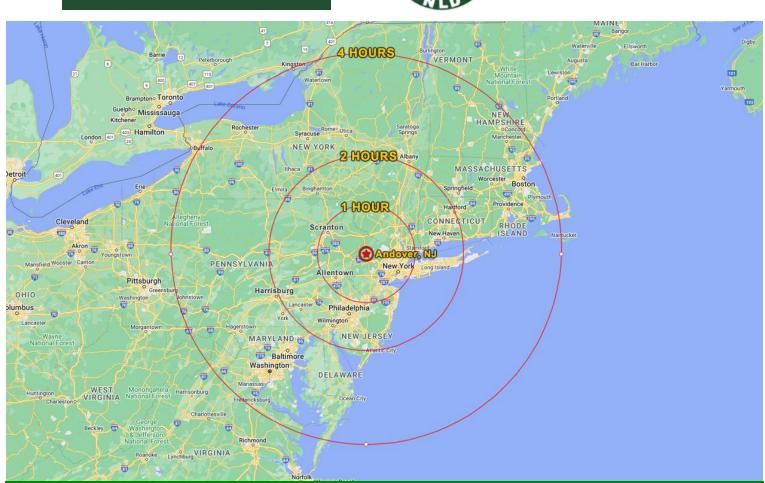

Site is partially cleared, environmental and preliminary engineering assessments completed, entitlement process started.

Located within the New York City Metropolitan Area along highway 206 just 1000 FT east on Stickles Pond Road in Andover Township, Sussex County NJ. Property is in proximity of route I-80 providing access to the New York City metro just 25 miles to the east and Stroudsburg PA market 28 miles to the west. Property is within 40 miles of the port of Newark and <u>OUTSIDE THE HIGHLANDS AREA.</u>

# SITE PHOTOS

| DEMOGRAPHICS       | 1 HOUR     | 2 HOURS    | 4 HOURS    |
|--------------------|------------|------------|------------|
| TOTAL POPULATION   | 18,225,401 | 31,981,658 | 58,898,362 |
| 25 TO 44 YEARS OLD | 5,132,675  | 9,400,058  | 16,670,128 |
| TOTAL HOUSEHOLDS   | 6,846,583  | 13,157,599 | 23,772,618 |

| SEA PORTS             | MILES |
|-----------------------|-------|
| PORT OF NEWARK        | 40    |
| PHILAPORT             | 70    |
| CAMDEN, NJ (BALZANO)  | 80    |
| PORT OF NEW HAVEN, CT | 93    |

| MAJOR CITIES     | MILES |
|------------------|-------|
| EDISON, NJ       | 40    |
| NEW YORK, NY     | 41    |
| ALLENTOWN, PA    | 42    |
| SCRANTON, PA     | 50    |
| PHILADELPHIA, PA | 70    |
| NEW HAVEN, CT    | 93    |
| ALBANY, NY       | 123   |
| BALTIMORE, MD    | 150   |
| BOSTON, MA       | 207   |