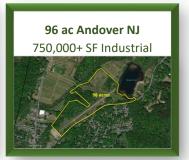

#### FEATURED INDUSTRIAL/MANUFACTURING

Over 10,000,000 SF on 1400 acres available in NJ & PA