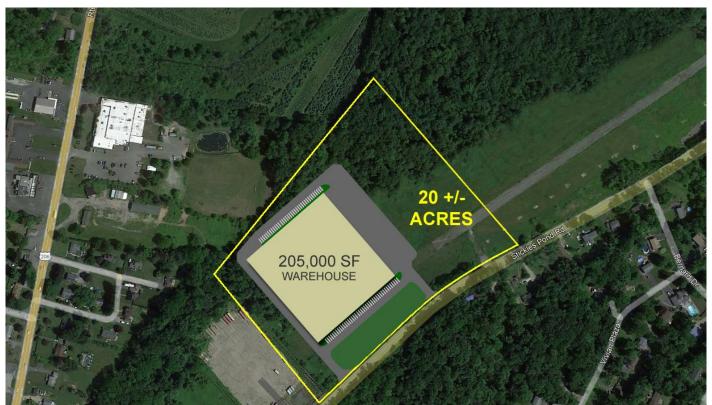

248 Stickles Pond Road Andover, Sussex County, NJ 20 +/- acres | 205,000SF

| Acres: 20+/- acres                                                                  | Proposed Building(s): 205,000SF         |
|-------------------------------------------------------------------------------------|-----------------------------------------|
| <b>Zoning:</b> (C/I) Commercial Industrial/Redevelopment overlay. Warehouse allowed | Built-To-Suit Customizations: Available |
| Located Outside the Highlands Area                                                  | Wetlands Delineations Completed         |

Site is partially cleared, environmental and preliminary engineering assessments completed, entitlement process started.

Located within the New York City Metropolitan Area along highway 206 just 1000 FT east on Stickles Pond Road in Andover Township, Sussex County NJ. Property is in proximity of route I-80 providing access to the New York City metro just 25 miles to the east and Stroudsburg PA market 28 miles to the west. Property is within 40 miles of the port of Newark and <u>OUTSIDE THE HIGHLANDS AREA.</u>

The land is available for purchase with optional **build-to-suit sale and lease back options**. Current conceptual plan includes a 205,000SF Class A Warehouse. Alternate conceptual plans available upon request.