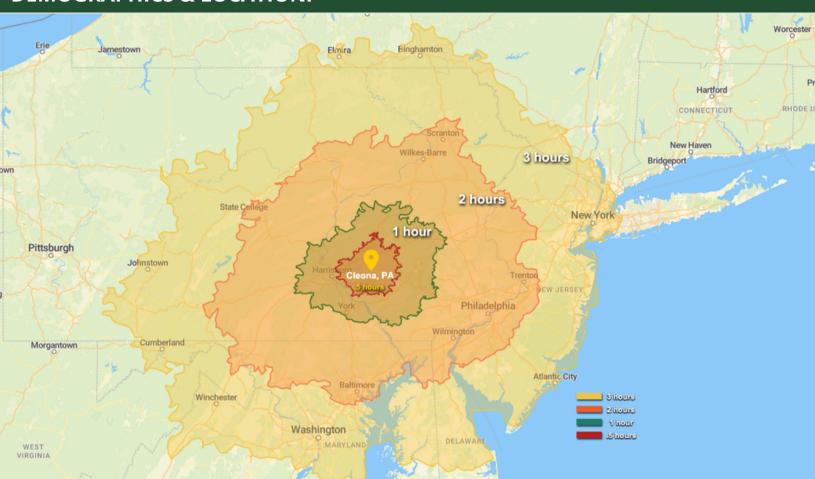

## **DEMOGRAPHICS & LOCATION:**

| DEMOGRAPHICS                 | 1/2 HOUR  | 1 HOUR    | 2 HOURS    |
|------------------------------|-----------|-----------|------------|
| TOTAL POPULATION             | 1,568,682 | 4,861,694 | 24,965,952 |
| TOTAL HOUSEHOLDS             | 600,292   | 1,847,646 | 9,526,533  |
| LABOR FORCE                  | 795,140   | 2,538,864 | 13,063,252 |
| AVG. ANNUAL WAGE (Warehouse) | \$48,277  | \$47,024  | \$45,021   |