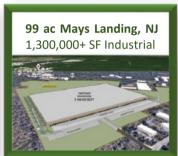

| 795,140   | 2,538,864 | 13,063,252 |
| AVG. ANNUAL WAGE (Warehouse) | \$48,277  | \$47,024  | \$45,021   |

| SEA PORTS              | MILES |
|------------------------|-------|
| PORT OF WILMINGTON, DE | 86    |
| PORT OF PHILADELPHIA   | 95    |
| PORT OF BALTIMORE, MD  | 110   |
| PORT OF NEWARK, NJ     | 142   |

| INT'L AIRPORTS       | MILES |
|----------------------|-------|
| HARRISBURG, PA (MDT) | 24    |
| W-B/SCRANTON (AVP)   | 96    |
| PHILADELPHIA (PHL)   | 99    |
| BALTIMORE (BWI)      | 122   |
| NEWARK (EWR)         | 141   |

| MILES |
|-------|
| 30    |
| 66    |
| 90    |
| 105   |
| 110   |
| 153   |
|       |

Visit our website to submit a request to join our preferred pre-market first look list.

www.NationalLandDevelopers.com

































CALL NLD SALES: (610) 565-6566



## **ABOUT US**

National Land Developers (NLD) is a privately owned commercial real estate development and investment company specializing in the industrial sector. Our core focus lies in acquiring raw land for development and build-to-suit projects, with the primary goal of maximizing each property's utility to enhance its overall value. At NLD, we are committed to selling projects at any stage of entitlement.

Our comprehensive range of services encompasses land acquisitions, conceptual site planning featuring custom building layouts, final engineered plans, site and construction services, as well as optional credit tenant financing as needed. Through strategic partnerships, we boast access to acquire over 75,000 acres across Pennsylvania,