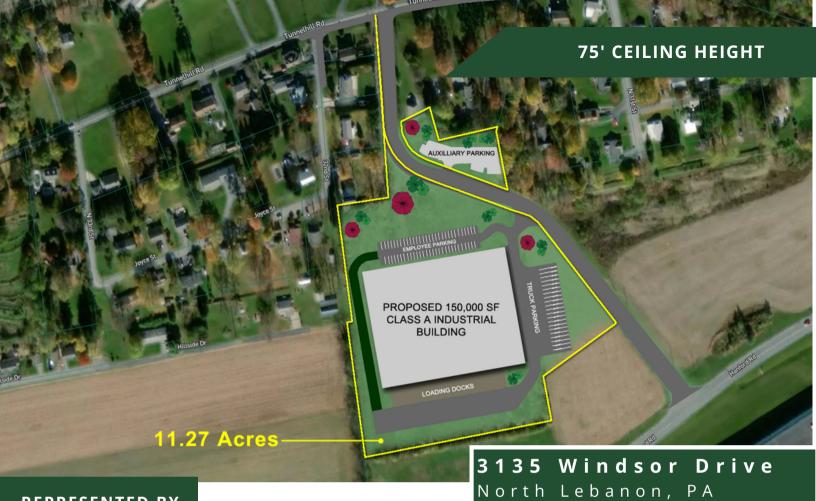

## **AVAILABLE FOR SALE**

+/- 11.27 ACRES OF LAND

### **PROPERTY HIGHLIGHTS**

**Preliminary Approval** - 150,000 SF Warehouse w/75' Ceilings

Zoning: Industrial (Warehouse/Distribution Permitted)

Utilities: Public Water, Sewer & Electric available

Highways: **422 81 78** 

+/-11 ACRES OF LAND
AVAILABLE FOR SALE

# CONCEPT PLAN: Industrial Warehouses - 150,000 SF