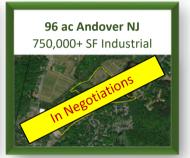

R FORCE                  | 795,140   | 2,538,864 | 13,063,252 |
| AVG. ANNUAL WAGE (Warehouse) | \$48,277  | \$47,024  | \$45,021   |

| SEA PORTS              | MILES |
|------------------------|-------|
| PORT OF WILMINGTON, DE | 86    |
| PORT OF PHILADELPHIA   | 95    |
| PORT OF BALTIMORE, MD  | 110   |
| PORT OF NEWARK, NJ     | 142   |

| INT'L AIRPORTS       | MILES |
|----------------------|-------|
| HARRISBURG, PA (MDT) | 24    |
| W-B/SCRANTON (AVP)   | 96    |
| PHILADELPHIA (PHL)   | 99    |
| BALTIMORE (BWI)      | 122   |
| NEWARK (EWR)         | 141   |

| MILES |
|-------|
| 30    |
| 66    |
| 90    |
| 105   |
| 110   |
| 153   |
|       |

Visit our website to submit a request to join our preferred pre-market first look list.

www.NationalLandDevelopers.com

































CALL NLD SALES: (610) 565-6566



## **ABOUT US**

National Land Developers (NLD) is a privately owned commercial real estate development and investment company specializing in the industrial sector. Our core focus lies in acquiring raw land for development and build-to-suit projects, with the primary goal of maximizing each property's utility to enhance its overall value. At NLD, we are committed to selling projects at any stage of entitlement.

Our comprehensive range of services encompasses land acquisitions, conceptual site planning featuring custom building layouts, final engineered plans, site and construction services, as well as optional credit tenant financing as needed. Through strategic partnerships, we boast access to acquire over 75,000 acres across Penns