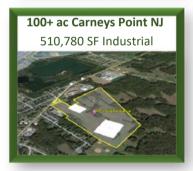

E                  | 795,140   | 2,538,864 | 13,063,252 |
| AVG. ANNUAL WAGE (Warehouse) | \$48,277  | \$47,024  | \$45,021   |

| SEA PORTS              | MILES |
|------------------------|-------|
| PORT OF WILMINGTON, DE | 86    |
| PORT OF PHILADELPHIA   | 95    |
| PORT OF BALTIMORE, MD  | 110   |
| PORT OF NEWARK, NJ     | 142   |

| INT'L AIRPORTS       | MILES |
|----------------------|-------|
| HARRISBURG, PA (MDT) | 24    |
| W-B/SCRANTON (AVP)   | 96    |
| PHILADELPHIA (PHL)   | 99    |
| BALTIMORE (BWI)      | 122   |
| NEWARK (EWR)         | 141   |

| MILES |
|-------|
| 30    |
| 66    |
| 90    |
| 105   |
| 110   |
| 153   |
|       |

Visit our website to submit a request to join our preferred pre-market first look list.

www.NationalLandDevelopers.com

































CALL NLD SALES: (610) 565-6566



## **ABOUT US**

National Land Developers (NLD) is a privately owned commercial real estate development and investment company specializing in the industrial sector. Our core focus lies in acquiring raw land for development and build-to-suit projects, with the primary goal of maximizing each property's utility to enhance its overall value. At NLD, we are committed to selling projects at any stage of entitlement.

Our comprehensive range of services encompasses land acquisitions, conceptual site planning featuring custom building layouts, final engineered plans, site and construction services, as well as optional credit tenant financing as needed. Through strategic partnerships, we boast access to acquire over 75,000 acres across Pennsylvani