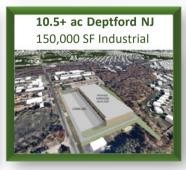

## **AVAILABLE FOR SALE**

+/- 11.27 ACRES OF LAND

### **PROPERTY HIGHLIGHTS**

**Preliminary Approval** - 150,000 SF Warehouse w/75' Ceilings

Zoning: Industrial (Warehouse/Distribution Permitted)

Utilities: Public Water, Sewer & Electric available

Highways: **422 81 78** 

# CONCEPT PLAN: Industrial Warehouses - 150,000 SF