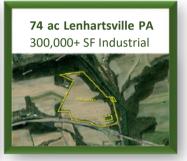

RCE                  | 795,140   | 2,538,864 | 13,063,252 |
| AVG. ANNUAL WAGE (Warehouse) | \$48,277  | \$47,024  | \$45,021   |

| SEA PORTS              | MILES |
|------------------------|-------|
| PORT OF WILMINGTON, DE | 86    |
| PORT OF PHILADELPHIA   | 95    |
| PORT OF BALTIMORE, MD  | 110   |
| PORT OF NEWARK, NJ     | 142   |

| INT'L AIRPORTS       | MILES |
|----------------------|-------|
| HARRISBURG, PA (MDT) | 24    |
| W-B/SCRANTON (AVP)   | 96    |
| PHILADELPHIA (PHL)   | 99    |
| BALTIMORE (BWI)      | 122   |
| NEWARK (EWR)         | 141   |

| MILES |
|-------|
| 30    |
| 66    |
| 90    |
| 105   |
| 110   |
| 153   |
|       |

Visit our website to submit a request to join our preferred pre-market first look list.

www.NationalLandDevelopers.com

































CALL NLD SALES: (610) 565-6566



## **ABOUT US**

National Land Developers (NLD) is a privately owned commercial real estate development and investment company specializing in the industrial sector. Our core focus lies in acquiring raw land for development and build-to-suit projects, with the primary goal of maximizing each property's utility to enhance its overall value. At NLD, we are committed to selling projects at any stage of entitlement.

Our comprehensive range of services encompasses land acquisitions, conceptual site planning featuring custom building layouts, final engineered plans, site and construction services, as well as optional credit tenant financing as needed. Through strategic partnerships, we boast access to acquire over 75,000 acres across Pennsylva