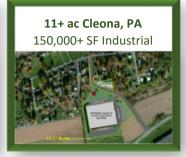

## **AVAILABLE FOR SALE**

+/- 11.27 ACRES OF LAND

### **PROPERTY HIGHLIGHTS**

**Preliminary Approval** - 150,000 SF Warehouse w/75' Ceilings

Zoning: Industrial (Warehouse/Distribution Permitted)

Utilities: Public Water, Sewer & Electric available

Highways: **422 81 78** 

+/-11 ACRES OF LAND
AVAILABLE FOR SALE