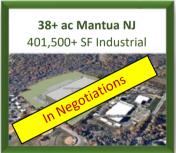

| 795,140   | 2,538,864 | 13,063,252 |
| AVG. ANNUAL WAGE (Warehouse) | \$48,277  | \$47,024  | \$45,021   |

| SEA PORTS              | MILES |
|------------------------|-------|
| PORT OF WILMINGTON, DE | 86    |
| PORT OF PHILADELPHIA   | 95    |
| PORT OF BALTIMORE, MD  | 110   |
| PORT OF NEWARK, NJ     | 142   |

| INT'L AIRPORTS       | MILES |
|----------------------|-------|
| HARRISBURG, PA (MDT) | 24    |
| W-B/SCRANTON (AVP)   | 96    |
| PHILADELPHIA (PHL)   | 99    |
| BALTIMORE (BWI)      | 122   |
| NEWARK (EWR)         | 141   |

| MILES |
|-------|
| 30    |
| 66    |
| 90    |
| 105   |
| 110   |
| 153   |
|       |

Visit our website to submit a request to join our preferred pre-market first look list.

www.NationalLandDevelopers.com

































CALL NLD SALES: (610) 565-6566



## **ABOUT US**

National Land Developers (NLD) is a privately owned commercial real estate development and investment company specializing in the industrial sector. Our core focus lies in acquiring raw land for development and build-to-suit projects, with the primary goal of maximizing each property's utility to enhance its overall value. At NLD, we are committed to selling projects at any stage of entitlement.

Our comprehensive range of services encompasses land acquisitions, conceptual site planning featuring custom building layouts, final engineered plans, site and construction services, as well as optional credit tenant financing as needed. Through strategic partnerships, we boast access to acquire over 75,000 acres across Pennsylvania, New