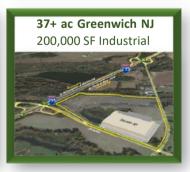

| 795,140   | 2,538,864 | 13,063,252 |
| AVG. ANNUAL WAGE (Warehouse) | \$48,277  | \$47,024  | \$45,021   |

| SEA PORTS              | MILES |
|------------------------|-------|
| PORT OF WILMINGTON, DE | 86    |
| PORT OF PHILADELPHIA   | 95    |
| PORT OF BALTIMORE, MD  | 110   |
| PORT OF NEWARK, NJ     | 142   |

| INT'L AIRPORTS       | MILES |
|----------------------|-------|
| HARRISBURG, PA (MDT) | 24    |
| W-B/SCRANTON (AVP)   | 96    |
| PHILADELPHIA (PHL)   | 99    |
| BALTIMORE (BWI)      | 122   |
| NEWARK (EWR)         | 141   |

| MILES |
|-------|
| 30    |
| 66    |
| 90    |
| 105   |
| 110   |
| 153   |
|       |

Visit our website to submit a request to join our preferred pre-market first look list.

www.NationalLandDevelopers.com

































CALL NLD SALES: (610) 565-6566



## **ABOUT US**

National Land Developers (NLD) is a privately owned commercial real estate development and investment company specializing in the industrial sector. Our core focus lies in acquiring raw land for development and build-to-suit projects, with the primary goal of maximizing each property's utility to enhance its overall value. At NLD, we are committed to selling projects at any stage of entitlement.

Our comprehensive range of services encompasses land acquisitions, conceptual site planning featuring custom building layouts, final engineered plans, site and construction services, as well as optional credit tenant financing as needed. Through strategic partnerships, we boast access to acquire over 75,000 acres across Pennsylvania, New Jer