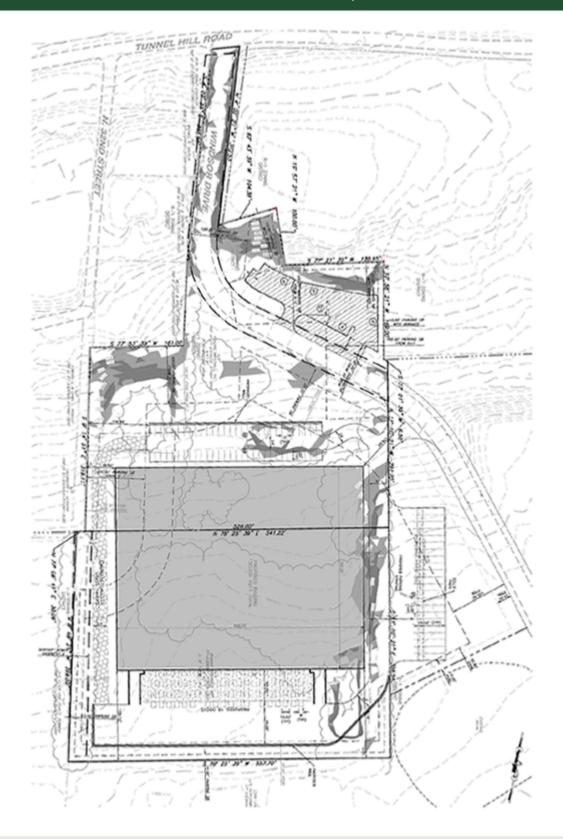

# CONCEPT PLAN: Industrial Warehouses - 150,000 SF

### **PROPERTY HIGHLIGHTS**

**Preliminary Approval** - 150,000 SF Warehouse w/75' Ceilings

Zoning: Industrial (Warehouse/Distribution Permitted)

Utilities: Public Water, Sewer & Electric available

Highways: **422 81 78** 