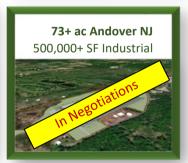

| 795,140   | 2,538,864 | 13,063,252 |
| AVG. ANNUAL WAGE (Warehouse) | \$48,277  | \$47,024  | \$45,021   |

| SEA PORTS              | MILES |
|------------------------|-------|
| PORT OF WILMINGTON, DE | 86    |
| PORT OF PHILADELPHIA   | 95    |
| PORT OF BALTIMORE, MD  | 110   |
| PORT OF NEWARK, NJ     | 142   |

| INT'L AIRPORTS       | MILES |
|----------------------|-------|
| HARRISBURG, PA (MDT) | 24    |
| W-B/SCRANTON (AVP)   | 96    |
| PHILADELPHIA (PHL)   | 99    |
| BALTIMORE (BWI)      | 122   |
| NEWARK (EWR)         | 141   |

| MILES |
|-------|
| 30    |
| 66    |
| 90    |
| 105   |
| 110   |
| 153   |
|       |

Visit our website to submit a request to join our preferred pre-market first look list.

www.NationalLandDevelopers.com

































CALL NLD SALES: (610) 565-6566



## **ABOUT US**

National Land Developers (NLD) is a privately owned commercial real estate development and investment company specializing in the industrial sector. Our core focus lies in acquiring raw land for development and build-to-suit projects, with the primary goal of maximizing each property's utility to enhance its overall value. At NLD, we are committed to selling projects at any stage of entitlement.

Our comprehensive range of services encompasses land acquisitions, conceptual site planning featuring custom building layouts, final engineered plans, site and construction services, as well as optional credit tenant financing as needed. Through strategic partnerships, we boast access to acquire over 75,000 acres across Pennsylvania, N