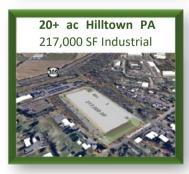

| 795,140   | 2,538,864 | 13,063,252 |
| AVG. ANNUAL WAGE (Warehouse) | \$48,277  | \$47,024  | \$45,021   |

| SEA PORTS              | MILES |
|------------------------|-------|
| PORT OF WILMINGTON, DE | 86    |
| PORT OF PHILADELPHIA   | 95    |
| PORT OF BALTIMORE, MD  | 110   |
| PORT OF NEWARK, NJ     | 142   |

| INT'L AIRPORTS       | MILES |
|----------------------|-------|
| HARRISBURG, PA (MDT) | 24    |
| W-B/SCRANTON (AVP)   | 96    |
| PHILADELPHIA (PHL)   | 99    |
| BALTIMORE (BWI)      | 122   |
| NEWARK (EWR)         | 141   |

| MILES |
|-------|
| 30    |
| 66    |
| 90    |
| 105   |
| 110   |
| 153   |
|       |

Visit our website to submit a request to join our preferred pre-market first look list.

www.NationalLandDevelopers.com

































CALL NLD SALES: (610) 565-6566



## **ABOUT US**

National Land Developers (NLD) is a privately owned commercial real estate development and investment company specializing in the industrial sector. Our core focus lies in acquiring raw land for development and build-to-suit projects, with the primary goal of maximizing each property's utility to enhance its overall value. At NLD, we are committed to selling projects at any stage of entitlement.

Our comprehensive range of services encompasses land acquisitions, conceptual site planning featuring custom building layouts, final engineered plans, site and construction services, as well as optional credit tenant financing as needed. Through strategic partnerships, we boast access to acquire over 75,000 acres across Pennsylvania, New J