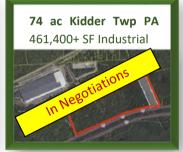

FORCE                  | 795,140   | 2,538,864 | 13,063,252 |
| AVG. ANNUAL WAGE (Warehouse) | \$48,277  | \$47,024  | \$45,021   |

| SEA PORTS              | MILES |
|------------------------|-------|
| PORT OF WILMINGTON, DE | 86    |
| PORT OF PHILADELPHIA   | 95    |
| PORT OF BALTIMORE, MD  | 110   |
| PORT OF NEWARK, NJ     | 142   |

| INT'L AIRPORTS       | MILES |
|----------------------|-------|
| HARRISBURG, PA (MDT) | 24    |
| W-B/SCRANTON (AVP)   | 96    |
| PHILADELPHIA (PHL)   | 99    |
| BALTIMORE (BWI)      | 122   |
| NEWARK (EWR)         | 141   |

| MILES |
|-------|
| 30    |
| 66    |
| 90    |
| 105   |
| 110   |
| 153   |
|       |

Visit our website to submit a request to join our preferred pre-market first look list.

www.NationalLandDevelopers.com

































CALL NLD SALES: (610) 565-6566



## **ABOUT US**

National Land Developers (NLD) is a privately owned commercial real estate development and investment company specializing in the industrial sector. Our core focus lies in acquiring raw land for development and build-to-suit projects, with the primary goal of maximizing each property's utility to enhance its overall value. At NLD, we are committed to selling projects at any stage of entitlement.

Our comprehensive range of services encompasses land acquisitions, conceptual site planning featuring custom building layouts, final engineered plans, site and construction services, as well as optional credit tenant financing as needed. Through strategic partnerships, we boast access to acquire over 75,000 acres across Pennsyl